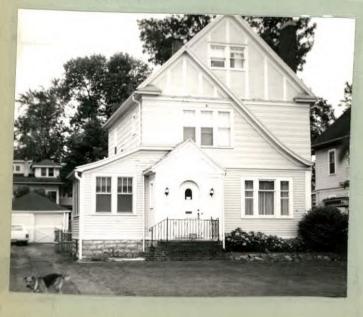

18. OTHER NOTABLE FEATURES OF BUILDING AND SITE (including interior features if known): Two and a half story Tudor style. Front facing gable roof with cornice end returns. Multi-gabled facade. Gabled entrance porch has round arched entrance. Round arched single light vertical planked door. Stick styling in gable. First floor tri-part 1/1 light window. First story wing has a set of paired 3 vertical lights over 1 windows. Gabled second floor SIGNIFICANCE with cornice extension. 19. DATE OF INITIAL CONSTRUCTION: 1915

Tri-part second floor window, 3 vertical lights over 1. Decorative half-timbering ARCHITECT: in gables. Gable proper has a set of paired 3 vertical lights over 1 windows. BUILDER:

20. HISTORICAL AND ARCHITECTURAL IMPORTANCE: A twentieth century adaptation of the Tudor style influenced by the Prairie School. Crescent Avenue is the longest curvilinear street in the Parkside subdivision, stretching from Humboldt Avenue to Colvin Street. This street appears on Olmsted's early 1870's maps of "The Parkside." By the 1880's plans for Crescent Avenue had been modified by Olmsted to its current form. Portions of the street were deeded to the city by five different owners over a span of five years, beginning in 1887 near Humboldt and ending in 1892 near Colvin. Crescent Avenue begins and ends within the Parkside subdivision, following Olmsted's rule that a suburban neighborhood street "not lead with special directness toward the town."