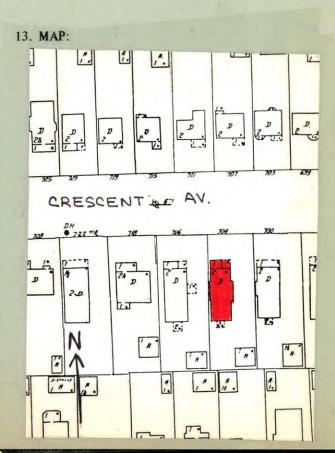

| (1010) 1110117                                      | NEG. NO.                                               |
|-----------------------------------------------------|--------------------------------------------------------|
| YOUR NAME: BUFFALO FRIENDS OF OLMSTED PAR           | DATE: February 3, 1984                                 |
| P. O. BOX 590                                       |                                                        |
| YOUR ADDRESS: BUFFALO, NEW YORK 14205 = 0590        | TELEPHONE:                                             |
| ORGANIZATION (if any):                              |                                                        |
| * * * * * * * * * * * * * * * * * * * *             | * * * * * * * * * * * * * * * * * * *                  |
| IDENTIFICATION                                      |                                                        |
| 1. BUILDING NAME(S):                                |                                                        |
| 1. BUILDING NAME(S): 2. COUNTY: Erie TOWN/CITY: _Bu | iffaloVILLAGE:                                         |
| 3. STREET LOCATION: 704 Crescent Ave                | 9                                                      |
| 4. OWNERSHIP: a. public □ b. private ☑              |                                                        |
| 5. PRESENT OWNER: Richard Neidrauer                 | ADDRESS: 704 Crescent                                  |
| 6. USE: Original: Residential I                     |                                                        |
| 7. ACCESSIBILITY TO PUBLIC: Exterior visible from   |                                                        |
|                                                     | Explain by permission                                  |
| DESCRIPTION                                         |                                                        |
| 8. BUILDING. a. clapboard  b. stone  b. stone       | c. brick \( \text{d. board and batten } \( \text{L} \) |
| MATERIAL: e. cobblestone  f. shingles               | g. stucco other:                                       |
| 9. STRUCTURAL a. wood frame with interlocking       | ioints 🗆                                               |
| SYSTEM: b. wood frame with light mem                |                                                        |
| (if known) c. masonry load bearing walls            |                                                        |
| d. metal (explain)                                  |                                                        |
| e. other                                            |                                                        |
| 0. CONDITION: a. excellent  b. good  c              | . fair \( \square \) d. deteriorated \( \square \)     |
| 1. INTEGRITY: a. original site 🗵 b. moved 🗆         |                                                        |
| c. list major alterations and dates (if             |                                                        |
|                                                     |                                                        |