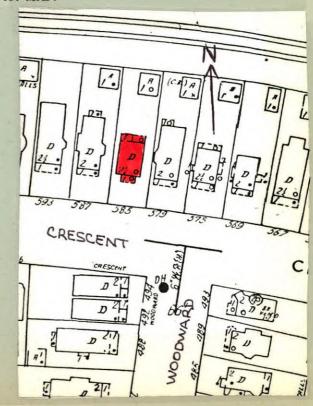

12. PHOTO: 2-16a

13. MAP:

| 14.                                                                                                                                                                                                                                                                                                                                                                                                                                                                                                                                                                                                                                                                                                                                                                                                                                                                                                                                                                                                                                                                                                                                                                                                                                                                                                                                                                                                                                                                                                                                                                                                                                                                                                                                                                                                                                                                                                                                                                                                                                                                                                                            | THREATS TO BUILDING: a. none known \( \bar{\text{\sc known}} \) b. zoning \( \bar{\text{\sc known}} \) c. roads \( \bar{\text{\sc known}} \) d. developers \( \bar{\text{\sc known}} \) e. deterioration \( \bar{\text{\sc known}} \)                                                                                                                                                                                                                                                                                                                                                                                                                                                                                                                             |
|--------------------------------------------------------------------------------------------------------------------------------------------------------------------------------------------------------------------------------------------------------------------------------------------------------------------------------------------------------------------------------------------------------------------------------------------------------------------------------------------------------------------------------------------------------------------------------------------------------------------------------------------------------------------------------------------------------------------------------------------------------------------------------------------------------------------------------------------------------------------------------------------------------------------------------------------------------------------------------------------------------------------------------------------------------------------------------------------------------------------------------------------------------------------------------------------------------------------------------------------------------------------------------------------------------------------------------------------------------------------------------------------------------------------------------------------------------------------------------------------------------------------------------------------------------------------------------------------------------------------------------------------------------------------------------------------------------------------------------------------------------------------------------------------------------------------------------------------------------------------------------------------------------------------------------------------------------------------------------------------------------------------------------------------------------------------------------------------------------------------------------|-------------------------------------------------------------------------------------------------------------------------------------------------------------------------------------------------------------------------------------------------------------------------------------------------------------------------------------------------------------------------------------------------------------------------------------------------------------------------------------------------------------------------------------------------------------------------------------------------------------------------------------------------------------------------------------------------------------------------------------------------------------------|
|                                                                                                                                                                                                                                                                                                                                                                                                                                                                                                                                                                                                                                                                                                                                                                                                                                                                                                                                                                                                                                                                                                                                                                                                                                                                                                                                                                                                                                                                                                                                                                                                                                                                                                                                                                                                                                                                                                                                                                                                                                                                                                                                | RELATED OUTBUILDINGS AND PROPERTY:  a. barn  b. carriage house  c. garage  d. privy e. shed f. greenhouse  g. shop h. gardens  i. landscape features: trees and shrubs in front yard  i. other:                                                                                                                                                                                                                                                                                                                                                                                                                                                                                                                                                                   |
| 16.                                                                                                                                                                                                                                                                                                                                                                                                                                                                                                                                                                                                                                                                                                                                                                                                                                                                                                                                                                                                                                                                                                                                                                                                                                                                                                                                                                                                                                                                                                                                                                                                                                                                                                                                                                                                                                                                                                                                                                                                                                                                                                                            | SURROUNDINGS OF THE BUILDING (check more than one if necessary):  a. open land  b. woodland  c. scattered buildings  d. densely built-up  e. commercial  f. industrial  g. residential  h. other:                                                                                                                                                                                                                                                                                                                                                                                                                                                                                                                                                                 |
| 17.                                                                                                                                                                                                                                                                                                                                                                                                                                                                                                                                                                                                                                                                                                                                                                                                                                                                                                                                                                                                                                                                                                                                                                                                                                                                                                                                                                                                                                                                                                                                                                                                                                                                                                                                                                                                                                                                                                                                                                                                                                                                                                                            | INTERRELATIONSHIP OF BUILDING AND SURROUNDINGS: (Indicate if building or structure is in an historic district)                                                                                                                                                                                                                                                                                                                                                                                                                                                                                                                                                                                                                                                    |
| Pan<br>Del<br>the<br>18.<br>Two<br>bra<br>has                                                                                                                                                                                                                                                                                                                                                                                                                                                                                                                                                                                                                                                                                                                                                                                                                                                                                                                                                                                                                                                                                                                                                                                                                                                                                                                                                                                                                                                                                                                                                                                                                                                                                                                                                                                                                                                                                                                                                                                                                                                                                  | ilding is situated on a standard sized lot within Olmsted's rkside subdivision. House is located two blocks from laware Park, which was designed by Olmsted and is listed on a National Register, and northeast of the Zoo.  OTHER NOTABLE FEATURES OF BUILDING AND SITE (including interior features if known): and a half story American Four Square. Hip roof with curved ackets under extending eaves. Partial-width hip roof porch s end Doric supports and slender Doric columns. Stick lustrade. Lighted wood door. First and second floor 8/1 andows. Hip roof dormer has a pair of 6/1 windows.                                                                                                                                                          |
| _                                                                                                                                                                                                                                                                                                                                                                                                                                                                                                                                                                                                                                                                                                                                                                                                                                                                                                                                                                                                                                                                                                                                                                                                                                                                                                                                                                                                                                                                                                                                                                                                                                                                                                                                                                                                                                                                                                                                                                                                                                                                                                                              | NIFICANCE  DATE OF INITIAL CONSTRUCTION: 1910                                                                                                                                                                                                                                                                                                                                                                                                                                                                                                                                                                                                                                                                                                                     |
|                                                                                                                                                                                                                                                                                                                                                                                                                                                                                                                                                                                                                                                                                                                                                                                                                                                                                                                                                                                                                                                                                                                                                                                                                                                                                                                                                                                                                                                                                                                                                                                                                                                                                                                                                                                                                                                                                                                                                                                                                                                                                                                                | ARCHITECT:                                                                                                                                                                                                                                                                                                                                                                                                                                                                                                                                                                                                                                                                                                                                                        |
|                                                                                                                                                                                                                                                                                                                                                                                                                                                                                                                                                                                                                                                                                                                                                                                                                                                                                                                                                                                                                                                                                                                                                                                                                                                                                                                                                                                                                                                                                                                                                                                                                                                                                                                                                                                                                                                                                                                                                                                                                                                                                                                                | BUILDER:                                                                                                                                                                                                                                                                                                                                                                                                                                                                                                                                                                                                                                                                                                                                                          |
| of current of the cur | HISTORICAL AND ARCHITECTURAL IMPORTANCE: A typical verancular form American Four Square. Crescent Avenue is the longest rvilinear street in the Parkside subdivision, stretching from mboldt Avenue to Colvin Street. This street appears on msted's early 1870's maps of "The Parkside." By the 1880's ans for Crescent Avenue had been modified by Olmsted to its rrent form. Portions of the street were deeded to the city by ve different owners over a span of five years, beginning in 87 near Humboldt and ending in 1892 near Colvin. Crescent enue begins and ends within the Parkside subdivision, llowing Olmsted's rule that a suburban neighborhood street of lead with special directness toward the town."  SOURCES: City Building Permit Records |