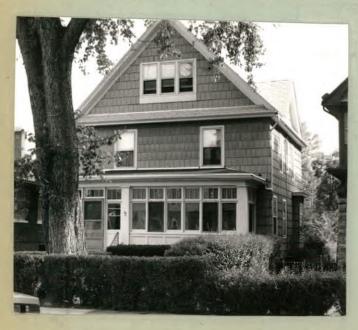

13. MAP:

12. PHOTO: 6-7

N CRESCO TO STATE OF THE PARTY OF THE PARTY

| 14.                                                                | THREATS TO BUILDING: a. none known \( \bar{\subset} \) b. zoning \( \bar{\subset} \) c. roads \( \bar{\subset} \) e. deterioration \( \bar{\subset} \)                                                                                                                                                                                                                                                                                                                                                                                                                                                                                                                                                                                                                                    |
|--------------------------------------------------------------------|-------------------------------------------------------------------------------------------------------------------------------------------------------------------------------------------------------------------------------------------------------------------------------------------------------------------------------------------------------------------------------------------------------------------------------------------------------------------------------------------------------------------------------------------------------------------------------------------------------------------------------------------------------------------------------------------------------------------------------------------------------------------------------------------|
| 15.                                                                | f. other:                                                                                                                                                                                                                                                                                                                                                                                                                                                                                                                                                                                                                                                                                                                                                                                 |
| 16.                                                                | SURROUNDINGS OF THE BUILDING (check more than one if necessary):  a. open land  b. woodland  c. scattered buildings  d. densely built-up  e. commercial  f. industrial  g. residential  h. other:                                                                                                                                                                                                                                                                                                                                                                                                                                                                                                                                                                                         |
| Bui<br>Par<br>Del<br>the<br>18.<br>Two<br>mul<br>acr<br>thr<br>bal | INTERRELATIONSHIP OF BUILDING AND SURROUNDINGS: (Indicate if building or structure is in an historic district)  Iding is situated on a standard sized lot within Olmsted's kside subdivision. House is located three blocks from aware Park, which was designed by Olmsted and is listed on National Register, and east of the Zoo.  OTHER NOTABLE FEATURES OF BUILDING AND SITE (including interior features if known):  story frame American Four Square. Cross gable roof. Three ti-paned over single pane windows in gable. Enclosed porch ross front of house has twelve single pane windows with ree-light transoms. Porch has squared posts and a paneled sustrade. Rectangular bay on south side of house.  INFICANCE  DATE OF INITIAL CONSTRUCTION: c. 1910                      |
| Ame<br>Cre<br>sub<br>Thi<br>Par<br>mod<br>wer<br>fiv<br>nea<br>sub | ARCHITECT:  BUILDER:  HISTORICAL AND ARCHITECTURAL IMPORTANCE: Typical example of the crican Four Square that was built in the Parkside neighborhood. Secent Avenue is the longest curvilinear street in the Parkside division, stretching from Humboldt Avenue to Colvin Street. Second street appears on Olmsted's early 1870's maps of "The ckside." By the 1880's plans for Crescent Avenue had been dified by Olmsted to its current form. Portions of the street re deeded to the city by five different owners over a span of re years, beginning in 1887 near Humboldt and ending in 1892 ar Colvin. Crescent Avenue begins and ends within the Parkside division, following Olmsted's rule that a suburban neighborhood reet "not lead with special directness toward the town." |