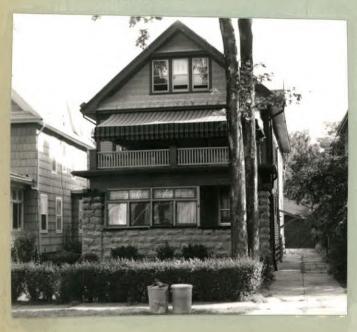

ARCHITECT:

BUILDER:

20. HISTORICAL AND ARCHITECTURAL IMPORTANCE: Good example of a frame house that was built in the Parkside neighborhood in the early twentieth century. Crescent Avenue is the longest curvilinear street in the Parkside subdivision, stretching from Humboldt Avenue to Colvin Street. This street appears on Olmsted's early 1870's maps of "The Parkside." By the 1880's plans for Crescent Avenue had been modified by Olmsted to its current form. Portions of the street were deeded to the city by five different owners over a span of five years, beginning in 1887 near Humboldt and ending in 1892 near Colvin. Crescent Avenue begins and ends within the Parkside subdivision, following Olmsted's rule that a suburban neighborhood street "not lead with special directness 21. SOURCES:

Residence