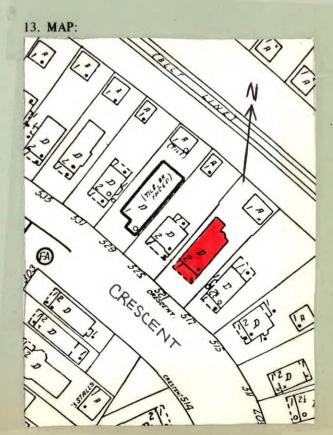

ARCHITECT:

BUILDER:

20. HISTORICAL AND ARCHITECTURAL IMPORTANCE: Good example of a frame house that was built in the Parkside neighborhood in the early twentieth century. Crescent Avenue is the longest curvilinear street in the Parkside subdivision, stretching from Humboldt Avenue to Colvin Street. This street appears on Olmsted's early 1870's maps of "The Parkside." By the 1880's plans for Crescent Avenue had been modified by Olmsted to its current form. Portions of the street were deeded to the city by five different owners over a span of five years, beginning in 1887 near Humboldt and ending in 1892 near Colvin. Crescent Avenue begins and ends within the Parkside subdivision, following Olmsted's rule that a suburban neighborhood street "not lead with special directness 21. SOURCES: