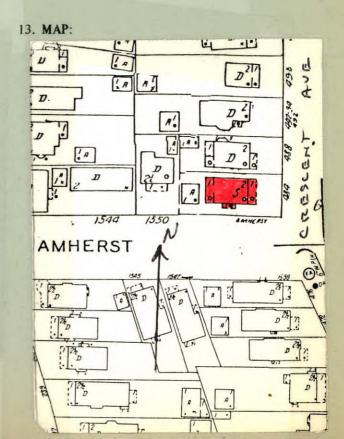

| NEG. NO                                                                                                                                                                                                                                                                                                                                                                                                                                                                                                                                                                                                                                                                                                                                                                                                                                                                                                                                                                                                                                                                                                                                                                                                                                                                                                                                                                                                                                                                                                                                                                                                                                                                                                                                                                                                                                                                                                                                                                                                                                                                                                                        |
|--------------------------------------------------------------------------------------------------------------------------------------------------------------------------------------------------------------------------------------------------------------------------------------------------------------------------------------------------------------------------------------------------------------------------------------------------------------------------------------------------------------------------------------------------------------------------------------------------------------------------------------------------------------------------------------------------------------------------------------------------------------------------------------------------------------------------------------------------------------------------------------------------------------------------------------------------------------------------------------------------------------------------------------------------------------------------------------------------------------------------------------------------------------------------------------------------------------------------------------------------------------------------------------------------------------------------------------------------------------------------------------------------------------------------------------------------------------------------------------------------------------------------------------------------------------------------------------------------------------------------------------------------------------------------------------------------------------------------------------------------------------------------------------------------------------------------------------------------------------------------------------------------------------------------------------------------------------------------------------------------------------------------------------------------------------------------------------------------------------------------------|
| YOUR NAME: BUFFALO FRIENDS OF OLMSTED PARKS DATE: February 3, 198                                                                                                                                                                                                                                                                                                                                                                                                                                                                                                                                                                                                                                                                                                                                                                                                                                                                                                                                                                                                                                                                                                                                                                                                                                                                                                                                                                                                                                                                                                                                                                                                                                                                                                                                                                                                                                                                                                                                                                                                                                                              |
| YOUR ADDRESS: BUFFALO, NEW YORK 14205 = 0590 TELEPHONE:                                                                                                                                                                                                                                                                                                                                                                                                                                                                                                                                                                                                                                                                                                                                                                                                                                                                                                                                                                                                                                                                                                                                                                                                                                                                                                                                                                                                                                                                                                                                                                                                                                                                                                                                                                                                                                                                                                                                                                                                                                                                        |
| ORGANIZATION (if any):                                                                                                                                                                                                                                                                                                                                                                                                                                                                                                                                                                                                                                                                                                                                                                                                                                                                                                                                                                                                                                                                                                                                                                                                                                                                                                                                                                                                                                                                                                                                                                                                                                                                                                                                                                                                                                                                                                                                                                                                                                                                                                         |
| * * * * * * * * * * * * * * * * * * * *                                                                                                                                                                                                                                                                                                                                                                                                                                                                                                                                                                                                                                                                                                                                                                                                                                                                                                                                                                                                                                                                                                                                                                                                                                                                                                                                                                                                                                                                                                                                                                                                                                                                                                                                                                                                                                                                                                                                                                                                                                                                                        |
| IDENTIFICATION                                                                                                                                                                                                                                                                                                                                                                                                                                                                                                                                                                                                                                                                                                                                                                                                                                                                                                                                                                                                                                                                                                                                                                                                                                                                                                                                                                                                                                                                                                                                                                                                                                                                                                                                                                                                                                                                                                                                                                                                                                                                                                                 |
| 1. BUILDING NAME(S): 2. COUNTY: TOWN/CITY: Buffalo VILLAGE:                                                                                                                                                                                                                                                                                                                                                                                                                                                                                                                                                                                                                                                                                                                                                                                                                                                                                                                                                                                                                                                                                                                                                                                                                                                                                                                                                                                                                                                                                                                                                                                                                                                                                                                                                                                                                                                                                                                                                                                                                                                                    |
| 2. COUNTY: <u>Erie</u> TOWN/CITY: <u>Buffalo</u> VILLAGE:                                                                                                                                                                                                                                                                                                                                                                                                                                                                                                                                                                                                                                                                                                                                                                                                                                                                                                                                                                                                                                                                                                                                                                                                                                                                                                                                                                                                                                                                                                                                                                                                                                                                                                                                                                                                                                                                                                                                                                                                                                                                      |
| 3. STREET LOCATION: 484 Crescent                                                                                                                                                                                                                                                                                                                                                                                                                                                                                                                                                                                                                                                                                                                                                                                                                                                                                                                                                                                                                                                                                                                                                                                                                                                                                                                                                                                                                                                                                                                                                                                                                                                                                                                                                                                                                                                                                                                                                                                                                                                                                               |
| 4. OWNERSHIP: a. public □ b. private ☑                                                                                                                                                                                                                                                                                                                                                                                                                                                                                                                                                                                                                                                                                                                                                                                                                                                                                                                                                                                                                                                                                                                                                                                                                                                                                                                                                                                                                                                                                                                                                                                                                                                                                                                                                                                                                                                                                                                                                                                                                                                                                         |
| 5. PRESENT OWNER: James Kargen ADDRESS: 484 Crescent 6. USE: Original: Residential Present: Residential                                                                                                                                                                                                                                                                                                                                                                                                                                                                                                                                                                                                                                                                                                                                                                                                                                                                                                                                                                                                                                                                                                                                                                                                                                                                                                                                                                                                                                                                                                                                                                                                                                                                                                                                                                                                                                                                                                                                                                                                                        |
| 6. USE: Original: Residential Present: Residential                                                                                                                                                                                                                                                                                                                                                                                                                                                                                                                                                                                                                                                                                                                                                                                                                                                                                                                                                                                                                                                                                                                                                                                                                                                                                                                                                                                                                                                                                                                                                                                                                                                                                                                                                                                                                                                                                                                                                                                                                                                                             |
| 7. ACCESSIBILITY TO PUBLIC: Exterior visible from public road: Yes 🖾 No 🗀                                                                                                                                                                                                                                                                                                                                                                                                                                                                                                                                                                                                                                                                                                                                                                                                                                                                                                                                                                                                                                                                                                                                                                                                                                                                                                                                                                                                                                                                                                                                                                                                                                                                                                                                                                                                                                                                                                                                                                                                                                                      |
| Interior accessible: Explain by permission                                                                                                                                                                                                                                                                                                                                                                                                                                                                                                                                                                                                                                                                                                                                                                                                                                                                                                                                                                                                                                                                                                                                                                                                                                                                                                                                                                                                                                                                                                                                                                                                                                                                                                                                                                                                                                                                                                                                                                                                                                                                                     |
| DESCRIPTION                                                                                                                                                                                                                                                                                                                                                                                                                                                                                                                                                                                                                                                                                                                                                                                                                                                                                                                                                                                                                                                                                                                                                                                                                                                                                                                                                                                                                                                                                                                                                                                                                                                                                                                                                                                                                                                                                                                                                                                                                                                                                                                    |
| 8. BUILDING a. clapboard  b. stone  c. brick d. board and batten                                                                                                                                                                                                                                                                                                                                                                                                                                                                                                                                                                                                                                                                                                                                                                                                                                                                                                                                                                                                                                                                                                                                                                                                                                                                                                                                                                                                                                                                                                                                                                                                                                                                                                                                                                                                                                                                                                                                                                                                                                                               |
| MATERIAL: e. cobblestone  f. shingles  g. stucco  other:                                                                                                                                                                                                                                                                                                                                                                                                                                                                                                                                                                                                                                                                                                                                                                                                                                                                                                                                                                                                                                                                                                                                                                                                                                                                                                                                                                                                                                                                                                                                                                                                                                                                                                                                                                                                                                                                                                                                                                                                                                                                       |
| o employed and form with interest to the first terms of the first term |
| 9. STRUCTURAL a. wood frame with interlocking joints   CONTROLL  A wood frame with light was best [37]                                                                                                                                                                                                                                                                                                                                                                                                                                                                                                                                                                                                                                                                                                                                                                                                                                                                                                                                                                                                                                                                                                                                                                                                                                                                                                                                                                                                                                                                                                                                                                                                                                                                                                                                                                                                                                                                                                                                                                                                                         |
| SYSTEM: b. wood frame with light members 🗵                                                                                                                                                                                                                                                                                                                                                                                                                                                                                                                                                                                                                                                                                                                                                                                                                                                                                                                                                                                                                                                                                                                                                                                                                                                                                                                                                                                                                                                                                                                                                                                                                                                                                                                                                                                                                                                                                                                                                                                                                                                                                     |
| (if known) c. masonry load bearing walls                                                                                                                                                                                                                                                                                                                                                                                                                                                                                                                                                                                                                                                                                                                                                                                                                                                                                                                                                                                                                                                                                                                                                                                                                                                                                                                                                                                                                                                                                                                                                                                                                                                                                                                                                                                                                                                                                                                                                                                                                                                                                       |
| d. metal (explain)                                                                                                                                                                                                                                                                                                                                                                                                                                                                                                                                                                                                                                                                                                                                                                                                                                                                                                                                                                                                                                                                                                                                                                                                                                                                                                                                                                                                                                                                                                                                                                                                                                                                                                                                                                                                                                                                                                                                                                                                                                                                                                             |
| e. other                                                                                                                                                                                                                                                                                                                                                                                                                                                                                                                                                                                                                                                                                                                                                                                                                                                                                                                                                                                                                                                                                                                                                                                                                                                                                                                                                                                                                                                                                                                                                                                                                                                                                                                                                                                                                                                                                                                                                                                                                                                                                                                       |
| 10. CONDITION: a. excellent \( \subseteq \) b. good \( \subseteq \) c. fair \( \subseteq \) d. deteriorated \( \subseteq \)                                                                                                                                                                                                                                                                                                                                                                                                                                                                                                                                                                                                                                                                                                                                                                                                                                                                                                                                                                                                                                                                                                                                                                                                                                                                                                                                                                                                                                                                                                                                                                                                                                                                                                                                                                                                                                                                                                                                                                                                    |
| 11. INTEGRITY: a. original site  b. moved  if so, when?                                                                                                                                                                                                                                                                                                                                                                                                                                                                                                                                                                                                                                                                                                                                                                                                                                                                                                                                                                                                                                                                                                                                                                                                                                                                                                                                                                                                                                                                                                                                                                                                                                                                                                                                                                                                                                                                                                                                                                                                                                                                        |
| c. list major alterations and dates (if known):                                                                                                                                                                                                                                                                                                                                                                                                                                                                                                                                                                                                                                                                                                                                                                                                                                                                                                                                                                                                                                                                                                                                                                                                                                                                                                                                                                                                                                                                                                                                                                                                                                                                                                                                                                                                                                                                                                                                                                                                                                                                                |