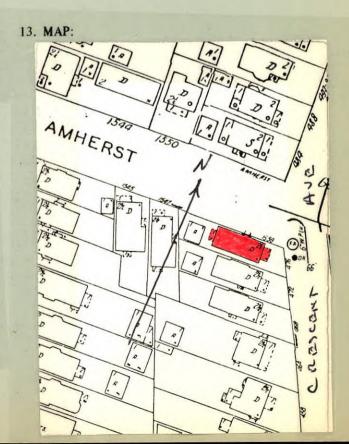

12. PHOTO: 1-29a

| 14                                                                                                                                                                                                                                                                                                                                                                                                                                                                                                                                                                                                                                                                                                                                                                                                                                                                                                                                                                                                                                                                                                                                                                                                                                                                                                                                                                                                                                                                                                                                                                                                                                                                                                                                                                                                                                                                                                                                                                                                                                                                                                                             | 4. THREATS TO BUILDING:                                                                                                                                                                                                                                                                                                                           | a. none known 🗵 b. zoning 🗆 c. roads 🗆 d. developers 🗆 e. deterioration 🗆                                                                                                                                                                                                                                                                                                                                                                                                                                                                                                                                                                                                                    |  |  |
|--------------------------------------------------------------------------------------------------------------------------------------------------------------------------------------------------------------------------------------------------------------------------------------------------------------------------------------------------------------------------------------------------------------------------------------------------------------------------------------------------------------------------------------------------------------------------------------------------------------------------------------------------------------------------------------------------------------------------------------------------------------------------------------------------------------------------------------------------------------------------------------------------------------------------------------------------------------------------------------------------------------------------------------------------------------------------------------------------------------------------------------------------------------------------------------------------------------------------------------------------------------------------------------------------------------------------------------------------------------------------------------------------------------------------------------------------------------------------------------------------------------------------------------------------------------------------------------------------------------------------------------------------------------------------------------------------------------------------------------------------------------------------------------------------------------------------------------------------------------------------------------------------------------------------------------------------------------------------------------------------------------------------------------------------------------------------------------------------------------------------------|---------------------------------------------------------------------------------------------------------------------------------------------------------------------------------------------------------------------------------------------------------------------------------------------------------------------------------------------------|----------------------------------------------------------------------------------------------------------------------------------------------------------------------------------------------------------------------------------------------------------------------------------------------------------------------------------------------------------------------------------------------------------------------------------------------------------------------------------------------------------------------------------------------------------------------------------------------------------------------------------------------------------------------------------------------|--|--|
|                                                                                                                                                                                                                                                                                                                                                                                                                                                                                                                                                                                                                                                                                                                                                                                                                                                                                                                                                                                                                                                                                                                                                                                                                                                                                                                                                                                                                                                                                                                                                                                                                                                                                                                                                                                                                                                                                                                                                                                                                                                                                                                                |                                                                                                                                                                                                                                                                                                                                                   | f. other:                                                                                                                                                                                                                                                                                                                                                                                                                                                                                                                                                                                                                                                                                    |  |  |
| 16                                                                                                                                                                                                                                                                                                                                                                                                                                                                                                                                                                                                                                                                                                                                                                                                                                                                                                                                                                                                                                                                                                                                                                                                                                                                                                                                                                                                                                                                                                                                                                                                                                                                                                                                                                                                                                                                                                                                                                                                                                                                                                                             | s. SURROUNDINGS OF THE                                                                                                                                                                                                                                                                                                                            | BUILDING (check more than one if necessary):  a. open land  b. woodland  c. scattered buildings  d. densely built-up  e. commercial  f. industrial  g. residential  d. h. other:                                                                                                                                                                                                                                                                                                                                                                                                                                                                                                             |  |  |
| 17                                                                                                                                                                                                                                                                                                                                                                                                                                                                                                                                                                                                                                                                                                                                                                                                                                                                                                                                                                                                                                                                                                                                                                                                                                                                                                                                                                                                                                                                                                                                                                                                                                                                                                                                                                                                                                                                                                                                                                                                                                                                                                                             |                                                                                                                                                                                                                                                                                                                                                   | BUILDING AND SURROUNDINGS: cture is in an historic district)                                                                                                                                                                                                                                                                                                                                                                                                                                                                                                                                                                                                                                 |  |  |
| O<br>f                                                                                                                                                                                                                                                                                                                                                                                                                                                                                                                                                                                                                                                                                                                                                                                                                                                                                                                                                                                                                                                                                                                                                                                                                                                                                                                                                                                                                                                                                                                                                                                                                                                                                                                                                                                                                                                                                                                                                                                                                                                                                                                         | Building is situated on a standard sized corner lot within Olmsted's Parkside subdivision. House is located three blocks from Delaware Park, which was designed by Olmsted and is listed on the National Register, and east of the Zoo.                                                                                                           |                                                                                                                                                                                                                                                                                                                                                                                                                                                                                                                                                                                                                                                                                              |  |  |
| Two and a half story American Four Square. Hip roof with exposed rafter tails. Partial width porch has square Doric supports, shingle rail and upper porch stick balustrade. Multilight beveled glass door. Double-sash lighted first floor porch door. First floor 9/1 windows. Second floor belt course.  SIGNIFICANCE Double-sash lighted second floor porch door. 12/1  19. DATE OF INITIAL CONSTRUCTION: 1915 Windows. Gabled dormer has extending eaves with bargeboard-flared ends, paired 9-light windows.  BUILDER:                                                                                                                                                                                                                                                                                                                                                                                                                                                                                                                                                                                                                                                                                                                                                                                                                                                                                                                                                                                                                                                                                                                                                                                                                                                                                                                                                                                                                                                                                                                                                                                                   |                                                                                                                                                                                                                                                                                                                                                   |                                                                                                                                                                                                                                                                                                                                                                                                                                                                                                                                                                                                                                                                                              |  |  |
| it to see a to contain the con | influence is exemple the longest curvilicate thing from Humappears on Olmsted's the 1880's plans for the city by five the city Tax olmsted's the Paper | TECTURAL IMPORTANCE: A strong Prairie School ified in this residence. Crescent Avenue is near street in the Parkside subdivision, boldt Avenue to Colvin Street. This street s early 1870's maps of "The Parkside." By r Crescent Avenue had been modified by ent form. Portions of the street were deeded different owners over a span of five years, ear Humboldt and ending in 1892 near Colvin. ins and ends within the Parkside subdivision, rule that a suburban neighborhood street ial directness toward the town." lding Permit Records Assessor Field Sheets s Sketch Map of Buffalo, 1876 rs of Frederick Law Olmsted, Vol. III, by s E. Beveridge & David Schuyler, eds. (1983). |  |  |