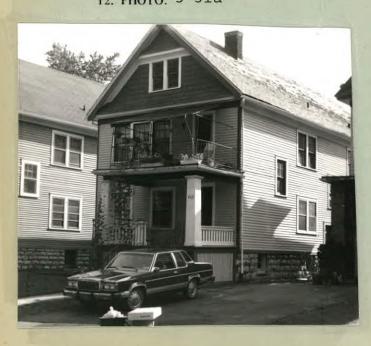

| TOTAL TOTAL TAKES AND RECKEATION                              | SERIES                                              |  |
|---------------------------------------------------------------|-----------------------------------------------------|--|
| ALBANY, NEW YORK (518) 474-0479                               | NEG. NO.                                            |  |
| THE OF CLUSTED DADVE                                          |                                                     |  |
| YOUR NAMEBUFFALO FRIENDS OF OLMSTED PARKS                     | DATE: February 3, 1984                              |  |
| P. O. BOX 590                                                 |                                                     |  |
| YOUR ADDRESSBUFFALO, NEW YORK 14205 = 0590                    | TELEPHONE:                                          |  |
| ORGANIZATION (if any):                                        |                                                     |  |
| * * * * * * * * * * * * * * * * * * * *                       | * * * * * * * * * * * * * * *                       |  |
| IDENTIFICATION                                                |                                                     |  |
| 1. BUILDING NAME (S):                                         |                                                     |  |
| 2. COUNTY: TOWN/CITY:                                         | BuffaloVILLAGE:                                     |  |
| 2. COUNTY:Erie TOWN/CITY: 3. STREET LOCATION: 465 Crescent Av | e                                                   |  |
| 4. OWNERSHIP: a. public □ b. private □                        |                                                     |  |
| 5. PRESENT OWNER: Anthony Pezzino                             | ADDRESS: 465 Crescent                               |  |
| 6. USE: Original: Residential                                 | Present: Residential                                |  |
| 7. ACCESSIBILITY TO PUBLIC: Exterior visible fr               | om public road: Yes 🖾 No 🗆                          |  |
| Interior accessible                                           | e: Explain by permission                            |  |
| DESCRIPTION                                                   |                                                     |  |
| 8. BUILDING a. clapboard \( \omega \) b. stone \( \omega \)   |                                                     |  |
| MATERIAL: e. cobblestone ☐ f. shingles                        | g. stucco O other:                                  |  |
| 9. STRUCTURAL a. wood frame with interlockin                  | g joints 🗆                                          |  |
| SYSTEM: b. wood frame with light mem                          |                                                     |  |
| (if known) c. masonry load bearing walls [                    |                                                     |  |
| d. metal (explain)                                            |                                                     |  |
| e. other                                                      |                                                     |  |
| 10. CONDITION: a. excellent   b. good   b. good               | c. fair \( \square \) d. deteriorated \( \square \) |  |
| 11. INTEGRITY: a. original site 🛭 b. moved 🗌                  | if so,when?                                         |  |
| c. list major alterations and dates (if                       | known):                                             |  |