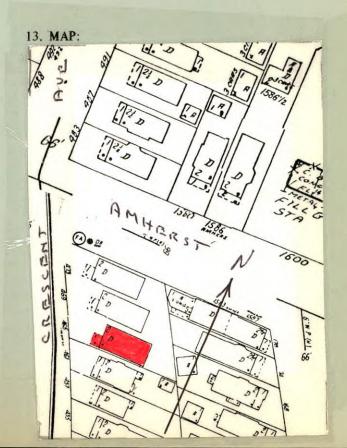

| TOTAL TOTAL TAKES AND RECKEATION                              | SERIES                                              |  |
|---------------------------------------------------------------|-----------------------------------------------------|--|
| ALBANY, NEW YORK (518) 474-0479                               | NEG. NO.                                            |  |
| THE OF CLUSTED DADVE                                          |                                                     |  |
| YOUR NAMEBUFFALO FRIENDS OF OLMSTED PARKS                     | DATE: February 3, 1984                              |  |
| P. O. BOX 590                                                 |                                                     |  |
| YOUR ADDRESSBUFFALO, NEW YORK 14205 = 0590                    | TELEPHONE:                                          |  |
| ORGANIZATION (if any):                                        |                                                     |  |
| * * * * * * * * * * * * * * * * * * * *                       | * * * * * * * * * * * * * * *                       |  |
| IDENTIFICATION                                                |                                                     |  |
| 1. BUILDING NAME (S):                                         |                                                     |  |
| 2. COUNTY: TOWN/CITY:                                         | BuffaloVILLAGE:                                     |  |
| 2. COUNTY:Erie TOWN/CITY: 3. STREET LOCATION: 465 Crescent Av | e                                                   |  |
| 4. OWNERSHIP: a. public □ b. private □                        |                                                     |  |
| 5. PRESENT OWNER: Anthony Pezzino                             | ADDRESS: 465 Crescent                               |  |
| 6. USE: Original: Residential                                 | Present: Residential                                |  |
| 7. ACCESSIBILITY TO PUBLIC: Exterior visible fr               | om public road: Yes 🖾 No 🗆                          |  |
| Interior accessible                                           | e: Explain by permission                            |  |
| DESCRIPTION                                                   |                                                     |  |
| 8. BUILDING a. clapboard \( \omega \) b. stone \( \omega \)   |                                                     |  |
| MATERIAL: e. cobblestone ☐ f. shingles                        | g. stucco O other:                                  |  |
| 9. STRUCTURAL a. wood frame with interlockin                  | g joints 🗆                                          |  |
| SYSTEM: b. wood frame with light mem                          |                                                     |  |
| (if known) c. masonry load bearing walls [                    |                                                     |  |
| d. metal (explain)                                            |                                                     |  |
| e. other                                                      |                                                     |  |
| 10. CONDITION: a. excellent   b. good   b. good               | c. fair \( \square \) d. deteriorated \( \square \) |  |
| 11. INTEGRITY: a. original site 🛭 b. moved 🗌                  | if so,when?                                         |  |
| c. list major alterations and dates (if                       | known):                                             |  |