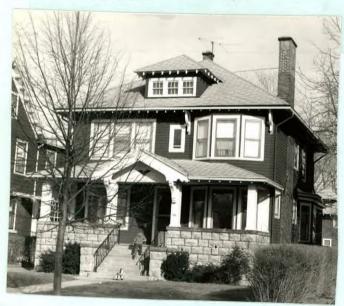

12. PHOTO: 25-10a

| 14.                                                                                             | THREATS TO BUILDING: | a. none known 🖄 b. zoning 🗆 c. roads 🗆<br>d. developers 🗋 e. deterioration 🗔<br>f. other: |
|-------------------------------------------------------------------------------------------------|----------------------|-------------------------------------------------------------------------------------------|
| 15.                                                                                             | RELATED OUTBUILDING  | 5 AND PROPERTY:<br>a. barn b. carriage house c. garage 🖾                                  |
|                                                                                                 |                      | d. privy a e. shed f. greenhouse                                                          |
|                                                                                                 |                      | g. shop 🗌 h. gardens 🗌                                                                    |
|                                                                                                 |                      | i. landscape features: tree and shrubs in front yard                                      |
|                                                                                                 |                      | j. other:                                                                                 |
| 16. SURROUNDINGS OF THE BUILDING (check more t<br>a. open land b. woo<br>c. scattered buildings |                      | a. open land 🗌 b. woodland 🗀                                                              |
|                                                                                                 |                      | d. densely built-up 🖾 e. commercial 🗌                                                     |
|                                                                                                 |                      | f. industrial 🗌 🖌 g. residential 🖾                                                        |
|                                                                                                 |                      | h. other:                                                                                 |

18. OTHER NOTABLE FEATURES OF BUILDING AND SITE (including interior features if known): Two and a half story with Craftsman styling. Hip roof with extending eaves. Exposed rafter tails and curvilinear knee braces under eave. Full-width hip roof porch has rough-cut, regular coursed stone base. Square supports with capital elaboration. Exposed rafter tails. Center pedimented gable has bargeboard with end bracket supports. Glass SIGNIFICANCE paneled door. First and 1913 19. DATE OF INITIAL CONSTRUCTION: second floor semi-hexagonal bay windows, 1/1 lights. Tri-part first and ARCHITECT: second floor window, 1/1 lights. Hip roof dormer with exposed rafter tails under eave. Tri-part BUILDER: