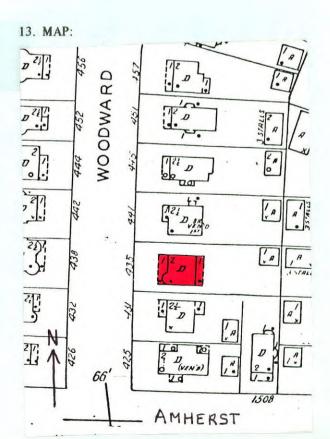

17. INTERRELATIONSHIP OF BUILDING AND SURROUNDINGS: (Indicate if building or structure is in an historic district)

Building is situated on a standard sized lot within Olmsted's Parkside subdivision. House is located one block from Delaware Park, which was designed by Olmsted and is listed on the National Register, and northeast of the Zoo.