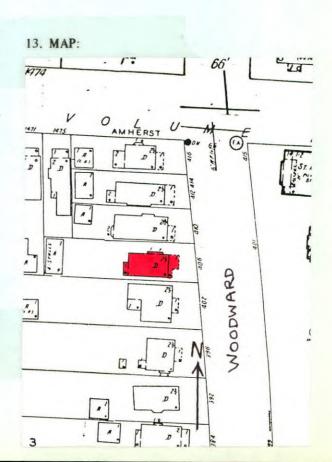

| ALBANY, NEW YORK (518) 474-0479  SERIES  NEG. NO.                                                                  |  |
|--------------------------------------------------------------------------------------------------------------------|--|
| YOUR NAME: BUFFALO FRIENDS OF OLMSTED PARKS DATE: March 30, 1984                                                   |  |
| YOUR ADDRESS: BUFFALO, NEW YORK 14205 - 0590 TELEPHONE:                                                            |  |
| ORGANIZATION (if any):                                                                                             |  |
| * * * * * * * * * * * * * * * * * * * *                                                                            |  |
| IDENTIFICATION                                                                                                     |  |
| 1. BUILDING NAME(S):                                                                                               |  |
| 2. COUNTY: Erie TOWN/CITY: BuffaloVILLAGE:                                                                         |  |
| 3. STREET LOCATION: 406 WoodwardAve                                                                                |  |
| 4. OWNERSHIP: a. public  b. private  \(\overline{\mathbb{X}}\)                                                     |  |
| 5. PRESENT OWNER: Thomas Lynch ADDRESS: 406 Woodward                                                               |  |
| 6. USE: Original: Residential Present: Residential                                                                 |  |
| 7. ACCESSIBILITY TO PUBLIC: Exterior visible from public road: Yes No Interior accessible: Explain by permission   |  |
| DESCRIPTION DESCRIPTION                                                                                            |  |
| 8. BUILDING  a. clapboard  b. stone  c. brick  d. board and batten  e. cobblestone  f. shingles  g. stucco  other: |  |
| 9. STRUCTURAL a. wood frame with interlocking joints                                                               |  |
| SYSTEM: b. wood frame with light members 🗵                                                                         |  |
| (if known) c. masonry load bearing walls                                                                           |  |
| d. metal (explain)                                                                                                 |  |
| e. other                                                                                                           |  |
| CONDITION: a. excellent  b. good  c. fair  d. deteriorated                                                         |  |
| 1. INTEGRITY: a. original site ☒ b. moved ☐ if so, when?                                                           |  |
| c. list major alterations and dates (if known):                                                                    |  |