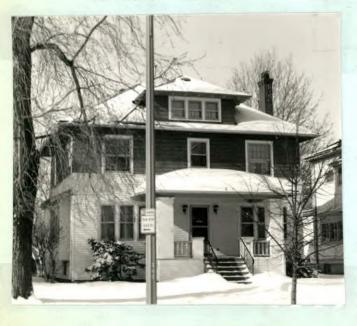

18. OTHER NOTABLE FEATURES OF BUILDING AND SITE (including interior features if known): Two and a half story American Four Square. Hip roof with extending eaves. Partial-width porch has massive end piers and small stick balustrade. Central entrance with plain surround. First floor tri-part 1/1 windows. Second floor has 10/1 windows in end bays. 1/1 windows in center bay. Hip roof dormer with projecting eaves. SIGNIFICANCE Exposed rafter tails. Tri-part 1/1 windows.

19. DATE OF INITIAL CONSTRUCTION: 1913

ARCHITECT:

BUILDER:

20. HISTORICAL AND ARCHITECTURAL IMPORTANCE: Typical American Four Square. Woodward Avenue runs parallel to Parkside Avenue and extends from Humboldt Avenue to the northwest portion of Crescent Avenue. This street appears on Olmsted's early 1870's maps of "The Parkside," although it is less curvilinear than originally planned. Portions of Woodward Avenue (originally called Davis Avenue) were deeded to the city by five different owners between 1887 and 1892; except for the section north of Amherst, this was done when comparable sections of Crescent Avenue were deeded. Following Olmsted's rule for a suburban street, Woodward Avenue does "not lead with special directness toward town."