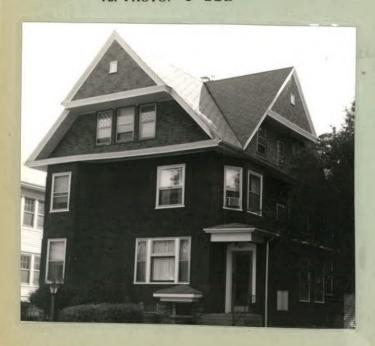

12. PHOTO: 5-21a

| 14. THREATS TO BUILDING                                                                                                  | a. none known  b. zoning  c. roads  d. developers  e. deterioration  f. other:                                                                                                                                                                                                                                                                                        |
|--------------------------------------------------------------------------------------------------------------------------|-----------------------------------------------------------------------------------------------------------------------------------------------------------------------------------------------------------------------------------------------------------------------------------------------------------------------------------------------------------------------|
| 15. RELATED OUTBUILDING                                                                                                  | GS AND PROPERTY:  a. barn  b. carriage house  c. garage  d. privy e. shed f. greenhouse  g. shop h. gardens  i. landscape features: small tree and shrubs in front yard  i. other:                                                                                                                                                                                    |
| 16. SURROUNDINGS OF TH                                                                                                   | E BUILDING (check more than one if necessary):  a. open land □ b. woodland □  c. scattered buildings □  d. densely built-up ☑ e. commercial □  f. industrial □ g. residential ☑  h. other:                                                                                                                                                                            |
| (Indicate if building or strubulation is situated Parkside subdivision Delaware Park, which                              | F BUILDING AND SURROUNDINGS: acture is in an historic district) ad on a standard sized lot within Olmsted's on. House is located three blocks from the was designed by Olmsted and is listed on eer, and east of the Zoo.                                                                                                                                             |
| Two and a half stor<br>hood. Glass panels<br>pediment. First fl<br>transom and 1/1 sid<br>1/1 windows. Pedir<br>End wind | URES OF BUILDING AND SITE (including interior features if known):  Ty with cross gable roof. Hip roof entrance ed door with fluted pilasters supporting broken boor tri-part window, single light with delights. Two story semi-hexagonal bay has mented gable, projecting, has three-part window. Hows have diamond tracery in top light. Top of gable projects over |
|                                                                                                                          | windows.                                                                                                                                                                                                                                                                                                                                                              |
| *                                                                                                                        |                                                                                                                                                                                                                                                                                                                                                                       |
|                                                                                                                          | Shingle style. Crescent Avenue is the                                                                                                                                                                                                                                                                                                                                 |

20. HISTORICAL AND ARCHITECTURAL IMPORTANCE: The massive gable indicates influence from the Shingle style. Crescent Avenue is the longest curvilinear street in the Parkside subdivision, stretching from Humboldt Avenue to Colvin Street. This street appears on Olmsted's early 1870's maps of "The Parkside." By the 1880's plans for Crescent Avenue had been modified by Olmsted to its current form. Portions of the street were deeded to the city by five different owners over a span of five years, beginning in 1887 near Humboldt and ending in 1892 near Colvin. Crescent Avenue begins and ends within the Parkside subdivision, following Olmsted's rule that a suburban neighborhood street "not lead with special directness toward the town."