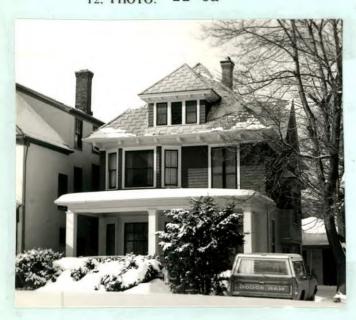

12. РНОТО: 22-8а

| 14. | THREATS TO BUILDING: | a. none known 🖄 b. zoning 🗆 c. roads 🗔<br>d. developers 🔲 e. deterioration 🗔<br>f. other:                                                                                                   |  |
|-----|----------------------|---------------------------------------------------------------------------------------------------------------------------------------------------------------------------------------------|--|
| 15. | RELATED OUTBUILDING  | S AND PROPERTY:         a. barn       b. carriage house         c. garage         d. privy       e. shed         f. greenhouse         g. shop         h. gardens                           |  |
|     |                      | i. landscape features: trees and shrubs in front yard<br>j. other:                                                                                                                          |  |
| 16. | SURROUNDINGS OF THE  | OF THE BUILDING (check more than one if necessary):<br>a. open land b. woodland c. scattered buildings d.<br>d. densely built-up e. commercial f. industrial g. residential d.<br>h. other: |  |

18. OTHER NOTABLE FEATURES OF BUILDING AND SITE (including interior features if known): Two and a half story American Four Square. Hip roof with brackets under projecting eave. Full-width porch has square Doric supports, stick balustrade, entablature with crowning cornice. Glass and wood paneled door. First floor has semi-hexagonal bay with single light with leaded transom windows. Second floor semihexagonal bay has 1/1 lights. Multi-light double sash 19. DATE OF INITIAL CONSTRUCTION: 1910 porch door. Hip roof dormer has brackets under eave.