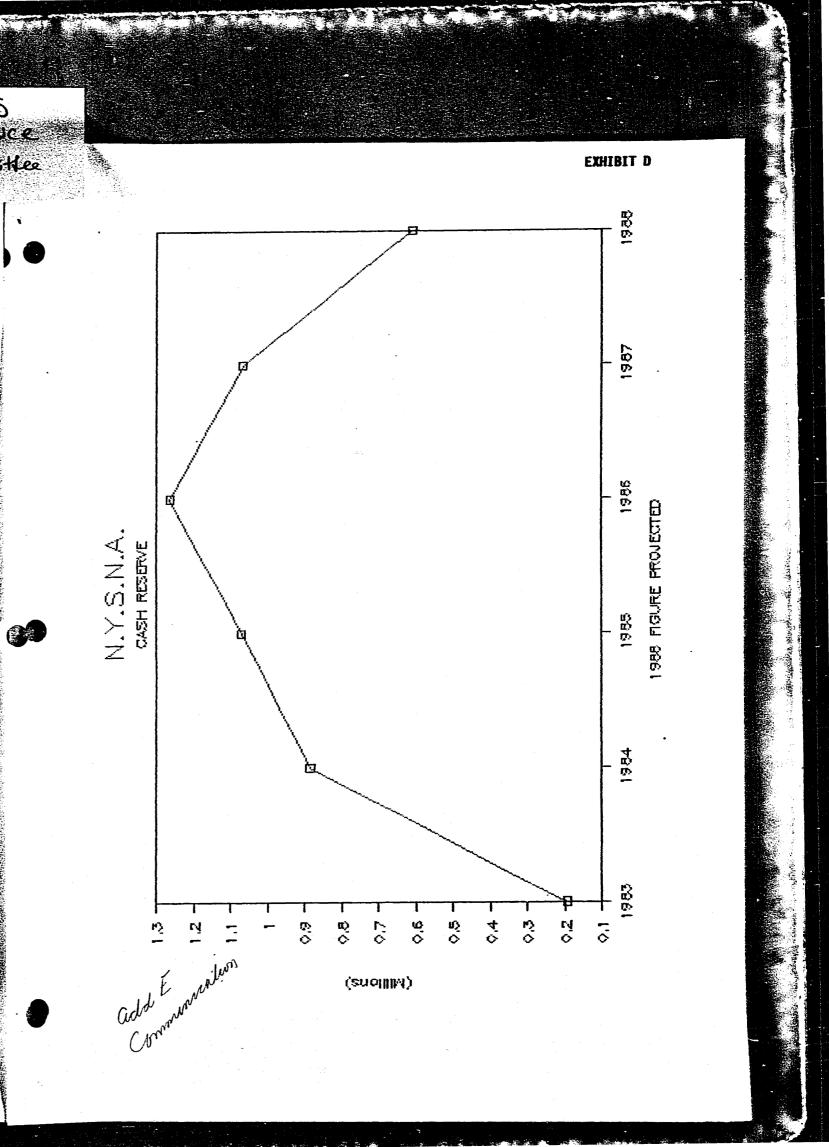

---------------------|----------------------|------------------------|--------------------|
| 1988 | \$175.00             | \$75.00              | \$75.00                | \$250.00           |
| 1983 | \$100 + 55<br>(ANA)  | \$75.00              | \$20 NYSNA<br>\$55 ANA | \$175.00           |
| 1981 | \$ 85.00             | \$15.00              | \$15.00                | \$100.00           |
| 1978 | \$ 50.00             | \$50.00              | \$35.00                | \$ 85.00           |
| 1975 | \$ 35                | \$15.00              | \$15.00                | \$ 50.00           |
| 1970 | \$ 30.00             | \$ 5.00              | \$ 5.00                | \$ 35.00           |
| 1966 | \$ 13.00             | \$17.00              | \$17.00                | \$ 30.00           |



AGENDA #5

MEMO: Finance Committee Board of Directors

FROM: Martha L. Orr Executive Director

DATE: July 11, 1988

Ê.

RE: Additional Budget Proposals

To assist you in evaluating the proposed budget and to consider the impact of proposed programmatic activities, I have prepared the following list of suggested additions to the budget. None of these items are presently incorporated into the draft budget.

 $\sqrt{1}$ . Arden House Consortium recommendations and fall meeting.

The final report of the Consortium will be presented to the Board at this meeting. Numerous strategies were recommended, some of which could be absorbed into the present proposed budget. Other strategies, if prioritized and adopted by the Board, would require substantial additional funding. Until this action is take