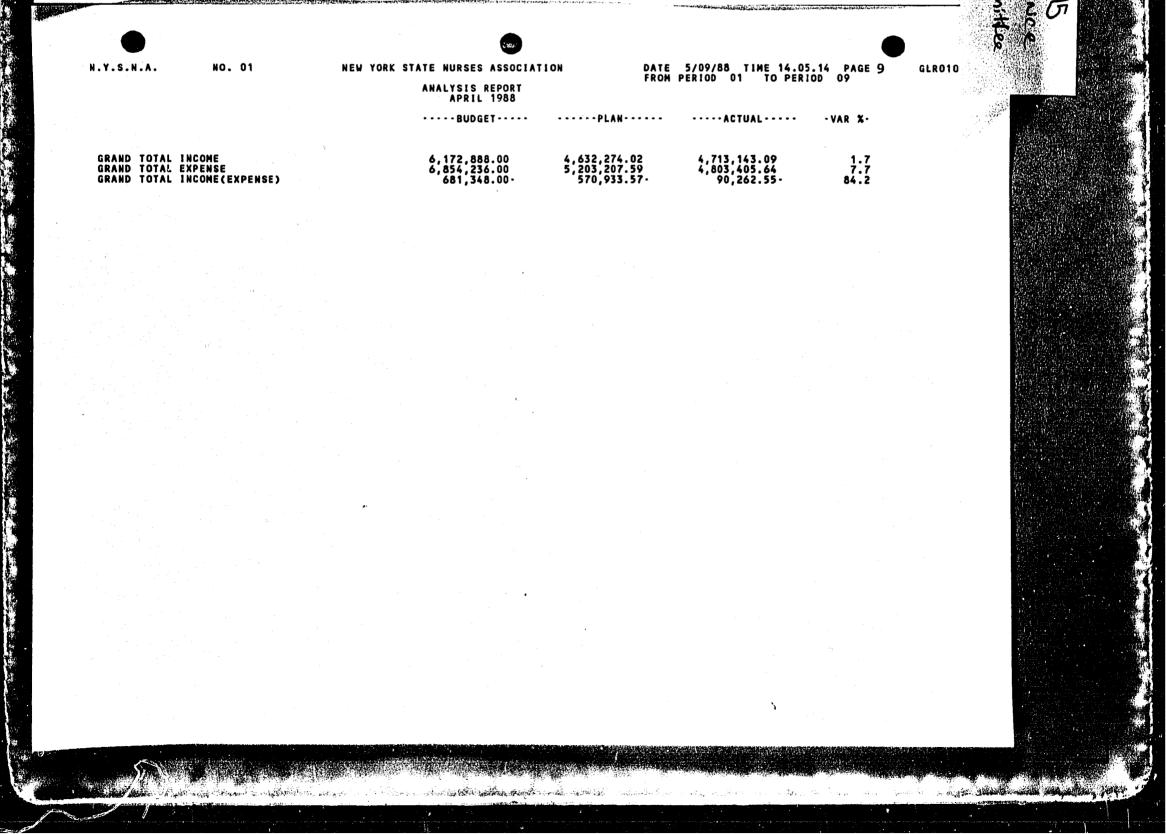

6.36<br>4,359.15<br>16,250.42<br>11,419.04<br>142,416.75 | - 108.5<br>- 24.9<br>- 43.4<br>- 51.5<br>- 34.2<br>16.7<br>- 63.36<br>- 65.7<br>- 5.1<br>- 19.1<br>2.2<br>27.3<br>26.1<br>- 128.4<br>- 25.5 | · · · ·  |

123,350.00 113,450.00 9,900.00

159,668.15 142,416.75 17,251.40

29.4 - 25.5 74.3

123,350.00 113,450.00 9,900.00

TOTAL INCOME Total Expense Total Income(expense)

5

DATE 5/09/88 TIME 14.05.14 PAGE 9 FROM PERIOD 01 TO PERIOD 09 N.Y.S.N.A. NO. 01 NEW YORK STATE NURSES ASSOCIATION GLR010 ANALYSIS REPORT April 1988 •••••BUDGET••••• •••••ACTUAL••••• ----PLAN------ VAR %-GRAND TOTAL INCOME Grand Total Expense Grand Total Income(Expense) 4,713,143.09 4,803,405.64 90,262.55-6,172,888.00 6,854,236.00 681,348.00 4,632,274.02 5,203,207.59 570,933.57 1.7 7.7 84.2

#45 Finlanice Committee



| N.Y.S.N.A. NO. 01                                                                                                                                                                | NEW YORK STATE NURSES ASBOCIATIO                                    | ON DATE 5/09/88 TIME 13.50.59                                   | ٠                                            |
|----------------------------------------------------------------------------------------------------------------------------------------------------------------------------------|---------------------------------------------------------------------|-----------------------------------------------------------------|----------------------------------------------|
|