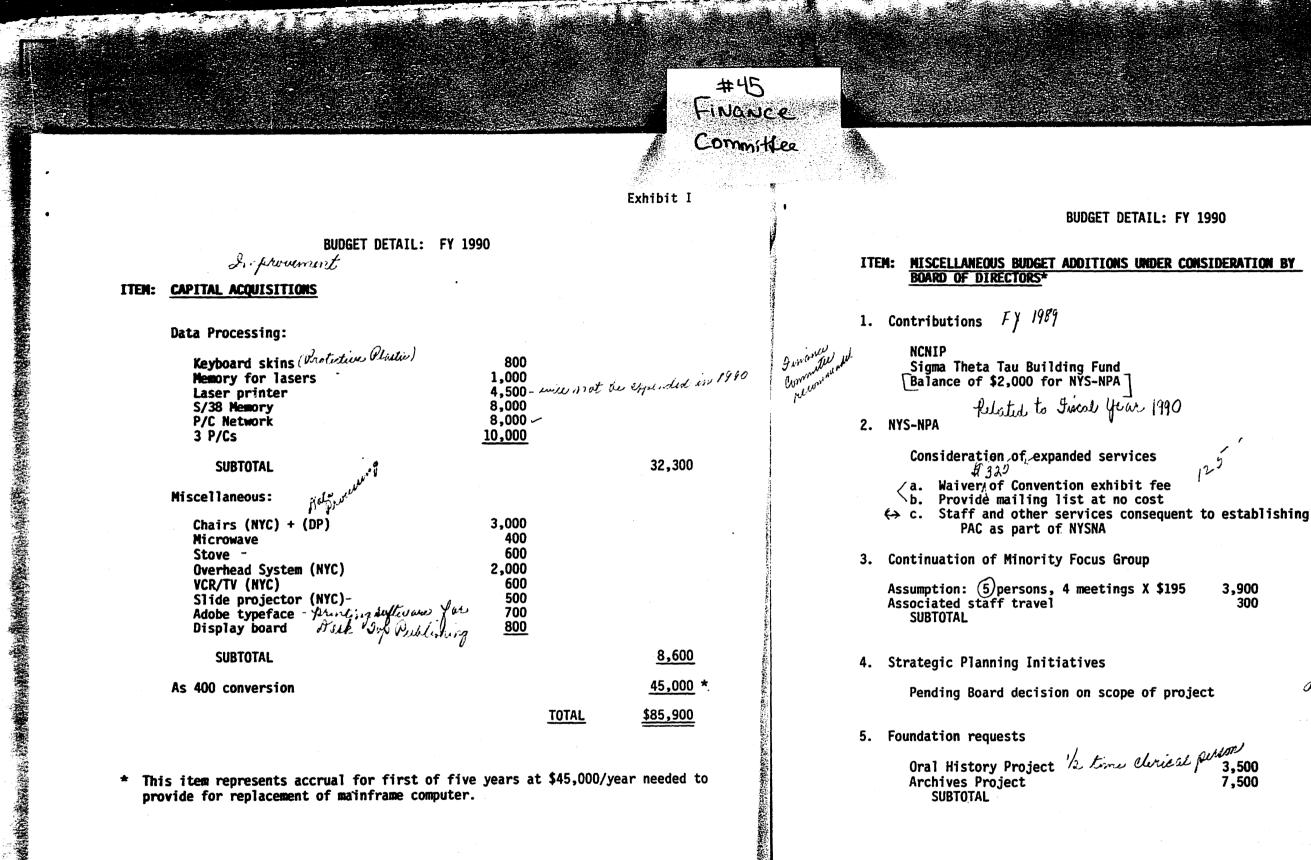

| materials                  |         | 250              |
|                                                                  |                            | TOTAL   | \$15,250         |

# ITEM: MORKSHOPS / CONFERENCES EXPENSES

## Nursing Education Programs

- Workshop on CE Application Ethics Workshops 3.
- 4.
- 5. Pharmacology Workshops \*6. Student programs -

### Nursing Practice Programs

- Collaborative Practice
   Prescriptive Privilege
   \*3. HANYS meetings-Collab Project on Documentations
   \*4. Nursing Intensity Weights

a surface the second 
\* No associated income Exhibit H

Page # 8

BUDGET DETAIL: FY 1990

Functional Unit of Nurse Educators
 Functional Unit of Providers of Continuing Ed

\$2,500 1,000 1,000 1,000 9,300 750

TOTAL

\$23,200

3,500 2,500 1,500 200



This item represents accrual for first of five years at \$45,000/year needed to \* provide for replacement of mainframe computer.

Oral History Project 1/2 time derical person Archives Project 7,50 SUBTOTAL

Exhibit J

\$1,000 X 2,000









3,900

300



defer incommendation

3,500 7,500

11,000

### THE NEW YORK STATE NURSES ASSOCIATION

#### **EXPLANATION OF FY 1990 BUDGET**

### I. ESTIMATED INCOME

#### A. Membership Projections and Dues

1) The membership projection for fiscal year 1989 was 30,000. Membership as of June 30, 1989 was 30,260. This figure includes 1197 members pending their first PRD payment. With this in mind, the membership income was based on a membership base of 30,000.

Specific membership categories are:



- 2) Dues: Current NYSNA dues are \$250.00 annually w