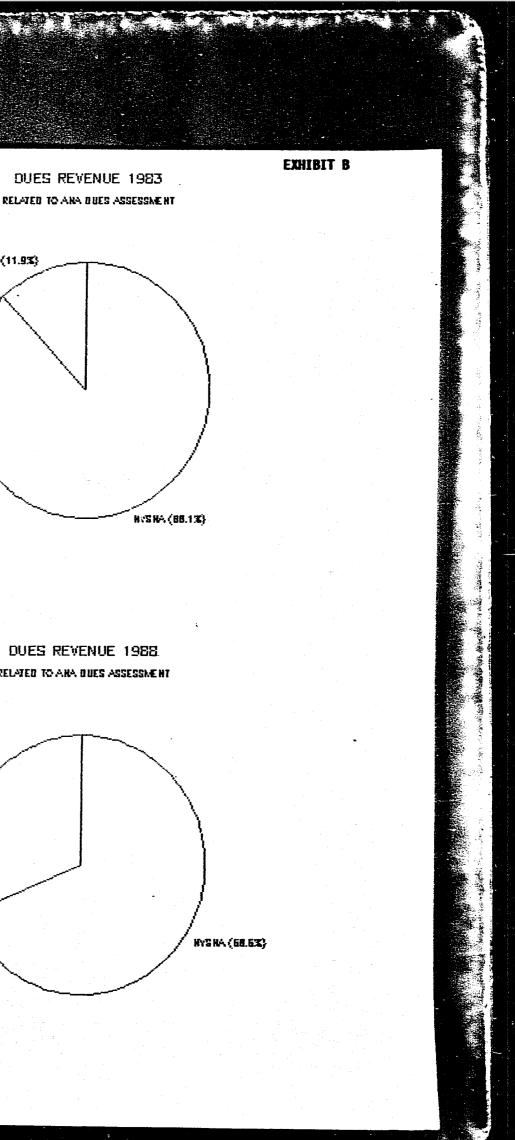

gely as a result of the strong market pressure of the nursing shortage. Negotiated increases in salaries over the past two years have often exceeded 10 - 15%. (In an effort to assist nurses who do not have access to payroll deduction of their membership dues, NYSNA will make available an electronic dues payment option (monthly debit of a bank account or major credit card).

MLO/k 9/13/88

#45 Finance

Committee

EXHIBIT

ARA (11.9%)

RELATED TO ARA DUES ASSESSMENT

ARA (31.4%)

<u>1983</u> 1988 Dues Income Other Income \$2,739,311 392,059 \$5,011,393 1,013,585 Total Revenue \$3,131,370 \$6,024,978

Revenue Allocation:

| NYSNA | \$2,758,370 | \$4,451,401      |
|-------|-------------|------------------|
| Ana   |             | <u>1,573,577</u> |
|       | \$3,131,370 | \$6,024,978      |





#### NEW YORK STATE NURSES ASSOCIATION

69

## DUES RATE INCREASES OVER 22-YEAR PERIOD

1966 - 1988

-

| YEAR | CURRENT<br>DUES AMT. | PROPOSED<br>INCREASE | ACTUAL<br>INCREASE     | NEW DUES<br>Amount |
|------|----------------------|----------------------|------------------------|--------------------|
| 1988 | \$175.00             | \$75.00              | \$75.00                | \$250.00           |
| 1983 | \$100 + 55<br>(ANA)  | \$75.00              | \$20 NYSNA<br>\$55 ANA | \$175.00           |
| 1981 | \$ 85.00             | \$15.00              | \$15.00                | \$100.00           |
| 1978 | \$ 50.00             | \$50.00              | \$35.00                | \$ 85.00           |
| 1975 | \$ 35                | \$15.00              | \$15.00                | \$ 50.