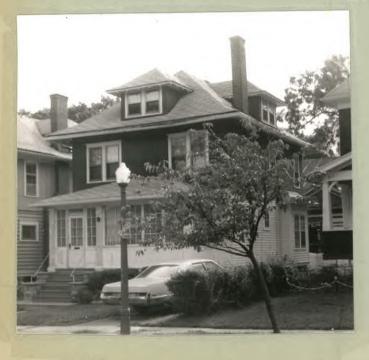

17. INTERRELATIONSHIP OF BUILDING AND SURROUNDINGS: (Indicate if building or structure is in an historic district)

Building is situated on a standard sized corner lot within Olmsted's Parkside subdivision. House is located three blocks from Delaware Park, which was designed by Olmsted and is listed on the National Register, and east of the Zoo. 18. OTHER NOTABLE FEATURES OF BUILDING AND SITE (including interior features if known):

Two and a half story American Four Square. Hip roof with exposed rafter tails under flared eaves. Full-width hip roof porch, enclosed. Doric pilaster strips flank entrance and window grouping. Four-part 12-light windows. Paneled apron. Six-light wood paneled door with 8-light sidelights and two-light transom. Second floor has a set of paired 6/1 <u>SIGNIFICANCE</u> windows. Entablature window surround. Hip roof dormer 19. DATE OF INITIAL CONSTRUCTION: 1915 has flared eaves with a exposed rafter tails.

ARCHITECT: \_\_\_\_

BUILDER:

20. HISTORICAL AND ARCHITECTURAL IMPORTANCE: A typical version of an American Four Square. Crescent Avenue is the longest curvilinear street in the Parkside subdivision, stretching from Humboldt Avenue to Colvin Street. This street appears on Olmsted's early 1870's maps of "The Parkside." By the 1880's plans for Crescent Avenue had been modified by Olmsted to its current form. Portions of the street were deeded to the city by five different owners over a span of five years, beginning in 1887 near Humboldt and ending in 1892 near Colvin. Crescent Avenue begins and ends within the Parkside subdivision, following Olmsted's rule that a suburban neighborhood street "not lead with special directness toward the town."