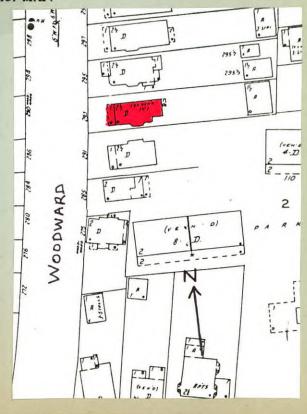

12. PHOTO: 24-20a

13. MAP:

|                                       | THREATS TO BUILDING: a. none known 🗵 b. zoning 🗆 c. roads 🗀 d. developers 🗆 e. deterioration 🗆 f. other:                                                                                                                                                                                                                                                                                                                                                                                                        |
|---------------------------------------|-----------------------------------------------------------------------------------------------------------------------------------------------------------------------------------------------------------------------------------------------------------------------------------------------------------------------------------------------------------------------------------------------------------------------------------------------------------------------------------------------------------------|
|                                       | RELATED OUTBUILDINGS AND PROPERTY:  a. barn  b. carriage house  c. garage  d. privy  e. shed  f. greenhouse    g. shop  h. gardens  i. landscape features: tree and shrubs in front yard i. other:                                                                                                                                                                                                                                                                                                              |
| 16. 5                                 | SURROUNDINGS OF THE BUILDING (check more than one if necessary):  a. open land  b. woodland  c. scattered buildings  d. densely built-up  e. commercial  f. industrial  g. residential  h. other:                                                                                                                                                                                                                                                                                                               |
|                                       | INTERRELATIONSHIP OF BUILDING AND SURROUNDINGS: (Indicate if building or structure is in an historic-district)                                                                                                                                                                                                                                                                                                                                                                                                  |
| Buil<br>Parl<br>Parl                  | lding is situated on a standard sized lot within Olmsted's kside subdivision. House is located one block from Delaware k, which was designed by Olmsted and is listed on the ional Register, and east of the Zoo.                                                                                                                                                                                                                                                                                               |
| Two<br>Ful<br>fir<br>win<br>pan       | other notable features of Building and Site (including interior features if known): and a half story American Four Square. Slate tile hip roof. 1-width porch has square supports, entablature. Yellow brick st floor with rough cut stone quoins. First floor 2/2 light dows with stone lintel. Projecting entrance has 6 light wood eled door. Second floor semi-hexagonal bay with 1/1 windows.  1/2 light window on second floor. Hip roof dormer,                                                          |
| 19.                                   | DATE OF INITIAL CONSTRUCTION: c. 1908 tri-part 1/1 light windows.                                                                                                                                                                                                                                                                                                                                                                                                                                               |
|                                       | ARCHITECT:                                                                                                                                                                                                                                                                                                                                                                                                                                                                                                      |
|                                       | BUILDER:                                                                                                                                                                                                                                                                                                                                                                                                                                                                                                        |
| with<br>run<br>to<br>on<br>les<br>Ave | HISTORICAL AND ARCHITECTURAL IMPORTANCE: Typical American Four Square h Colonial Revival style details applied. Woodward Avenue s parallel to Parkside Avenue and extends from Humboldt Avenue the northwest portion of Crescent Avenue. This street appears Olmsted's early 1870's maps of "The Parkside," although it is s curvilinear than originally planned. Portions of Woodward nue (originally called Davis Avenue) were deeded to the city five different owners between 1887 and 1892; except for the |