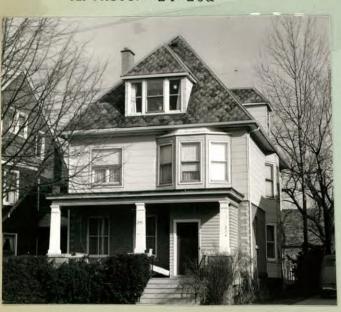

12. PHOTO: 24-20a

13. MAP:

|                                       | THREATS TO BUILDING: a. none known 🗵 b. zoning 🗆 c. roads 🗀 d. developers 🗆 e. deterioration 🗆 f. other:                                                                                                                                                                                                                                                                                                                                                                                                        |
|---------------------------------------|-----------------------------------------------------------------------------------------------------------------------------------------------------------------------------------------------------------------------------------------------------------------------------------------------------------------------------------------------------------------------------------------------------------------------------------------------------------------------------------------------------------------|
|                                       | RELATED OUTBUILDINGS AND PROPERTY:  a. barn  b. carriage house  c. garage  d. privy  e. shed  f. greenhouse    g. shop  h. gardens  i. landscape features: tree and shrubs in front yard i. other:                                                                                                                                                                                                                                                                                                              |
| 16. 5                                 | SURROUNDINGS OF THE BUILDING (check more than one if necessary):  a. open land  b. woodland  c. scattered buildings  d. densely built-up  e. commercial  f. industrial  g. residential  h. other:                                                                                                                                                                                                                                                                                                               |
|                                       | INTERRELATIONSHIP OF BUILDING AND SURROUNDINGS: (Indicate if building or structure is in an historic-district)                                                                                                                                                                                                                                                                                                                                                                                                  |
| Buil<br>Parl<br>Parl                  | lding is situated on a standard sized lot within Olmsted's kside subdivision. House is located one block from Delaware k, which was designed by Olmsted and is listed on the ional Register, and east of the Zoo.                                                                                                                                                                                                                                                                                               |
| Two<br>Ful<br>fir<br>win<br>pan       | other notable features of Building and Site (including interior features if known): and a half story American Four Square. Slate tile hip roof. 1-width porch has square supports, entablature. Yellow brick st floor with rough cut stone quoins. First floor 2/2 light dows with stone lintel. Projecting entrance has 6 light wood eled door. Second floor semi-hexagonal bay with 1/1 windows.  1/2 light window on second floor. Hip roof dormer,                                                          |
| 19.                                   | DATE OF INITIAL CONSTRUCTION: c. 1908 tri-part 1/1 light windows.                                                                                                                                                                                                                                                                                                                                                                                                                                               |
|                                       | ARCHITECT:                                                                                                                                                                                                                                                                                                                                                                                                                                                                                                      |
|                                       | BUILDER:                                                                                                                                                                                                                                                                                                                                                                                                                                                                                                        |
| with<br>run<br>to<br>on<br>les<br>Ave | HISTORICAL AND ARCHITECTURAL IMPORTANCE: Typical American Four Square h Colonial Revival style details applied. Woodward Avenue s parallel to Parkside Avenue and extends from Humboldt Avenue the northwest portion of Crescent Avenue. This street appears Olmsted's early 1870's maps of "The Parkside," although it is s curvilinear than originally planned. Portions of Woodward nue (originally called Davis Avenue) were deeded to the city five different owners between 1887 and 1892; except for the |