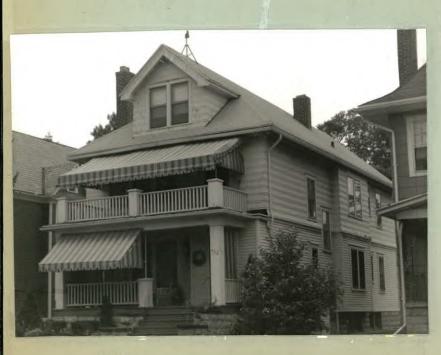

| YOUR NAME: BUFFALO FRIENDS OF OLMSTED PARKS DATE: JAN 1 0 1983                                                                 |
|--------------------------------------------------------------------------------------------------------------------------------|
| YOUR ADDRESS: BUFFALO, NEW YORK 14205 = 0590 TELEPHONE:                                                                        |
| ORGANIZATION (if any):                                                                                                         |
| * * * * * * * * * * * * * * * * * * * *                                                                                        |
| IDENTIFICATION                                                                                                                 |
| 1. BUILDING NAME(S):                                                                                                           |
| 2. COUNTY: TOWN/CITY: _Buffalo VILLAGE:                                                                                        |
| 3. STREET LOCATION: 462 Parkside Ave                                                                                           |
| 4. OWNERSHIP: a. public  b. private k                                                                                          |
| 5. PRESENT OWNER: Arthur F. Koch ADDRESS: 462 Parkside Avenue                                                                  |
| 6. USE: Original: Residential Present: Residential                                                                             |
| 7. ACCESSIBILITY TO PUBLIC: Exterior visible from public road: Yes X No                                                        |
| Interior accessible: Explain by permission                                                                                     |
| DESCRIPTION                                                                                                                    |
| 8. BUILDING a. clapboard \( \subseteq \) b. stone \( \subseteq \) c. brick \( \supseteq \) d. board and batten \( \supseteq \) |
| MATERIAL: e. cobblestone  f. shingles g. stucco other:                                                                         |
|                                                                                                                                |
| 9. STRUCTURAL a. wood frame with interlocking joints                                                                           |
| SYSTEM: b. wood frame with light members 🖫                                                                                     |
| (if known) c. masonry load bearing walls                                                                                       |
| d. metal (explain)                                                                                                             |
| e. other                                                                                                                       |
| 10. CONDITION: a. excellent  b. good  c. fair d. d. deteriorated                                                               |
| 11. INTEGRITY: a. original site 🖫 b. moved 🗆 if so, when?                                                                      |
| c. list major alterations and dates (if known):                                                                                |