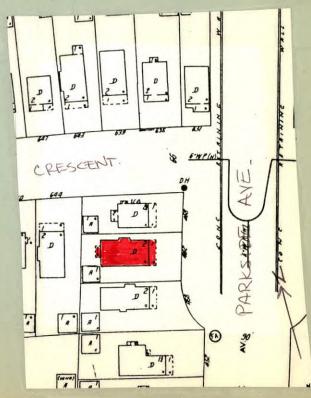

| YOUR NAME: BUFFALO FRIENDS OF OLMSTED PARKS DATE: JAN 1 0 1983                                                                 |
|--------------------------------------------------------------------------------------------------------------------------------|
| YOUR ADDRESS: BUFFALO, NEW YORK 14205 = 0590 TELEPHONE:                                                                        |
| ORGANIZATION (if any):                                                                                                         |
| * * * * * * * * * * * * * * * * * * * *                                                                                        |
| IDENTIFICATION                                                                                                                 |
| 1. BUILDING NAME(S):                                                                                                           |
| 2. COUNTY: TOWN/CITY: _Buffalo VILLAGE:                                                                                        |
| 3. STREET LOCATION: 462 Parkside Ave                                                                                           |
| 4. OWNERSHIP: a. public  b. private k                                                                                          |
| 5. PRESENT OWNER: Arthur F. Koch ADDRESS: 462 Parkside Avenue                                                                  |
| 6. USE: Original: Residential Present: Residential                                                                             |
| 7. ACCESSIBILITY TO PUBLIC: Exterior visible from public road: Yes X No                                                        |
| Interior accessible: Explain by permission                                                                                     |
| DESCRIPTION                                                                                                                    |
| 8. BUILDING a. clapboard \( \subseteq \) b. stone \( \subseteq \) c. brick \( \supseteq \) d. board and batten \( \supseteq \) |
| MATERIAL: e. cobblestone  f. shingles g. stucco other:                                                                         |
|                                                                                                                                |
| 9. STRUCTURAL a. wood frame with interlocking joints                                                                           |
| SYSTEM: b. wood frame with light members 🖫                                                                                     |
| (if known) c. masonry load bearing walls                                                                                       |
| d. metal (explain)                                                                                                             |
| e. other                                                                                                                       |
| 10. CONDITION: a. excellent  b. good  c. fair d. d. deteriorated                                                               |
| 11. INTEGRITY: a. original site 🖫 b. moved 🗆 if so, when?                                                                      |
| c. list major alterations and dates (if known):                                                                                |