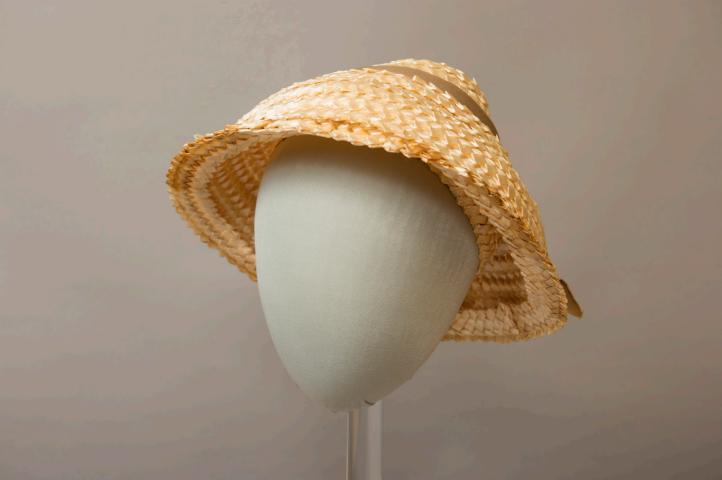

## Tan Straw Hat with Brown Ribbon

Buffalo State Fashion And Textile Technology Department

### Description:

Tan raffia hat with a basic weave and a cone shape with a slightly pointed top. A taupe grosgrain ribbon circles the crown and is tied in a bow in the back.

Collection: FTT Historic Costume and Textile Collection