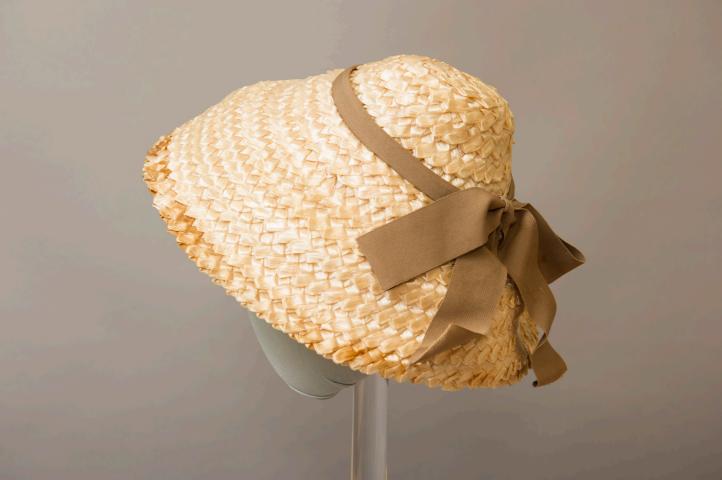

### Description:

Tan raffia hat with a basic weave and a cone shape with a slightly pointed top. A taupe grosgrain ribbon circles the crown and is tied in a bow in the back.

Collection: FTT Historic Costume and Textile Collection