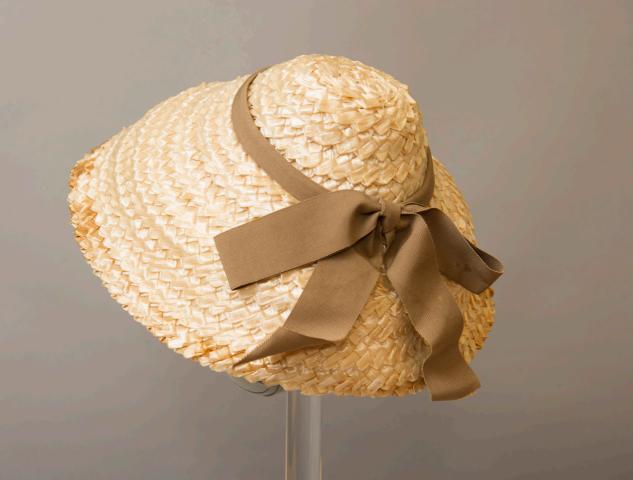

### Description:

Tan raffia hat with a basic weave and a cone shape with a slightly pointed top. A taupe grosgrain ribbon circles the crown and is tied in a bow in the back.

Collection: FTT Historic Costume and Textile Collection