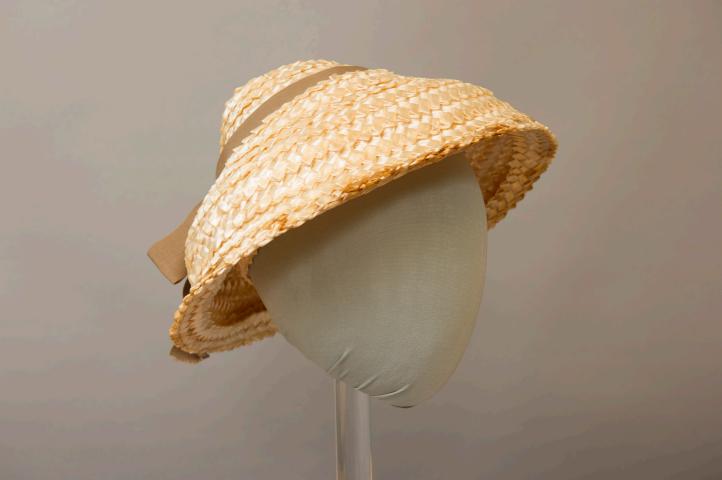

### Description:

Tan raffia hat with a basic weave and a cone shape with a slightly pointed top. A taupe grosgrain ribbon circles the crown and is tied in a bow in the back.

Collection: FTT Historic Costume and Textile Collection