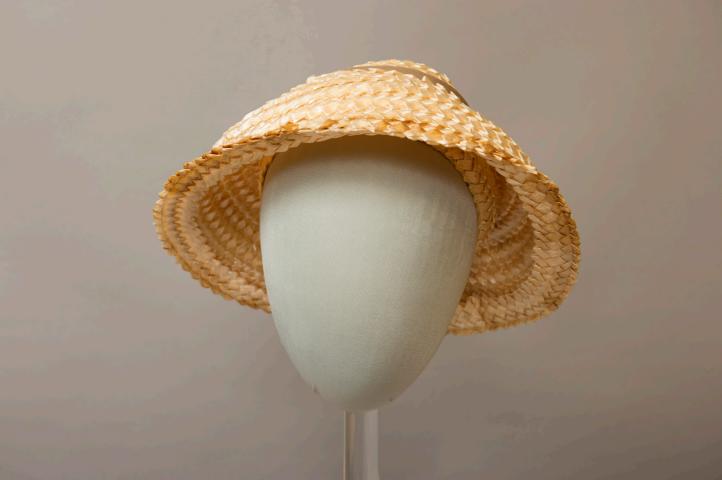

## Tan Straw Hat with Brown Ribbon

Buffalo State Fashion And Textile Technology Department

### Description:

Tan raffia hat with a basic weave and a cone shape with a slightly pointed top. A taupe grosgrain ribbon circles the crown and is tied in a bow in the back.

Collection: FTT Historic Costume and Textile Collection