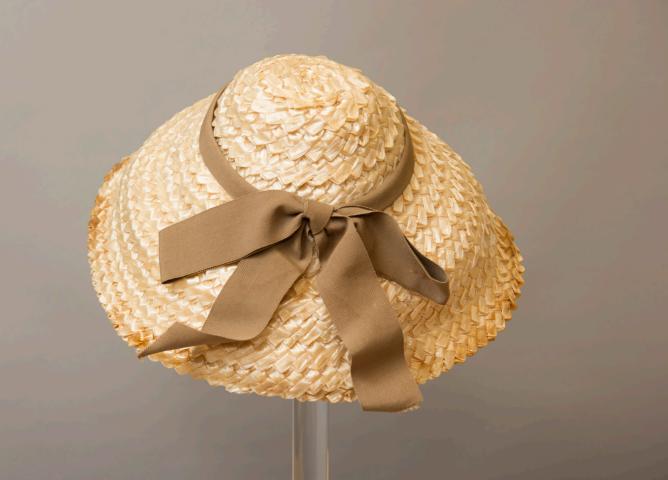

### Description:

Tan raffia hat with a basic weave and a cone shape with a slightly pointed top. A taupe grosgrain ribbon circles the crown and is tied in a bow in the back.

Collection: FTT Historic Costume and Textile Collection