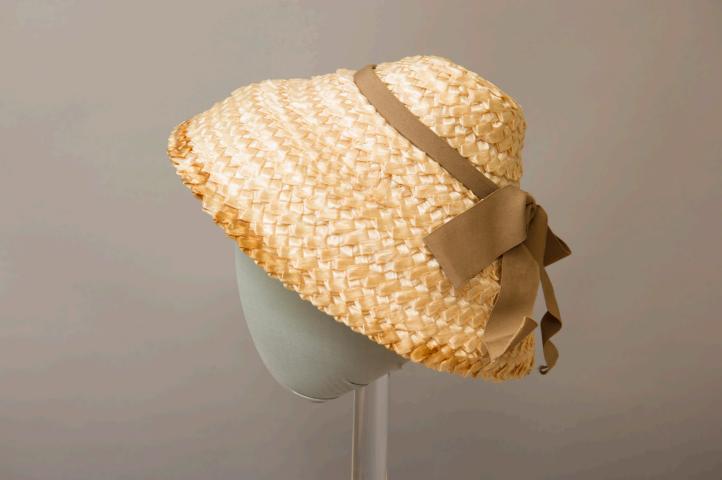

### Description:

Tan raffia hat with a basic weave and a cone shape with a slightly pointed top. A taupe grosgrain ribbon circles the crown and is tied in a bow in the back.

Collection: FTT Historic Costume and Textile Collection