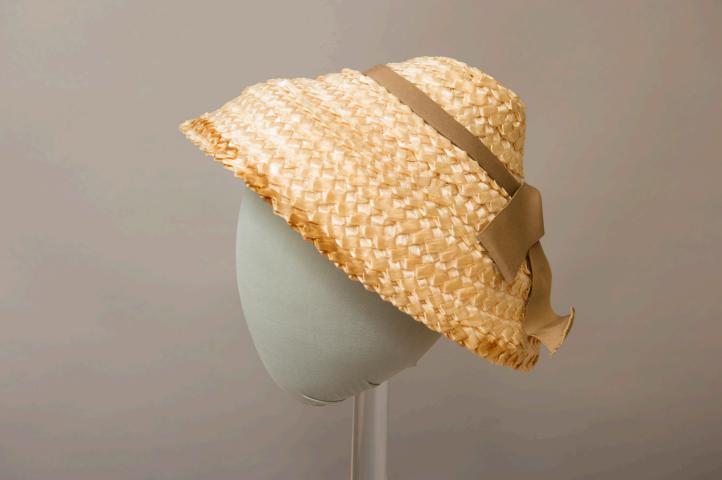

## Tan Straw Hat with Brown Ribbon

Buffalo State Fashion And Textile Technology Department

### Description:

Tan raffia hat with a basic weave and a cone shape with a slightly pointed top. A taupe grosgrain ribbon circles the crown and is tied in a bow in the back.

Collection: FTT Historic Costume and Textile Collection