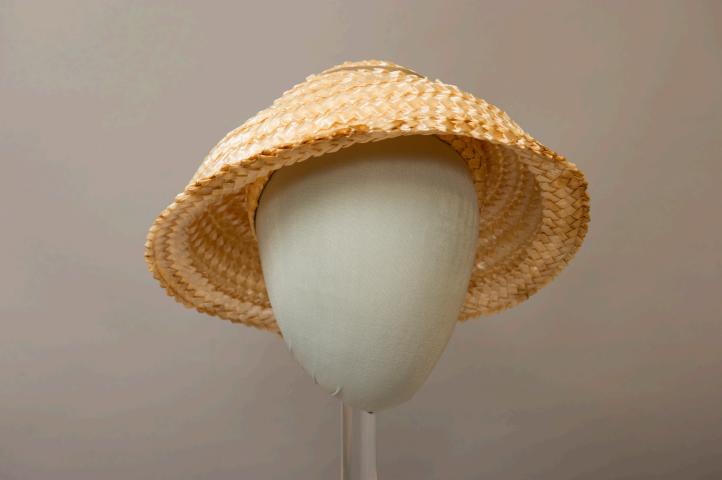

### Description:

Tan raffia hat with a basic weave and a cone shape with a slightly pointed top. A taupe grosgrain ribbon circles the crown and is tied in a bow in the back.

Collection: FTT Historic Costume and Textile Collection