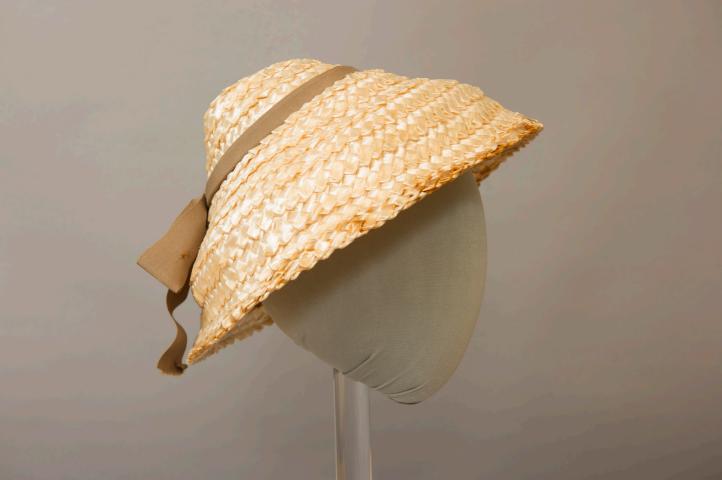

### Description:

Tan raffia hat with a basic weave and a cone shape with a slightly pointed top. A taupe grosgrain ribbon circles the crown and is tied in a bow in the back.

Collection: FTT Historic Costume and Textile Collection