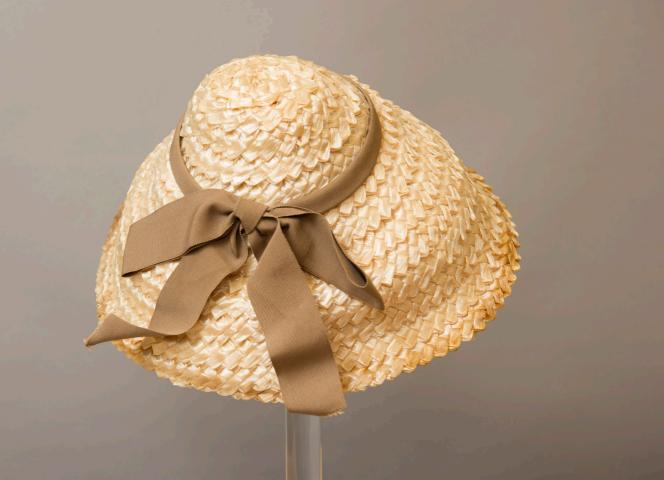

## Tan Straw Hat with Brown Ribbon

Buffalo State Fashion And Textile Technology Department

### Description:

Tan raffia hat with a basic weave and a cone shape with a slightly pointed top. A taupe grosgrain ribbon circles the crown and is tied in a bow in the back.

Collection: FTT Historic Costume and Textile Collection