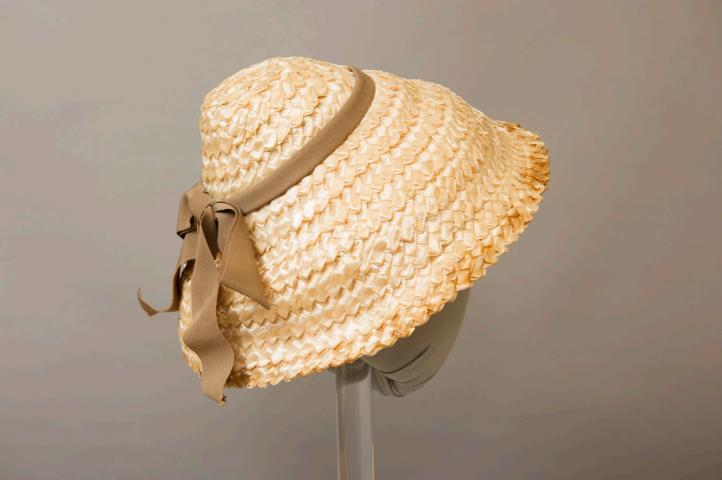

## Tan Straw Hat with Brown Ribbon

Buffalo State Fashion And Textile Technology Department

### Description:

Tan raffia hat with a basic weave and a cone shape with a slightly pointed top. A taupe grosgrain ribbon circles the crown and is tied in a bow in the back.

Collection: FTT Historic Costume and Textile Collection