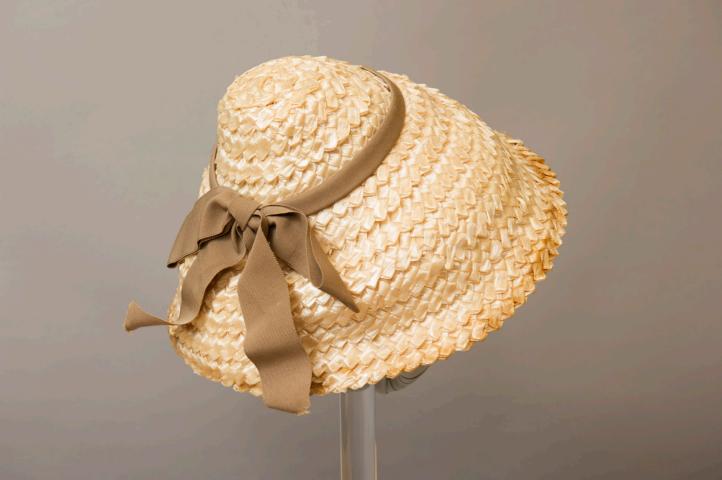

## Tan Straw Hat with Brown Ribbon

Buffalo State Fashion And Textile Technology Department

### Description:

Tan raffia hat with a basic weave and a cone shape with a slightly pointed top. A taupe grosgrain ribbon circles the crown and is tied in a bow in the back.

Collection: FTT Historic Costume and Textile Collection