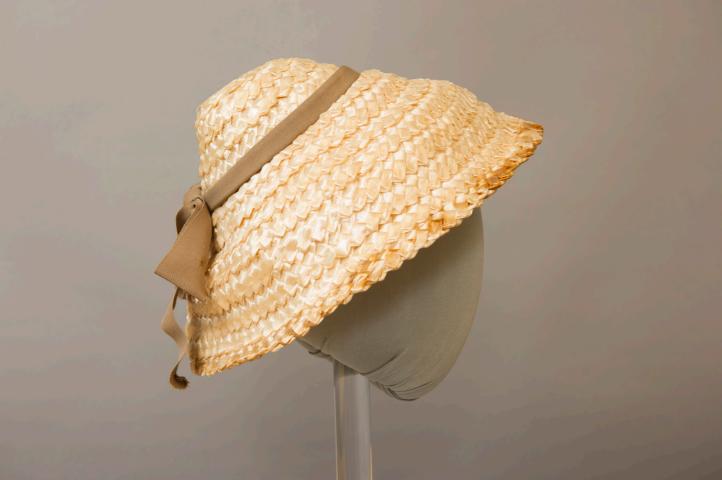

## Tan Straw Hat with Brown Ribbon

Buffalo State Fashion And Textile Technology Department

### Description:

Tan raffia hat with a basic weave and a cone shape with a slightly pointed top. A taupe grosgrain ribbon circles the crown and is tied in a bow in the back.

Collection: FTT Historic Costume and Textile Collection