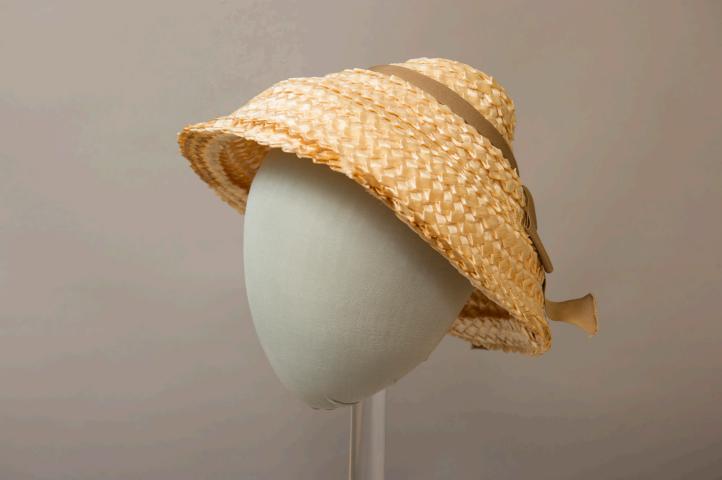

## Tan Straw Hat with Brown Ribbon

Buffalo State Fashion And Textile Technology Department

### Description:

Tan raffia hat with a basic weave and a cone shape with a slightly pointed top. A taupe grosgrain ribbon circles the crown and is tied in a bow in the back.

Collection: FTT Historic Costume and Textile Collection