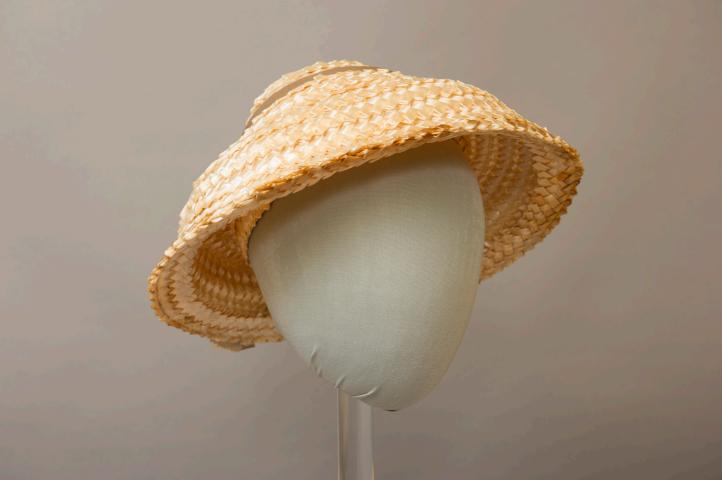

### Description:

Tan raffia hat with a basic weave and a cone shape with a slightly pointed top. A taupe grosgrain ribbon circles the crown and is tied in a bow in the back.

Collection: FTT Historic Costume and Textile Collection