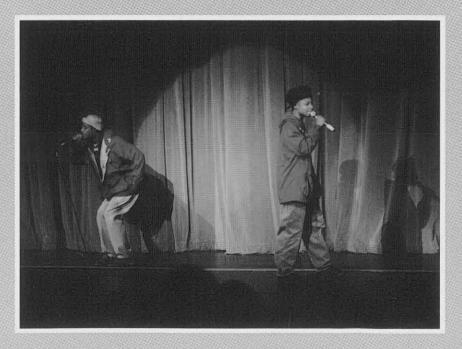

## THE VARIETY SHOW

There is always a first for everything. Two Tears In A Bucket Productions and Student Life proved it, with the first variety show that combined the talents of faculty, staff and students. A total of seventeen innovative acts created a show that had the audience cheering.

The audience was treated to a wild performance. There were solo singers, bands, poetry reading, dancing, rap groups, skits and a whole host of new, innovative performers. Yet, another year that BUFF. STATE'S creativeness reaches great heights.