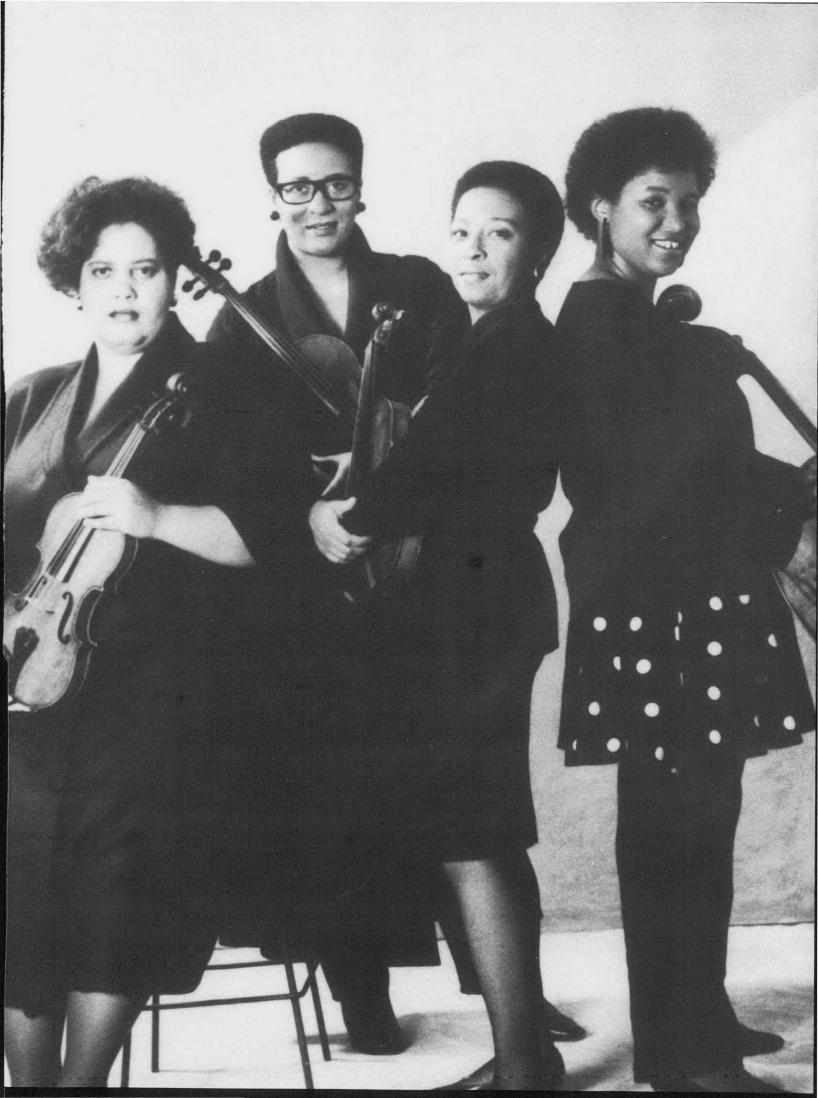

Peggy, Stephanie, Maggie, Lori Row 4: Heather, Elaine, Laurie, Kris, Alicia

### Women's Tennis





## Women's Cross-Country





Volleyball

Chris Gallant



## Women's Swimming





Ryan Muncy

# Men's Swimming





### Women's Basketball





Ryan Muncy



## Men's Basketball











ENTERTAINMENT





The Uptown String Quartet, composed of four talented women, performed in Rockwell Hall in October. The quartet first came together ten years ago. They have impressive credentials that include playing with the New York Philharmonic and the Atlanta Symphony. Their music is a mixture of jazz, gospel, blues, and contemporary sounds. It was an upbeat night for those that attended their concert as they filled the hall with the hard, yet swinging sounds of their strings.

Jeannie Corredor





Today when we hear news from Tel Aviv Israel we usually hear of war and conflict. But not this time! The Batsheva Dance Company, Israel's leading modern dance group is based in Tel Aviv, and their performance on October 21, 1990 was nothing short of

spectacular.

The Batsheva Dance Company was born in Israel in 1964 with Martha Graham as artistic advisor. After Graham trained eight Israeli dancers in New York, the company returned to Israel and has been touring under subsidy of the state. In 1980 Ohad Naharin joined the company and soon after became their artistic director and choreographer. Few would disagree with Deborah Jewitt of the "Village Voice" when she said "If you could hold one of Ohad Naharin's dancers in your hand, it would feel smooth. Think of a polished stone, it looks