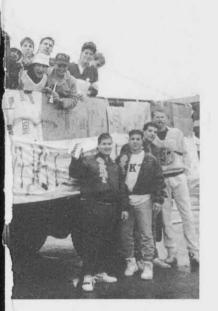

### Buffalo is Bengal Town

We drank to good fortune and through the night we toiled Hand in Hand Friend with Friend when the time came we parted once again A Toast To Good Fortune. Steve Gordon Young

YES! Excitement was in the air when Phi Sigma Sigma and Tau Kappa Epsilon won first prize in the float contest.