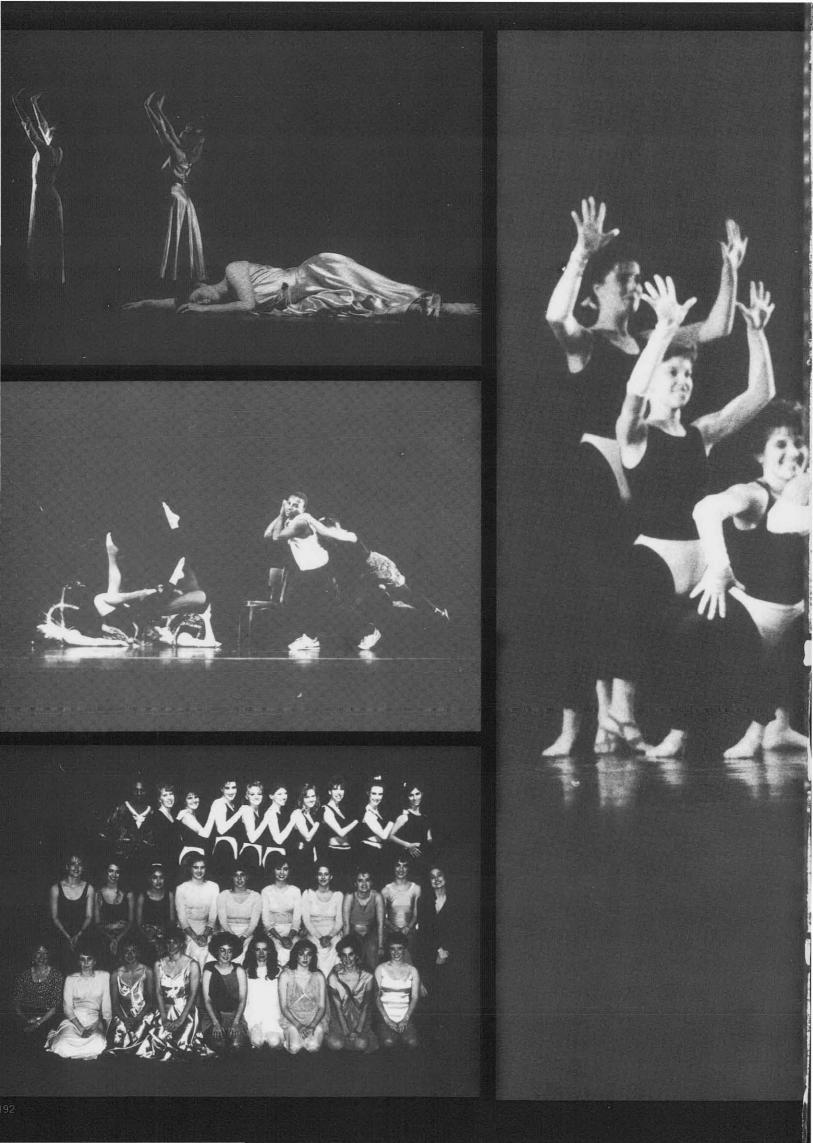

## THE VARIETY SHOW

There is always a first for everything. Two Tears In A Bucket Productions and Student Life proved it, with the first variety show that combined the talents of faculty, staff and students. A total of seventeen innovative acts created a show that had the audience cheering.

The audience was treated to a wild performance. There were solo singers, bands, poetry reading, dancing, rap groups, skits and a whole host of new, innovative performers. Yet, another year that BUFF. STATE'S creativeness reaches great heights.