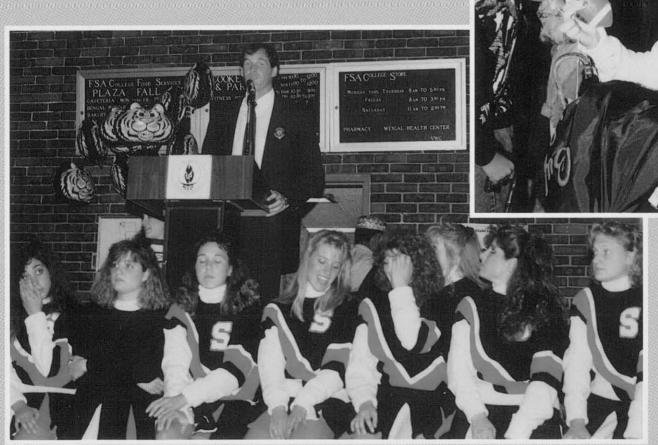

### Homecoming Weekend 1990

There was no stopping us, when on Sept. 11th we began our homecoming weekend with yet another pep rally. The time had come when Buffalo State's fans would come together to be uplifted in the spirits of homecoming by the kickliners, cheerleaders and football players. The fans were also enchanted by a song sung by the preschool children, and the announcement of homecoming king and queen, Marcula Almulda and Opal MacFarlanc. Which under the first of the festivities