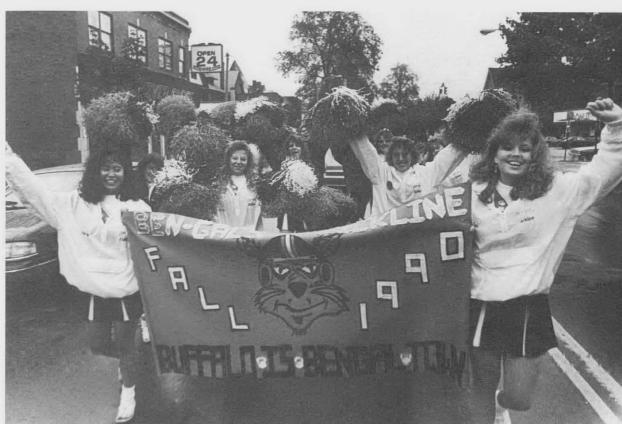

### Buffalo is Bengal Town

We drank to good fortune and through the night we toiled Hand in Hand Friend with Friend when the time came we parted once again A Toast To Good Fortune. Steve Gordon Young

YES! Excitement was in the air when Phi Sigma Sigma and Tau Kappa Epsilon won first prize in the float contest.

It was a fun filled time when the banner contest was judged, with Afro-American Student Organization winning first prize for a picture that clearly showed a circle of togetherness.