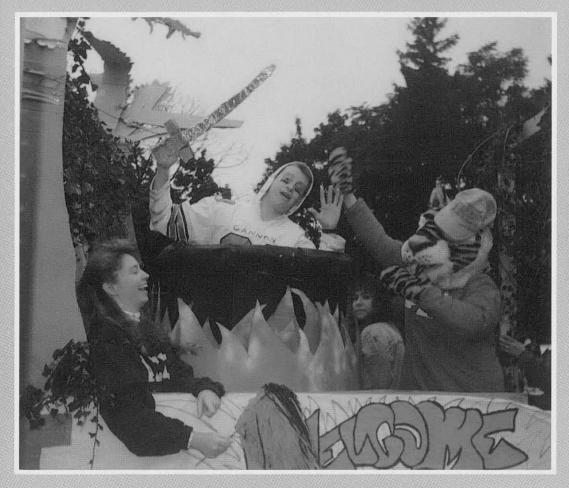

### Buffalo is Bengal Town

We drank to good fortune and through the night we toiled Hand in Hand Friend with Friend when the time came we parted once again A Toast To Good Fortune. Steve Gordon Young

YES! Excitement was in the air when Phi Sigma Sigma and Tau Kappa Epsilon won first prize in the float contest.

### Homecoming Weekend 1990

There was no stopping us, when on Sept. 11th we began our homecoming weekend with yet another pep rally. The time had come when Buffalo State's fans would come together to be uplifted in the spirits of homecoming by the kickliners, cheerleaders and football players. The fans were also enchanted by a song sung by the preschool children, and the announcement of homecoming king and queen, Marcula Almulda and Opal MacFarlanc. Which under the first of the festivities