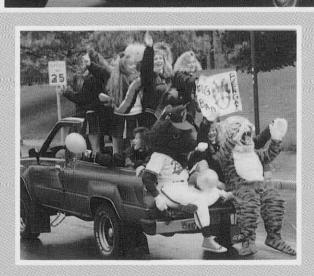

## HOMECOMING

### Buffalo is Bengal Town

We drank to good fortune and through the night we toiled Hand in Hand Friend with Friend when the time came we parted once again A Toast To Good Fortune. Steve Gordon Young

YES! Excitement was in the air when Phi Sigma Sigma and Tau Kappa Epsilon won first prize in the float contest.

It was a fun filled time when the banner contest was judged, with Afro-American Student Organization winning first prize for a picture that clearly showed a circle of togetherness.

### Homecoming Weekend 1990

There was no stopping us, when on Sept. 11th we began our homecoming weekend with yet another pep rally. The time had come when Buffalo State's fans would come together to be uplifted in the spirits of homecoming by the kickliners, cheerleaders and football players. The fans were also enchanted by a song sung by the preschool children, and the announcement of homecoming king and queen, Marcula Almulda and Opal MacFarlanc. Which under the first of the festivities