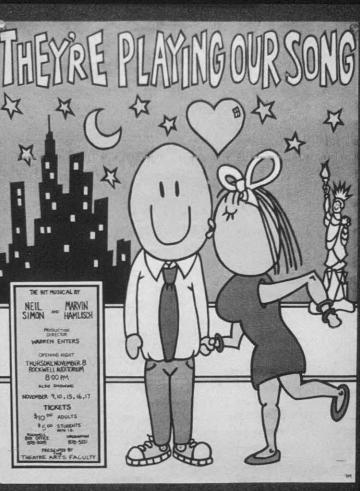

forming Arts Department put on a wonderful rendition of a play that originally was not so wonderful. The 1970's was not a decade of great Broadway musicals, and "They're Playing Our Song" was one of the many that fell short of being great. The 1979 musical by Neil Simon, Marvin Hamlisch and Carol Bayer Sager is a story of a successful pop composer who teams up with an up and coming lyricist. At first the two don't get along but eventually, and after numerous complications, they fall in love.

Although it didn't rank highly in its own time, the Performing Arts Department, along with director Warren Enters and a very talented crew, ensured its success in November of 1990. The role of composer Vernon Gersch was played by Edward Todd and lyricist Sonia Walsk was played by Lauren Marketell.





#### Maelstrom Percussion Ensemble

The rich exotic sounds of the Maelstrom Percussion Ensemble filled Rockwell Hall on Saturday November 4, 1990. Based in Buffalo, New York, Maelstrom has performed for most of the major art institutions in western New York including the Albright Knox Art Gallery, Hallways, the Lancaster Opera House, and more. Their music offers a wide spectrum of styles from traditional percussion music of other world cultures, to music of more recent American and western composers. Often the group combines percussion music with dance, visual art, and other art forms other than music.

In addition to their musical prowess, the group also involves themselves in the arts and entertainment community, contributing to the education of future artists. The Maelstrom Percussion