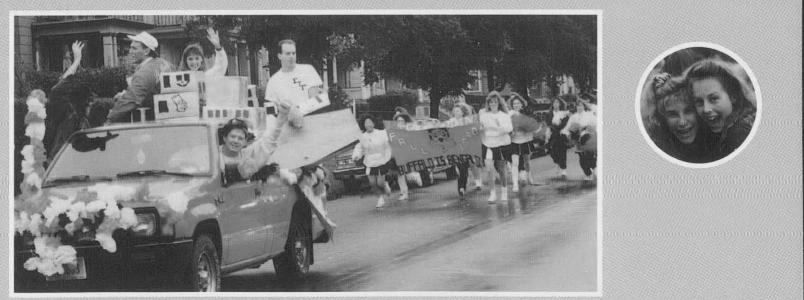

### Buffalo is Bengal Town

We drank to good fortune and through the night we toiled Hand in Hand Friend with Friend when the time came we parted once again A Toast To Good Fortune. Steve Gordon Young

YES! Excitement was in the air when Phi Sigma Sigma and Tau Kappa Epsilon won first prize in the float contest.

### Homecoming Weekend 1990

There was no stopping us, when on Sept. 11th we began our homecoming weekend with yet another pep rally. The time had come when Buffalo State's fans would come together to be uplifted in the spirits of homecoming by the kickliners, cheerleaders and football players. The fans were also enchanted by a song sung by the preschool children, and the announcement of homecoming king and queen, Marcula Almulda and Opal MacFarlanc. Which under the first of the festivities