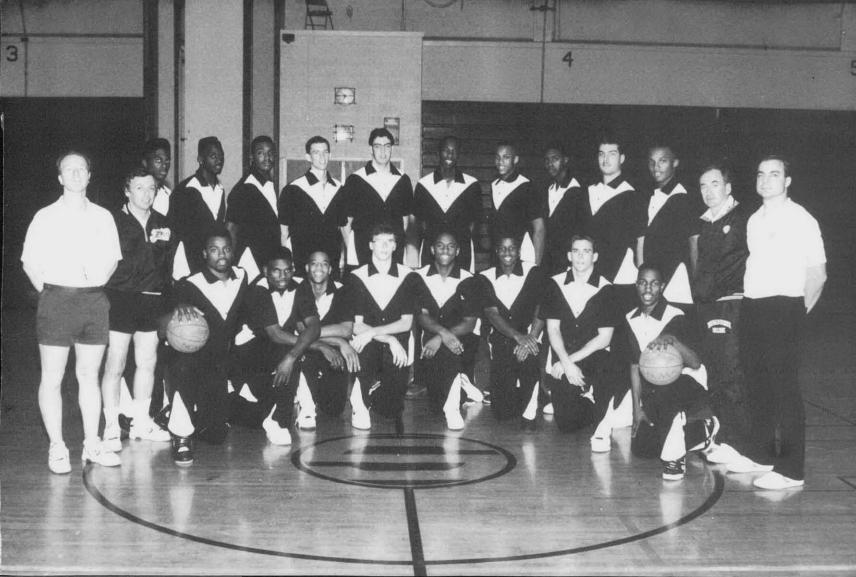

n, Joe Harrington



J. Chris Gallant

Ryan Muncy

### **BSC** Cheerleaders



(left to right) Row 1: Captains: Kim Fragale, Debbie Vaughn Row 2: Tammy O'Keefe, Lori Marciano, Aileen VanVolkenburg Row 3: Dana Gnagnarelli, Lori Wagner, Sue Ralph, Wendy Matuszak, Dana Neelman Row 4: Julie Randall, Kendra Fragale, Maria Merlino, Carrie Brauer

### **Kickline**



Ryan Munch



(left to right) Row 1: Captains: Annette, Bonni Row 2: Tammy, Stacey, Jennifer, Debbie, Arlene, Laurie Row 3: Deanine, Sherrie, Debbi, Peggy, Stephanie, Maggie, Lori Row 4: Heather, Elaine, Laurie, Kris, Alicia

### Women's Tennis





## Women's Cross-Country





Volleyball

Chris Gallant



## Women's Swimming





Ryan Muncy

# Men's Swimming





### Women's Basketball





Ryan Muncy



## Men's Basketball











ENTERTAINMENT





The Uptown String Quartet, composed of four talented women, performed in Rockwell Hall in October. The quartet first came together ten years ago. They have impressive credentials that include playing with the New York Philharmonic and the Atlanta Symphony. Their music is a mixture of jazz, gospel, blues, and contemporary sounds. It was an upbeat night for those that attended their concert as they filled the hall with the hard, yet swinging sounds of their strings.

Jeannie Corredor





Today when we hear news from Tel Aviv Israel we usually hear of war and conflict. But not this time! The Batsheva Dance Company, Israel's leading modern dance group is based in Tel Aviv, and their performance on October 21, 1990 was nothing short of

spectacular.

The Batsheva Dance C