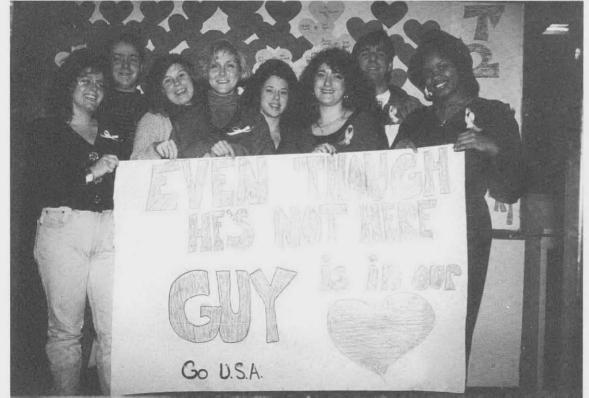

It was a fun filled time when the banner contest was judged, with Afro-American Student Organization winning first prize for a picture that clearly showed a circle of togetherness.