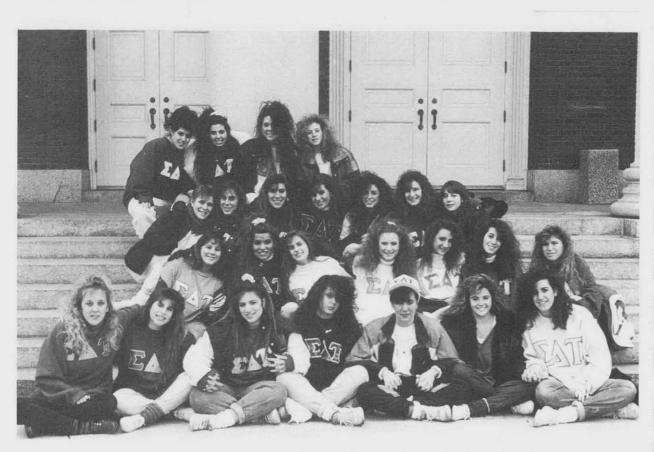

### Buffalo is Bengal Town

We drank to good fortune and through the night we toiled Hand in Hand Friend with Friend when the time came we parted once again A Toast To Good Fortune. Steve Gordon Young

YES! Excitement was in the air when Phi Sigma Sigma and Tau Kappa Epsilon won first prize in the float contest.