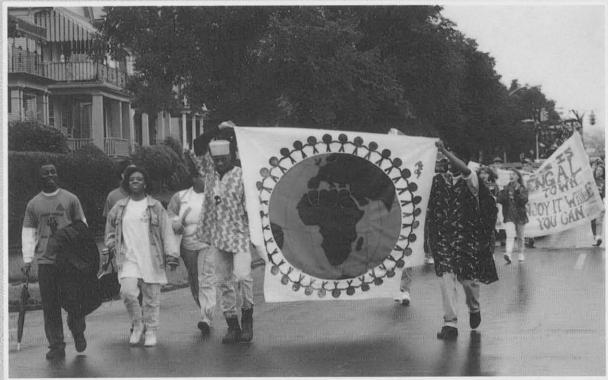

It was a fun filled time when the banner contest was judged, with Afro-American Student Organization winning first prize for a picture that clearly showed a circle of togetherness.