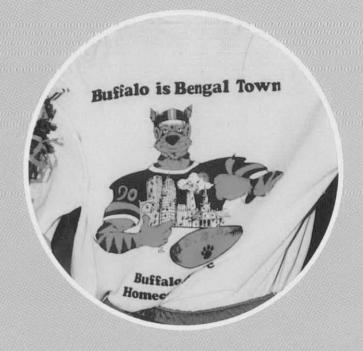

### Buffalo is Bengal Town

We drank to good fortune and through the night we toiled Hand in Hand Friend with Friend when the time came we parted once again A Toast To Good Fortune. Steve Gordon Young

YES! Excitement was in the air when Phi Sigma Sigma and Tau Kappa Epsilon won first prize in the float contest.