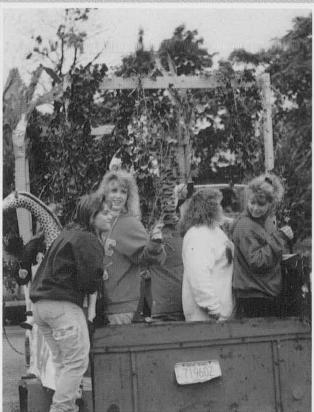

## HOMECOMING

### Buffalo is Bengal Town

We drank to good fortune and through the night we toiled Hand in Hand Friend with Friend when the time came we parted once again A Toast To Good Fortune. Steve Gordon Young

YES! Excitement was in the air when Phi Sigma Sigma and Tau Kappa Epsilon won first prize in the float contest.

It was a fun filled time when the banner contest was judged, with Afro-American Student Organization winning first prize for a picture that clearly showed a circle of togetherness.