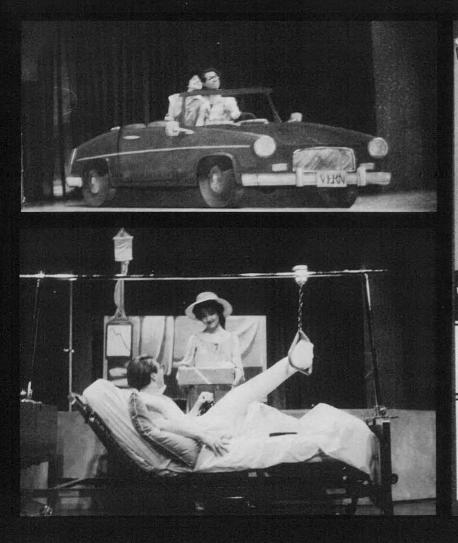

erforming Arts Department put on a wonderful rendition of a play that originally was not so wonderful. The 1970's was not a decade of great Broadway musicals, and "They're Playing Our Song" was one of the many that fell short of being great. The 1979 musical by Neil Simon, Marvin Hamlisch and Carol Bayer Sager is a story of a successful pop composer who teams up with an up and coming lyricist. At first the two don't get along but eventually, and after numerous complications, they fall in love.

Although it didn't rank highly in its own time, the Performing Arts Department, along with director Warren Enters and a very talented crew, ensured its success in November of 1990. The role of composer Vernon Gersch was played by Edward Todd and lyricist Sonia Walsk was played by Lauren Marketell.





#### Maelstrom Percussion Ensemble

The rich exotic sounds of the Maelstrom Percussion Ensemble filled Rockwell Hall on Saturday November 4, 1990. Based in Buffalo, New York, Maelstrom has performed for most of the major art institutions in western New York including the Albright Knox Art Gallery, Hallways, the Lancaster Opera House, and more. Their music offers a wide spectrum of styles from traditional percussion music of other world cultures, to music of more recent American and western composers. Often the group combines percussion music with dance, visual art, and other art forms other than music.

In addition to their musical prowess, the group also involves themselves in the arts and entertainment community, contributing to the education of future artists. The Maelstrom Percussi