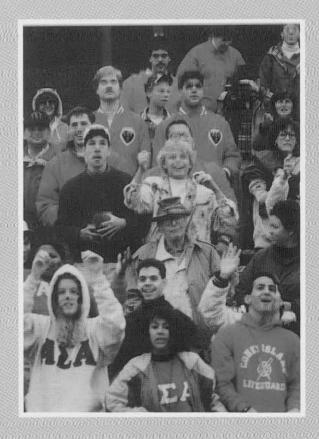

## HOMECOMING

### Homecoming Weekend 1990

There was no stopping us, when on Sept. 11th we began our homecoming weekend with yet another pep rally. The time had come when Buffalo State's fans would come together to be uplifted in the spirits of homecoming by the kickliners, cheerleaders and football players. The fans were also enchanted by a song sung by the preschool children, and the announcement of homecoming king and queen, Marcula Almulda and Opal MacFarlanc. Which under the first of the festivities