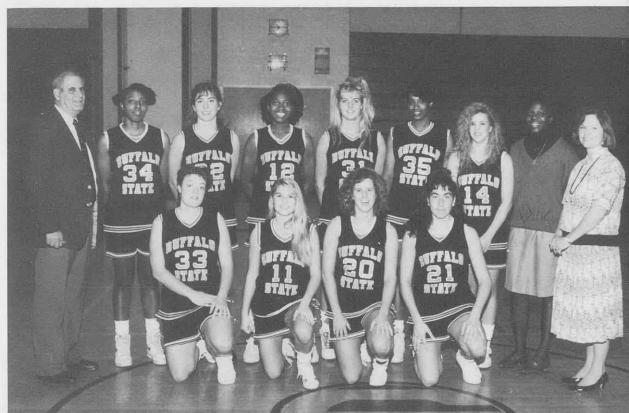

ow 3: Terence Bitka, Gene Zinn, Joe Harrington



J. Chris Gallant

Ryan Muncy

### **BSC** Cheerleaders



(left to right) Row 1: Captains: Kim Fragale, Debbie Vaughn Row 2: Tammy O'Keefe, Lori Marciano, Aileen VanVolkenburg Row 3: Dana Gnagnarelli, Lori Wagner, Sue Ralph, Wendy Matuszak, Dana Neelman Row 4: Julie Randall, Kendra Fragale, Maria Merlino, Carrie Brauer

### **Kickline**



Ryan Munch



(left to right) Row 1: Captains: Annette, Bonni Row 2: Tammy, Stacey, Jennifer, Debbie, Arlene, Laurie Row 3: Deanine, Sherrie, Debbi, Peggy, Stephanie, Maggie, Lori Row 4: Heather, Elaine, Laurie, Kris, Alicia

### Women's Tennis





## Women's Cross-Country





Volleyball

Chris Gallant



## Women's Swimming





Ryan Muncy

# Men's Swimming





### Women's Basketball





Ryan Muncy



## Men's Basketball











ENTERTAINMENT





The Uptown String Quartet, composed of four talented women, performed in Rockwell Hall in October. The quartet first came together ten years ago. They have impressive credentials that include playing with the New York Philharmonic and the Atlanta Symphony. Their music is a mixture of jazz, gospel, blues, and contemporary sounds. It was an upbeat night for those that attended their concert as they filled the hall with the hard, yet swinging sounds of their strings.

Jeannie Corredor





Today when we hear news from Tel Aviv Israel we usually hear of war and conflict. But not this time! The Batsheva Dance Company, Israel's leading modern dance group is based in Tel Aviv, and their performance on October 21, 1990 was nothing short of

spect