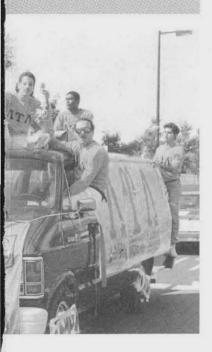

### Buffalo is Bengal Town

We drank to good fortune and through the night we toiled Hand in Hand Friend with Friend when the time came we parted once again A Toast To Good Fortune. Steve Gordon Young

YES! Excitement was in the air when Phi Sigma Sigma and Tau Kappa Epsilon won first prize in the float contest.