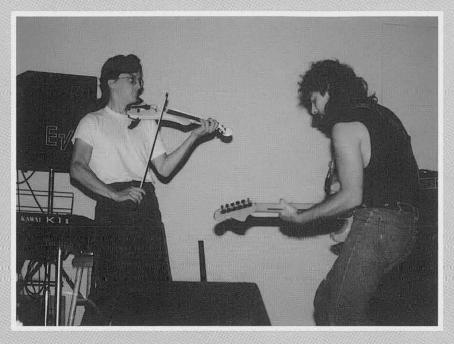

## THE VARIETY SHOW

There is always a first for everything. Two Tears In A Bucket Productions and Student Life proved it, with the first variety show that combined the talents of faculty, staff and students. A total of seventeen innovative acts created a show that had the audience cheering.

The audience was treated to a wild performance. There were solo singers, bands, poetry reading, dancing, rap groups, skits and a whole host of new, innovative performers. Yet, another year that BUFF. STATE'S creativeness reaches great heights.