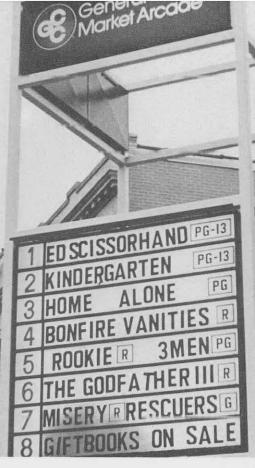

## HOMECOMING

### Buffalo is Bengal Town

We drank to good fortune and through the night we toiled Hand in Hand Friend with Friend when the time came we parted once again A Toast To Good Fortune. Steve Gordon Young

YES! Excitement was in the air when Phi Sigma Sigma and Tau Kappa Epsilon won first prize in the float contest.

It was a fun filled time when the banner contest was judged, with Afro-American Student Organization winning first prize for a picture that clearly showed a circle of togetherness.

### Homecoming Weekend 1990

There was no stopping us, when on Sept. 11th we began our homecoming weekend with yet another pep rally. The time had come when Buffalo State's fans would come together to be uplifted in the spirits of homecoming by the kickliners, cheerleaders and football players. The fans were also enchanted by a song sung by the preschool children, and the announcement of homecoming king and queen, Marcula Almulda and Opal MacFarlanc. Which under the first of the festivities