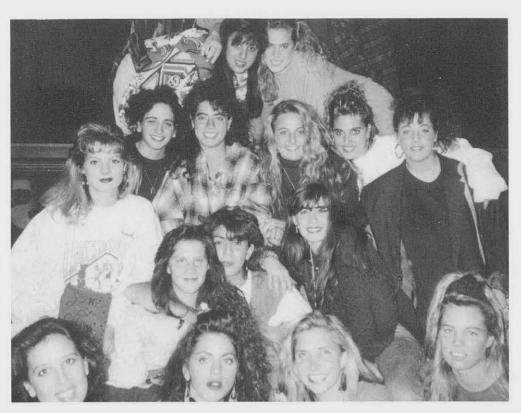

doing our best in everything by going over and beyond what is expected of us. KZT is determined to never let anything break our bond of friendship. We put forth a 100% effort in everything that we do. Our unity can be seen everywhere we go. We love to be together sharing, laughing and loving.

We are an "EVERLASTING BOND"

Since Kappa Zeta Tau was founded on February 2, 1990 the sisters have participated in such community services and philanthropic events: Special Olympics, Ronald McDonald House, American Cancer Society, Hopevale Center, Houston Gym, Toys for Tots, Pride in Buffalo, Blood Drive, Campus Day Care, Open House tours, Buffalo Zoo, Buffalo Psychiatric Center, Rockwell Hall Ushering, Magic Show, Library — E.H. Butler, UB Medical Dance Marathon, Kid's Day and Project White Face.









not pictured: Samantha Brody and Debi Schwartz



## Lambda Upsilon Lambda

La Unidad Latina, Lambda Upsilon Lambda Fraternity was nationally founded and organized in 1982 by thirteen young Latin men at Cornell University in Ithaca, New York. Although the need for a Latin-based Fraternity was present, it does not mean in any way that LUL addresses Latin issues of concern of the community at large. LUL welcomes men from all different cultural backgrounds to join, as long as they have within themselves the desire to succeed both personally and academically, and the determination to make a difference. Lambda Upsilon Lambda places a strong emphasis on academics first, also encouraging involvement in areas such as student leadership and activism. At Buffalo State College, the Epsilon ch