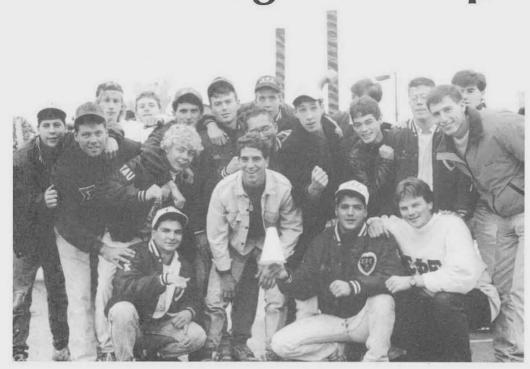

### Buffalo is Bengal Town

We drank to good fortune and through the night we toiled Hand in Hand Friend with Friend when the time came we parted once again A Toast To Good Fortune. Steve Gordon Young

YES! Excitement was in the air when Phi Sigma Sigma and Tau Kappa Epsilon won first prize in the float contest.

It was a fun filled time when the banner contest was judged, with Afro-American Student Organization winning first prize for a picture that clearly showed a circle of togetherness.

### Homecoming Weekend 1990

There was no stopping us, when on Sept. 11th we began our homecoming weekend with yet another pep rally. The time had come when Buffalo State's fans would come together to be uplifted in the spirits of homecoming by the kickliners, cheerleaders and football players. The fans were also enchanted by a song sung by the preschool children, and the announcement of homecoming king and queen, Marcula Almulda and Opal MacFarlanc. Which under the first of the festivities