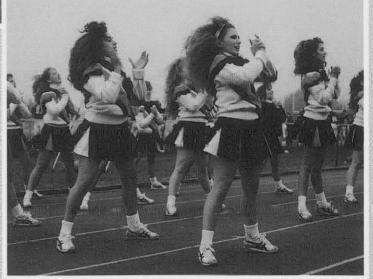

### Homecoming Weekend 1990

There was no stopping us, when on Sept. 11th we began our homecoming weekend with yet another pep rally. The time had come when Buffalo State's fans would come together to be uplifted in the spirits of homecoming by the kickliners, cheerleaders and football players. The fans were also enchanted by a song sung by the preschool children, and the announcement of homecoming king and queen, Marcula Almulda and Opal MacFarlanc. Which under the first of the festivities