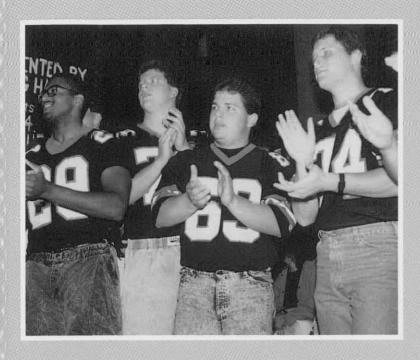

## "ONE MORE TIME"

It doesn't hurt to have one more big win on your list, does it? We added to our list when we fired up a 43-19 win over The Gannon Golden Knights. The weather was not one for chanting and screaming, but didn't stop the bengal fans.