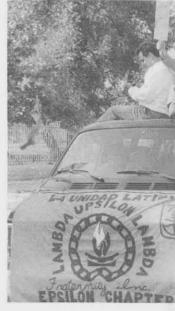

### Buffalo is Bengal Town

We drank to good fortune and through the night we toiled Hand in Hand Friend with Friend when the time came we parted once again A Toast To Good Fortune. Steve Gordon Young

YES! Excitement was in the air when Phi Sigma Sigma and Tau Kappa Epsilon won first prize in the float contest.