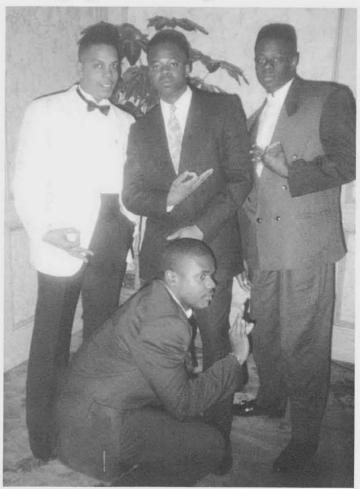

red within a group of extremely diverse women.







# Alpha Sigma Alpha

Alpha Sigma Alpha is a national Sorority which promotes leadership skills in four areas of development. These four areas are social, spiritual, intellectual and physical growth. Alpha Sigma Alpha is also involved in many philanthropic activities. Some of these activities include: Kid's Day, Toys for Tots, White face, Red Cross Bloodmobile, Food and Clothes Drive, Big Brother Program, Halloween in the Tonnels, Rape Awareness, postcard to the troops in Saudi Arabia and many other activities that show support of the college and community we live in. We also pride ourselves on the diversity of our members activities and backgrounds and encourage individuality while working together as a whole.







# Kappa Alpha Psi



Kappa Alpha Psi Fraternity Inc. was founded on January 5, 1911 on the campus of Indiana University at Bloomington. The founders sought a formula that would immediately raise the sights of African-American Collegians and stimulate them to accomplishments higher than they might have imagined.

Fashioning achievement as its purpose, Kappa Alpha Psi began uniting college men of culture, patriotism and honor in a bond of Fraternity as chapters across the country and abroad. Under the theme "Training for Leadership", Kappa Alpha Psi promote a style of intellectual and aesthetic evaluation for more than 100,000 college men. Rooted in concern for human development, The Kappa gestalt expects its members to stretch themselves in all directions, while holding fast to a sustaining principle of achie