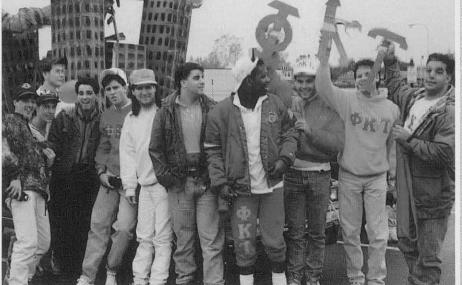

## HOMECOMING

### Buffalo is Bengal Town

We drank to good fortune and through the night we toiled Hand in Hand Friend with Friend when the time came we parted once again A Toast To Good Fortune. Steve Gordon Young

YES! Excitement was in the air when Phi Sigma Sigma and Tau Kappa Epsilon won first prize in the float contest.