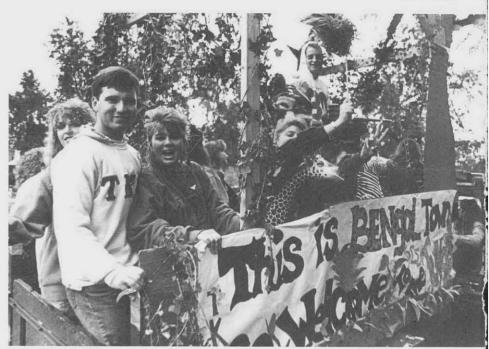

### Buffalo is Bengal Town

We drank to good fortune and through the night we toiled Hand in Hand Friend with Friend when the time came we parted once again A Toast To Good Fortune. Steve Gordon Young

YES! Excitement was in the air when Phi Sigma Sigma and Tau Kappa Epsilon won first prize in the float contest.

It was a fun filled time when the banner contest was judged, with Afro-American Student Organization winning first prize for a picture that clearly showed a circle of togetherness.

### Homecoming Weekend 1990

There was no stopping us, when on Sept. 11th we began our homecoming weekend with yet another pep rally. The time had come when Buffalo State's fans would come together to be uplifted in the spirits of homecoming by the kickliners, cheerleaders and football players. The fans were also enchanted by a song sung by the preschool children, and the announcement of homecoming king and queen, Marcula Almulda and Opal MacFarlanc. Which under the first of the festivities