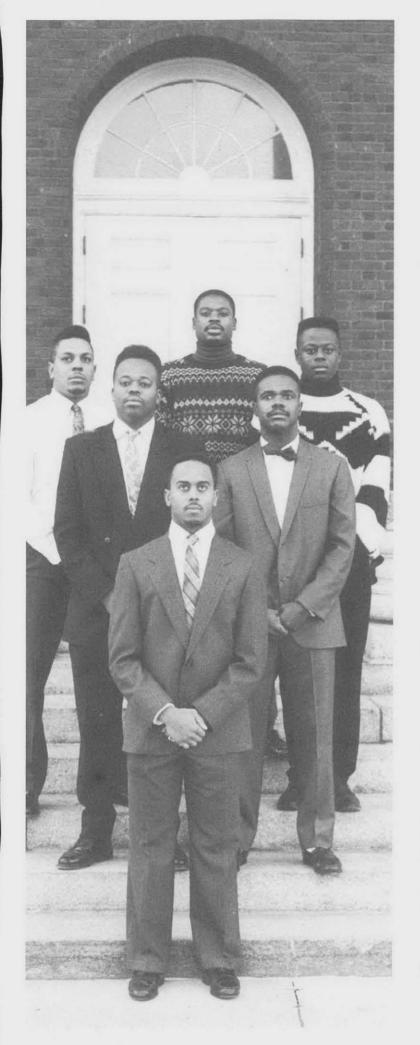

que bond which is centered within a group of extremely diverse women.







# Alpha Sigma Alpha

Alpha Sigma Alpha is a national Sorority which promotes leadership skills in four areas of development. These four areas are social, spiritual, intellectual and physical growth. Alpha Sigma Alpha is also involved in many philanthropic activities. Some of these activities include: Kid's Day, Toys for Tots, White face, Red Cross Bloodmobile, Food and Clothes Drive, Big Brother Program, Halloween in the Tonnels, Rape Awareness, postcard to the troops in Saudi Arabia and many other activities that show support of the college and community we live in. We also pride ourselves on the diversity of our members activities and backgrounds and encourage individuality while working together as a whole.







# Kappa Alpha Psi



Kappa Alpha Psi Fraternity Inc. was founded on January 5, 1911 on the campus of Indiana University at Bloomington. The founders sought a formula that would immediately raise the sights of African-American Collegians and stimulate them to accomplishments higher than they might have imagined.

Fashioning achievement as its purpose, Kappa Alpha Psi began uniting college men of culture, patriotism and honor in a bond of Fraternity as chapters across the country and abroad. Under the theme "Training for Leadership", Kappa Alpha Psi promote a style of intellectual and aesthetic evaluation for more than 100,000 college men. Rooted in concern for human development, The Kappa gestalt expects its members to stretch themselves in all directions, while holding fast to a sustai