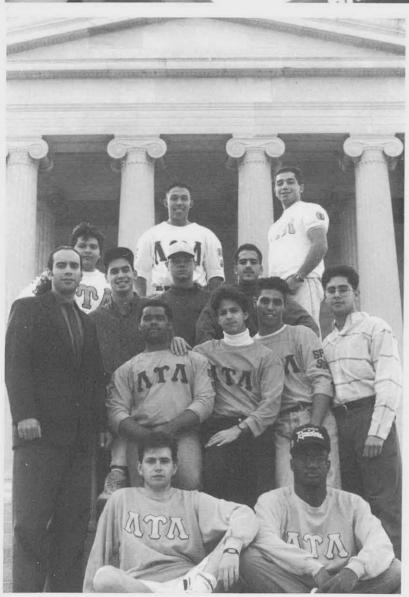

## HOMECOMING

### Buffalo is Bengal Town

We drank to good fortune and through the night we toiled Hand in Hand Friend with Friend when the time came we parted once again A Toast To Good Fortune. Steve Gordon Young

YES! Excitement was in the air when Phi Sigma Sigma and Tau Kappa Epsilon won first prize in the float contest.