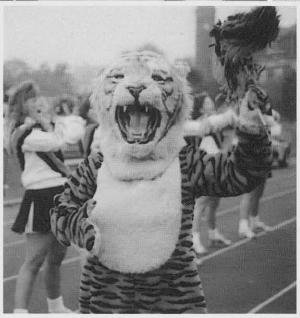

### Homecoming Weekend 1990

There was no stopping us, when on Sept. 11th we began our homecoming weekend with yet another pep rally. The time had come when Buffalo State's fans would come together to be uplifted in the spirits of homecoming by the kickliners, cheerleaders and football players. The fans were also enchanted by a song sung by the preschool children, and the announcement of homecoming king and queen, Marcula Almulda and Opal MacFarlanc. Which under the first of the festivities