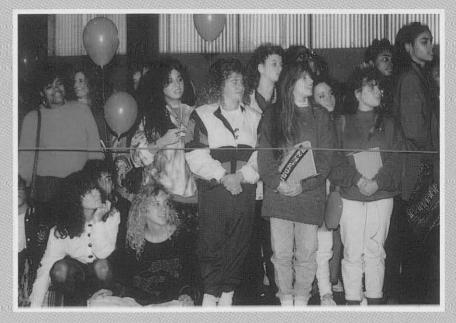

## HOMECOMING

### Homecoming Weekend 1990

There was no stopping us, when on Sept. 11th we began our homecoming weekend with yet another pep rally. The time had come when Buffalo State's fans would come together to be uplifted in the spirits of homecoming by the kickliners, cheerleaders and football players. The fans were also enchanted by a song sung by the preschool children, and the announcement of homecoming king and queen, Marcula Almulda and Opal MacFarlanc. Which under the first of the festivities