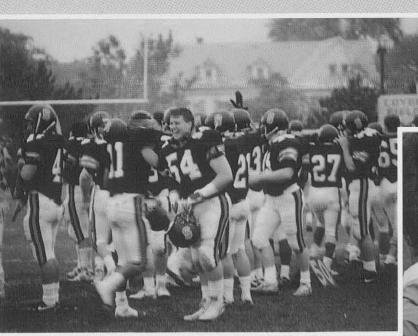

## HOMECOMING

### Buffalo is Bengal Town

We drank to good fortune and through the night we toiled Hand in Hand Friend with Friend when the time came we parted once again A Toast To Good Fortune. Steve Gordon Young

YES! Excitement was in the air when Phi Sigma Sigma and Tau Kappa Epsilon won first prize in the float contest.

### Homecoming Weekend 1990

There was no stopping us, when on Sept. 11th we began our homecoming weekend with yet another pep rally. The time had come when Buffalo State's fans would come together to be uplifted in the spirits of homecoming by the kickliners, cheerleaders and football players. The fans were also enchanted by a song sung by the preschool children, and the announcement of homecoming king and queen, Marcula Almulda and Opal MacFarlanc. Which under the first of the festivities