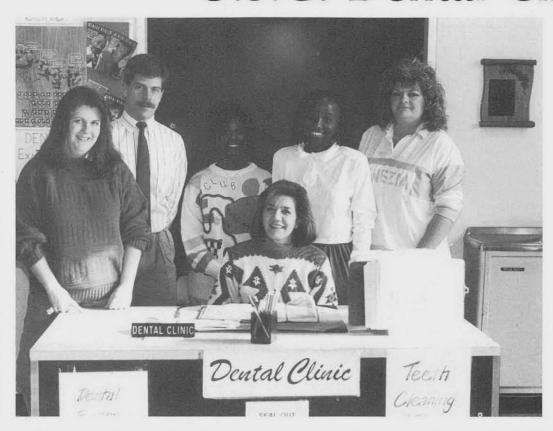

ke Doser, Business Manager — Michele Marcucci, Advisor — Charles Y. Adair

Bengal News Service: Heidi Burkhart, Matthew Cahill, Rob Centorani, Kris Christensen, Brian Dillon, Lisa Elsheimer, Nancy Hite, Benjamin Keeperman, Debra Lucas, Robbie McPherson, Felice Schwartz, Roger Smith, Adriana Lepkyj.



### **WBNY**



91.3 FM



#### Wilderness Adventures









The Wilderness Adventure is a USG funded, student run organization dedicated to bringing about a better understanding of nature through experience. The opportunities include camping trips, canoeing, backpacking, skiing trips, and other day trips and seminars. Respect and care evolves for nature and people through mutual understanding and cooperation between students, faculty, and community members.





#### U.S.G. Dental Clinic



Dental Director — Amy Roeder R.D.H., Dentist — Thomas Keohane D.D.S., Hygenist — Colleen Cowley R.D.H., U.S.G. Co-Director — Marsha Van Dusen — U.S.G. Co-Director, Nannette Shuma — Work Study Assistance, Ann W. Verna — Work Study Assistant

The U.S.G. Dental Clinic is a great service! WE provide preventive dental care that fits the college students budget. The prevention dental program for all — both students and staff. For a very minimal charge the dentist provides a thorough dental exam including X-rays. The hygienists are available for dental cleanings. It's a wise decision if you call and make an appointment.







#### Neumann Hall

### Perry Hall



(top to bottom) Jeff Kraemer, Doug Herrmann, Andre Nottingham, Kevin Bassler, Tracy Whitfield, Wanda Forsey, Celia Bacon, Karen Albre