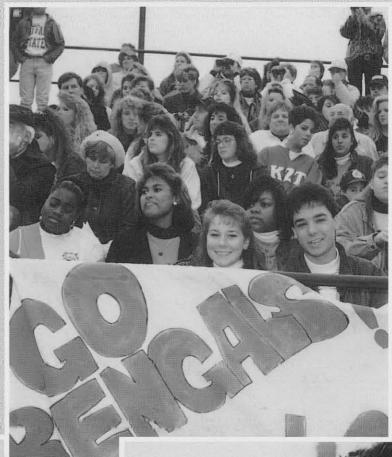

### Buffalo is Bengal Town

We drank to good fortune and through the night we toiled Hand in Hand Friend with Friend when the time came we parted once again A Toast To Good Fortune. Steve Gordon Young

YES! Excitement was in the air when Phi Sigma Sigma and Tau Kappa Epsilon won first prize in the float contest.

It was a fun filled time when the banner contest was judged, with Afro-American Student Organization winning first prize for a picture that clearly showed a circle of togetherness.

### Homecoming Weekend 1990

There was no stopping us, when on Sept. 11th we began our homecoming weekend with yet another pep rally. The time had come when Buffalo State's fans would come together to be uplifted in the spirits of homecoming by the kickliners, cheerleaders and football players. The fans were also enchanted by a song sung by the preschool children, and the announcement of homecoming king and queen, Marcula Almulda and Opal MacFarlanc. Which under the first of the festivities