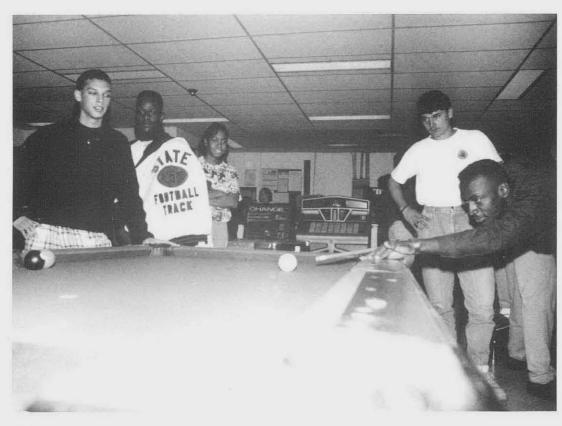

## THE VARIETY SHOW

There is always a first for everything. Two Tears In A Bucket Productions and Student Life proved it, with the first variety show that combined the talents of faculty, staff and students. A total of seventeen innovative acts created a show that had the audience cheering.

The audience was treated to a wild performance. There were solo singers, bands, poetry reading, dancing, rap groups, skits and a whole host of new, innovative performers. Yet, another year that BUFF. STATE'S creativeness reaches great heights.