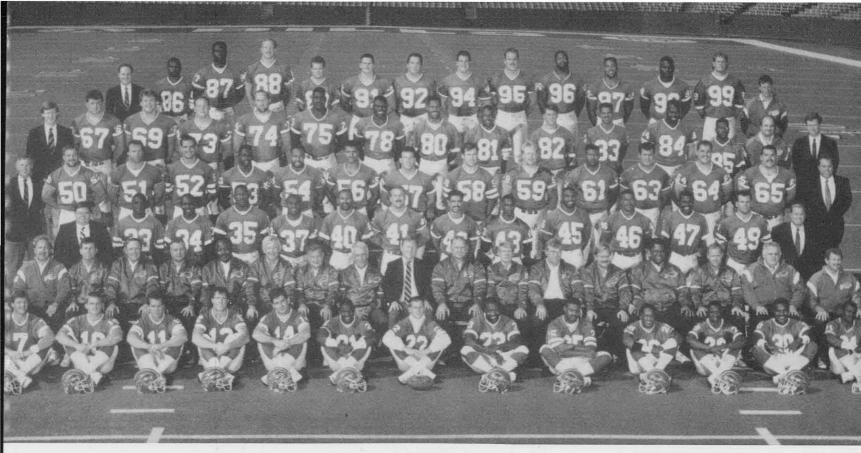

players were league or conference leaders including Jim Kelly for passing, Thurman Thomas for rushing, while defensive end and MVP candidate Bruce Smith was second in the league with 19 quarterback sacks. In all, the Bills placed, by far the most players on the 1991 Pro-Bowl squad with 10.

The Superbowl was the most exciting game ever in the 25 year history of the sport. The Buffalo Bills fell one point short of their first NFL Championship in a heart stopping loss of 20-19 to the New York Giants.

With their first Superbowl behind them and three straight Divisional Championships to their credit; the Buffalo Bills will be looking confidently to next year with great hopes for another record setting season and a win in Superbowl XXVI.

Mike Raffino







photo's courtesy of Bill Casilio





Kevin Matheis





photo's courtesy of Bill Casilio



### Bisons





### Sabres

Celebration after Rick Viave's 400th goal.













opposite page: Mario Cuomo; this page: Nick Gurreri, an employee of the College Learning Lab, saved a lab student from choking by administering the Heimlick maneuver (top left), Dr. Wilson Bryan Key speaking on "Subliminal Seduction", November 19, 1990 (top right), GSEU protesters on November 15, 1990 locked out in front of Grover Cleveland during a Board of Trustee's meeting (bottom)

photos by Ryan Muncy





opposite page: Robert Kennedy Jr.; this page: Mark Kelso of the Buffalo Bills spoke on November 13, 1990 on behalf of the Campus Crusade for Christ (top left), Gwendlyn Brooks (top right)









### Why Ask Why?

These two pages are dedicat