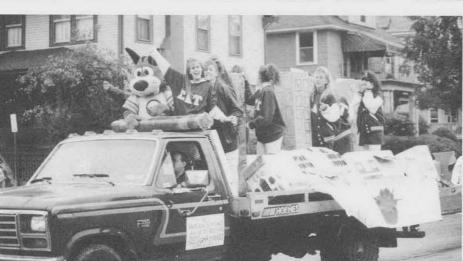

### Buffalo is Bengal Town

We drank to good fortune and through the night we toiled Hand in Hand Friend with Friend when the time came we parted once again A Toast To Good Fortune. Steve Gordon Young

YES! Excitement was in the air when Phi Sigma Sigma and Tau Kappa Epsilon won first prize in the float contest.