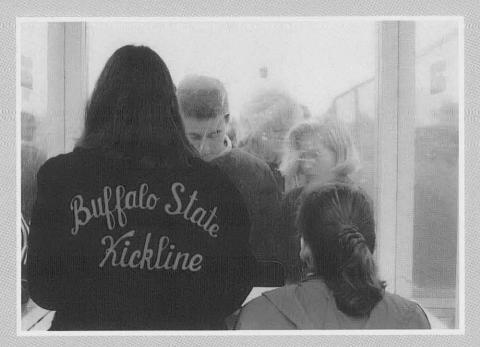

### Homecoming Weekend 1990

There was no stopping us, when on Sept. 11th we began our homecoming weekend with yet another pep rally. The time had come when Buffalo State's fans would come together to be uplifted in the spirits of homecoming by the kickliners, cheerleaders and football players. The fans were also enchanted by a song sung by the preschool children, and the announcement of homecoming king and queen, Marcula Almulda and Opal MacFarlanc. Which under the first of the festivities