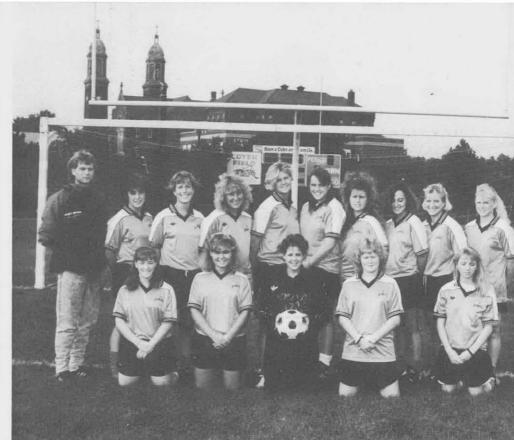

lenbeck III, Shaunya Patton, Patrick Sutton, Laurie Czarnota, Robert Randall, Dawn Desposito, Mary Clare Fahey





**ASME** 

American Societies for Mechanical Engineering



#### Tower 2



Heather Kernan (2nd floor), Gaitano LaGatta (3rd floor), Christine Smith (4th floor), Tracy LaGatta (5th floor), Daniel Dennis (6th floor), Craig Stephien (7th floor), Sharon Stroman (8th floor), Roberta Nasso (9th floor), Deirdre Glynn (Resident Director)

| 100 |  |  |  |  | Un |  |  |  |
|-----|--|--|--|--|----|--|--|--|
|     |  |  |  |  |    |  |  |  |
|     |  |  |  |  |    |  |  |  |
|     |  |  |  |  |    |  |  |  |
|     |  |  |  |  |    |  |  |  |
|     |  |  |  |  |    |  |  |  |



...

..

•

• 4 •

•

•

•

. ..

1

100

...

• • ....

...

..

•







Men's Soccer





Women's Soccer

















Head Coach Jerry Boyes was named 1990 Coach of the year at the Annual Champion Upstate New York Division III Football Awards luncheon at the Country Club of Rochester. Boyes, in his fifth season at the helm of the Bengals, guided his charges to a college best 7-2 record, averaging 32.2 points per game.

Coach Boyes and the Bengals have endured four seasons of efforts yielding only four wins coming into this past season. The Bengals were pre-season selected to finish 15th in the 16-team region. The same poll found them residing in the top five for the majority of the season, ending ranked fourth.

"It is a tribute to a fine coaching staff and an outstanding group of young men who sacrificed and dedicated themselves to achieve success this season, "It is one of the best team