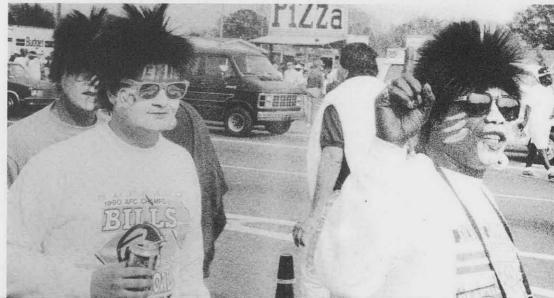

### Buffalo is Bengal Town

We drank to good fortune and through the night we toiled Hand in Hand Friend with Friend when the time came we parted once again A Toast To Good Fortune. Steve Gordon Young

YES! Excitement was in the air when Phi Sigma Sigma and Tau Kappa Epsilon won first prize in the float contest.

It was a fun filled time when the banner contest was judged, with Afro-American Student Organization winning first prize for a picture that clearly showed a circle of togetherness.

### Homecoming Weekend 1990

There was no stopping us, when on Sept. 11th we began our homecoming weekend with yet another pep rally. The time had come when Buffalo State's fans would come together to be uplifted in the spirits of homecoming by the kickliners, cheerleaders and football players. The fans were also enchanted by a song sung by the preschool children, and the announcement of homecoming king and queen, Marcula Almulda and Opal MacFarlanc. Which under the first of the festivities