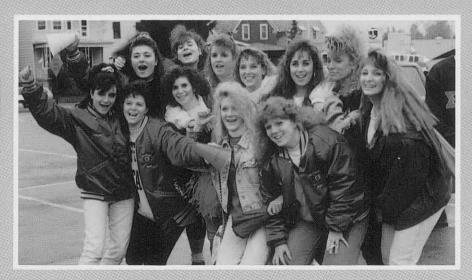

## HOMECOMING

### Buffalo is Bengal Town

We drank to good fortune and through the night we toiled Hand in Hand Friend with Friend when the time came we parted once again A Toast To Good Fortune. Steve Gordon Young

YES! Excitement was in the air when Phi Sigma Sigma and Tau Kappa Epsilon won first prize in the float contest.

It was a fun filled time when the banner contest was judged, with Afro-American Student Organization winning first prize for a picture that clearly showed a circle of togetherness.