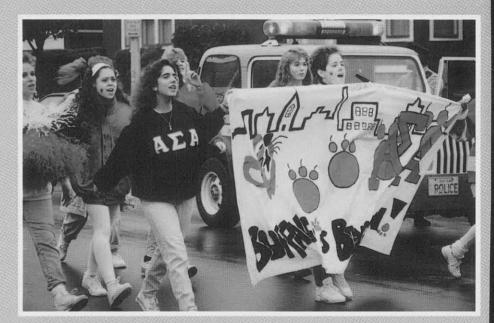

It was a fun filled time when the banner contest was judged, with Afro-American Student Organization winning first prize for a picture that clearly showed a circle of togetherness.

### Homecoming Weekend 1990

There was no stopping us, when on Sept. 11th we began our homecoming weekend with yet another pep rally. The time had come when Buffalo State's fans would come together to be uplifted in the spirits of homecoming by the kickliners, cheerleaders and football players. The fans were also enchanted by a song sung by the preschool children, and the announcement of homecoming king and queen, Marcula Almulda and Opal MacFarlanc. Which under the first of the festivities