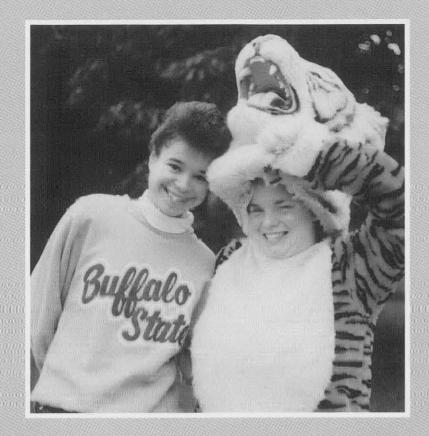

## HOMECOMING

### Buffalo is Bengal Town

We drank to good fortune and through the night we toiled Hand in Hand Friend with Friend when the time came we parted once again A Toast To Good Fortune. Steve Gordon Young

YES! Excitement was in the air when Phi Sigma Sigma and Tau Kappa Epsilon won first prize in the float contest.