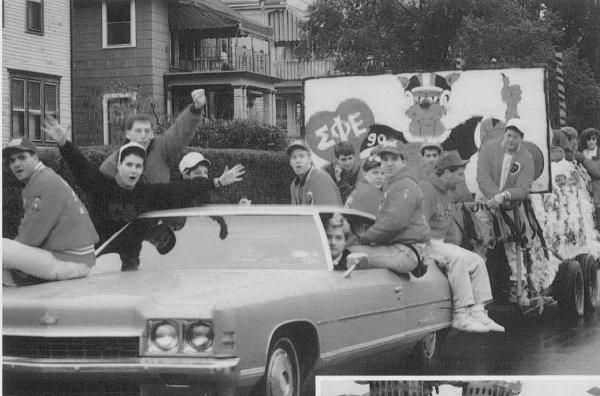

### Buffalo is Bengal Town

We drank to good fortune and through the night we toiled Hand in Hand Friend with Friend when the time came we parted once again A Toast To Good Fortune. Steve Gordon Young

YES! Excitement was in the air when Phi Sigma Sigma and Tau Kappa Epsilon won first prize in the float contest.