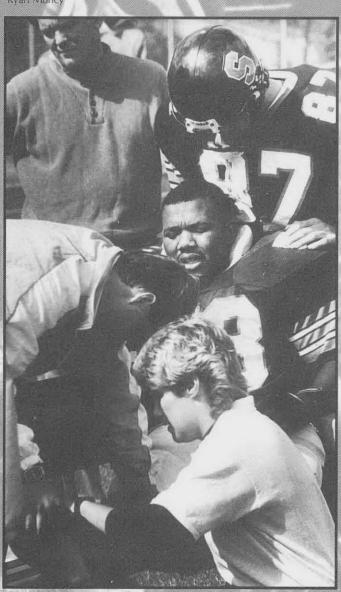

### Homecoming Weekend 1990

There was no stopping us, when on Sept. 11th we began our homecoming weekend with yet another pep rally. The time had come when Buffalo State's fans would come together to be uplifted in the spirits of homecoming by the kickliners, cheerleaders and football players. The fans were also enchanted by a song sung by the preschool children, and the announcement of homecoming king and queen, Marcula Almulda and Opal MacFarlanc. Which under the first of the festivities

## "ONE MORE TIME"

It doesn't hurt to have one more big win on your list, does it? We added to our list when we fired up a 43-19 win over The Gannon Golden Knights. The weather was not one for chanting and screaming, but didn't stop the bengal fans.