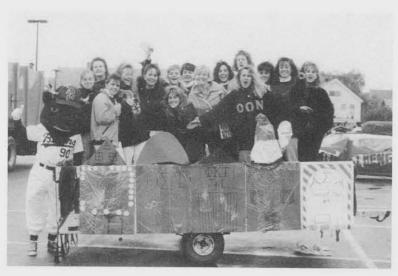

### Buffalo is Bengal Town

We drank to good fortune and through the night we toiled Hand in Hand Friend with Friend when the time came we parted once again A Toast To Good Fortune. Steve Gordon Young

YES! Excitement was in the air when Phi Sigma Sigma and Tau Kappa Epsilon won first prize in the float contest.

It was a fun filled time when the banner contest was judged, with Afro-American Student Organization winning first prize for a picture that clearly showed a circle of togetherness.

### Homecoming Weekend 1990

There was no stopping us, when on Sept. 11th we began our homecoming weekend with yet another pep rally. The time had come when Buffalo State's fans would come together to be uplifted in the spirits of homecoming by the kickliners, cheerleaders and football players. The fans were also enchanted by a song sung by the preschool children, and the announcement of homecoming king and queen, Marcula Almulda and Opal MacFarlanc. Which under the first of the festivities