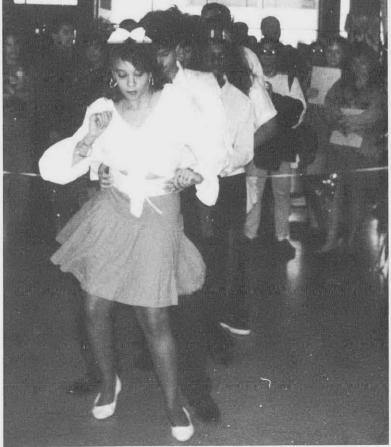

### Buffalo is Bengal Town

We drank to good fortune and through the night we toiled Hand in Hand Friend with Friend when the time came we parted once again A Toast To Good Fortune. Steve Gordon Young

YES! Excitement was in the air when Phi Sigma Sigma and Tau Kappa Epsilon won first prize in the float contest.

It was a fun filled time when the banner contest was judged, with Afro-American Student Organization winning first prize for a picture that clearly showed a circle of togetherness.

### Homecoming Weekend 1990

There was no stopping us, when on Sept. 11th we began our homecoming weekend with yet another pep rally. The time had come when Buffalo State's fans would come together to be uplifted in the spirits of homecoming by the kickliners, cheerleaders and football players. The fans were also enchanted by a song sung by the preschool children, and the announcement of homecoming king and queen, Marcula Almulda and Opal MacFarlanc. Which under the first of the festivities