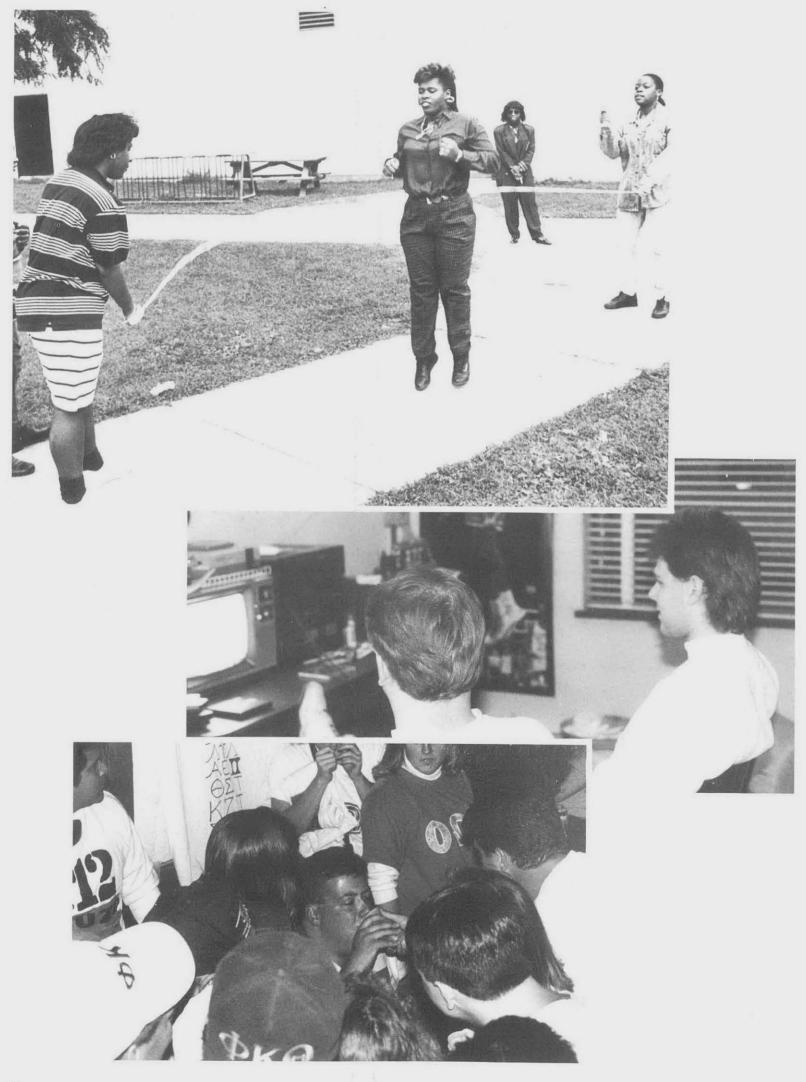

### Homecoming Weekend 1990

There was no stopping us, when on Sept. 11th we began our homecoming weekend with yet another pep rally. The time had come when Buffalo State's fans would come together to be uplifted in the spirits of homecoming by the kickliners, cheerleaders and football players. The fans were also enchanted by a song sung by the preschool children, and the announcement of homecoming king and queen, Marcula Almulda and Opal MacFarlanc. Which under the first of the festivities

## "ONE MORE TIME"

It doesn't hurt to have one more big win on your list, does it? We added to our list when we fired up a 43-19 win over The Gannon Golden Knights. The weather was not one for chanting and screaming, but didn't stop the bengal fans.