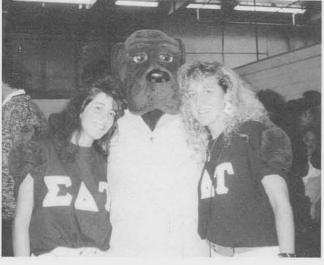

### Buffalo is Bengal Town

We drank to good fortune and through the night we toiled Hand in Hand Friend with Friend when the time came we parted once again A Toast To Good Fortune. Steve Gordon Young

YES! Excitement was in the air when Phi Sigma Sigma and Tau Kappa Epsilon won first prize in the float contest.