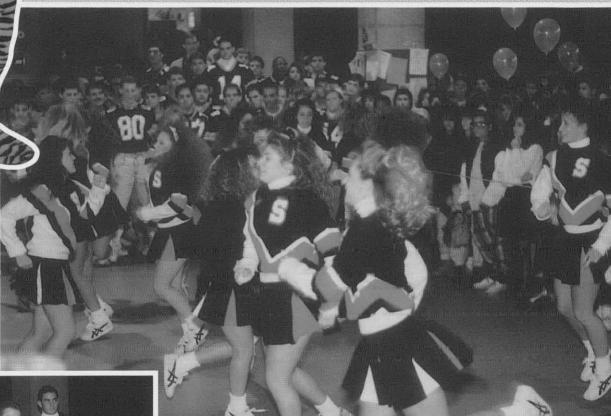

### Homecoming Weekend 1990

There was no stopping us, when on Sept. 11th we began our homecoming weekend with yet another pep rally. The time had come when Buffalo State's fans would come together to be uplifted in the spirits of homecoming by the kickliners, cheerleaders and football players. The fans were also enchanted by a song sung by the preschool children, and the announcement of homecoming king and queen, Marcula Almulda and Opal MacFarlanc. Which under the first of the festivities