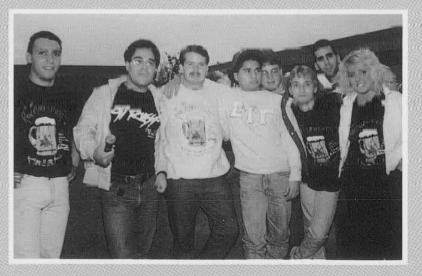

# ROCKTOBERFEST

A little water wasn't going to stop this campus from taking in some tunes and wolfing down some weiners. Sigma Tau Gamma sponsored Buffalo State's 1990 Rocktoberfest and just because they know how to keep the par-te' rolling, the student body rocked to GAMELON in the comforts of the Social Hall. Of course, Alpha Sigma Tau had some mugs for sale, which meant a definite brewski? Thanks to "Dead" Economics Society for some economically price pumpkins. Wait! About those weiners — Definitely an additive!