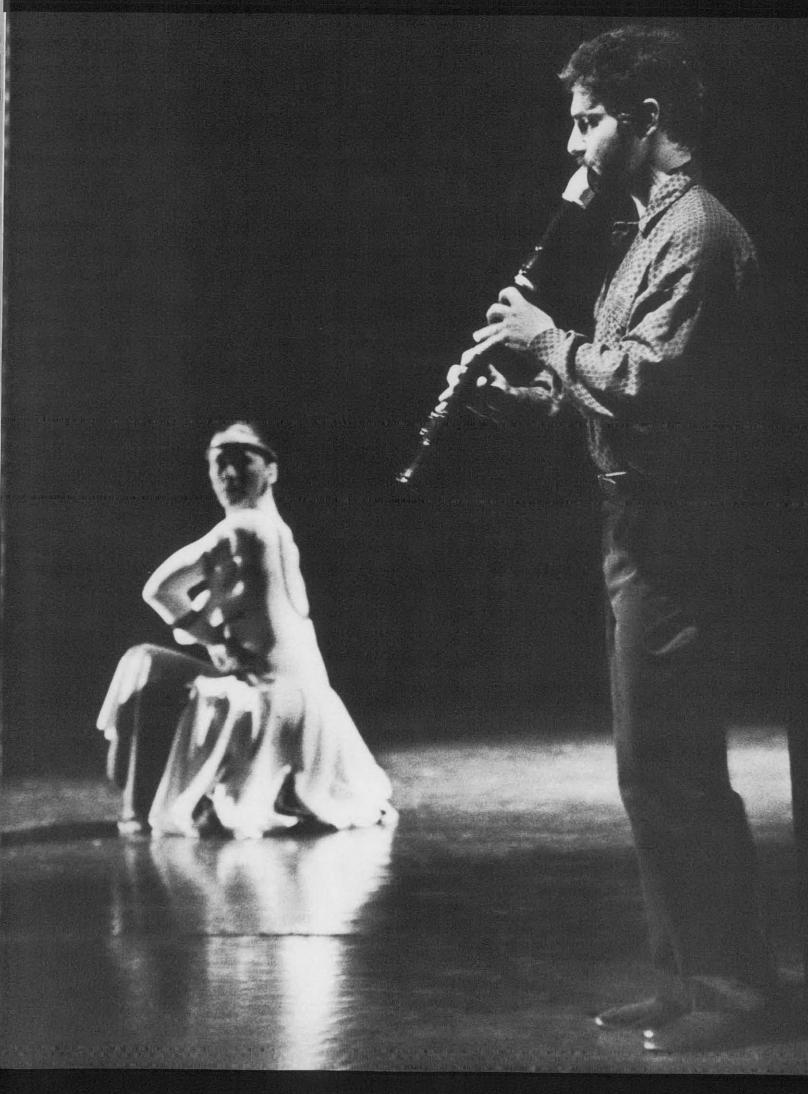

## THE VARIETY SHOW

There is always a first for everything. Two Tears In A Bucket Productions and Student Life proved it, with the first variety show that combined the talents of faculty, staff and students. A total of seventeen innovative acts created a show that had the audience cheering.

The audience was treated to a wild performance. There were solo singers, bands, poetry reading, dancing, rap groups, skits and a whole host of new, innovative performers. Yet, another year that BUFF. STATE'S creativeness reaches great heights.