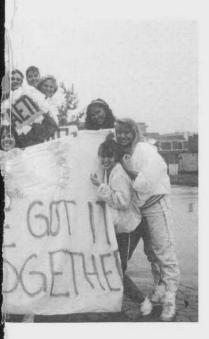

It was a fun filled time when the banner contest was judged, with Afro-American Student Organization winning first prize for a picture that clearly showed a circle of togetherness.