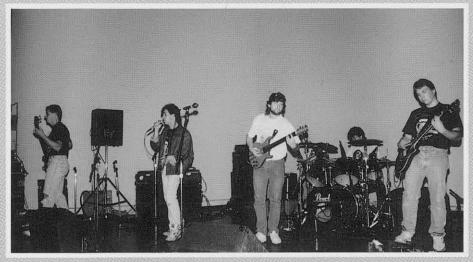

## THE VARIETY SHOW

There is always a first for everything. Two Tears In A Bucket Productions and Student Life proved it, with the first variety show that combined the talents of faculty, staff and students. A total of seventeen innovative acts created a show that had the audience cheering.

The audience was treated to a wild performance. There were solo singers, bands, poetry reading, dancing, rap groups, skits and a whole host of new, innovative performers. Yet, another year that BUFF. STATE'S creativeness reaches great heights.