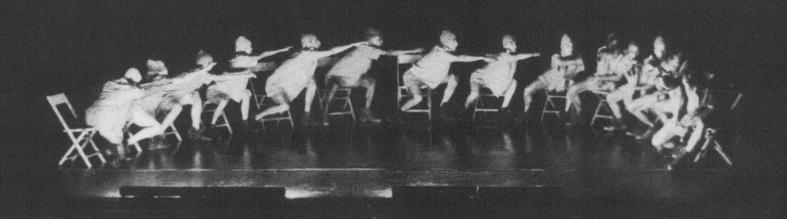

war and conflict. But not this time! The Batsheva Dance Company, Israel's leading modern dance group is based in Tel Aviv, and their performance on October 21, 1990 was nothing short of

spectacular.

The Batsheva Dance Company was born in Israel in 1964 with Martha Graham as artistic advisor. After Graham trained eight Israeli dancers in New York, the company returned to Israel and has been touring under subsidy of the state. In 1980 Ohad Naharin joined the company and soon after became their artistic director and choreographer. Few would disagree with Deborah Jewitt of the "Village Voice" when she said "If you could hold one of Ohad Naharin's dancers in your hand, it would feel smooth. Think of a polished stone, it looks like a piece of sculpture, but hurl it and it becomes a weapon."



### They're Playing Our Song

In November Buffalo State's Performing Arts Department put on a wonderful rendition of a play that originally was not so wonderful. The 1970's was not a decade of great Broadway musicals, and "They're Playing Our Song" was one of the many that fell short of being great. The 1979 musical by Neil Simon, Marvin Hamlisch and Carol Bayer Sager is a story of a successful pop composer who teams up with an up and coming lyricist. At first the two don't get along but eventually, and after numerous complications, they fall in love.

Although it didn't rank highly in its own time, the Performing Arts Department, along with director Warren Enters and a very talented crew, ensured its success in November of 1990. The role of composer Vernon Gersch was played by Edward To