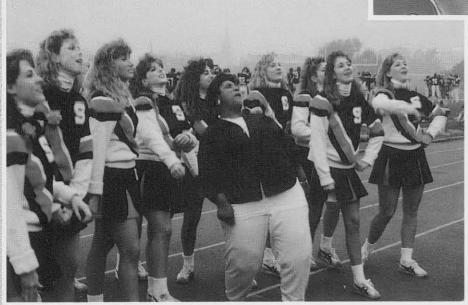

### Homecoming Weekend 1990

There was no stopping us, when on Sept. 11th we began our homecoming weekend with yet another pep rally. The time had come when Buffalo State's fans would come together to be uplifted in the spirits of homecoming by the kickliners, cheerleaders and football players. The fans were also enchanted by a song sung by the preschool children, and the announcement of homecoming king and queen, Marcula Almulda and Opal MacFarlanc. Which under the first of the festivities