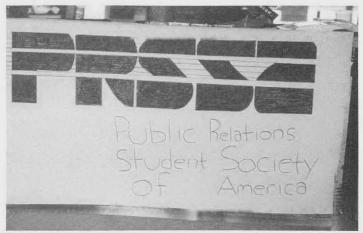

keeps a network between those with experience, and newcomers just entering the program. Preparing technology teachers for the turn of the century is important, and through our various applicable experiences we believe that we are accomplishing that goal. All are enthusiastically welcome to join our ranks.





(left to right) Row 1: Holly Mangione, Stephanie Floridia, Becky Nowak, Mary Darmstedler, Dawn Desposito, Andrea Jeffords Row 2: Traci Andross, Niurka Velez, Jennifer Rempel, Row 3: Dr. Marian Deutschmann (Faculty Advisor), Joan Scribner, Jill Dempsey, Row 4: Michael Maurer (Professional Advisor), Denise Rossitto, not pictured: Gregg Gantwarg, Lisa Groach, Amy Kirisits, Lisa Koyomjian, Wendy Kowalczyk, Colleen Muncy, Jeanine Pajerski, Pamela Pearlman, Melissa Kerber, Theresa Urbino



#### **Public Relations Student** Society of America

The Public Relations Student Society of America is a Pre-Professional public relations student organization with more than 5,000 students in 160 chapters nationwide.

The Buffalo State College Chapter, the only accredited one in the Western New York area consists of 21 members. Marian Deutschman, Ph.D., Assistant Professor of Communications serves as faculty advisor for the organization. The chapter is also assisted by two professional advisors in the public relations field: William E. Sledzik of LKW/Eric Mower and Associates, Inc. and Micheal T. Maurer of Collins and Co. public relations firm.

This past semester, Members have participated and gained valuable experience working on various projects and volunteer activities. PRSSA help