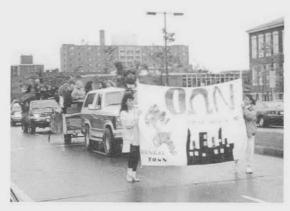

### Buffalo is Bengal Town

We drank to good fortune and through the night we toiled Hand in Hand Friend with Friend when the time came we parted once again A Toast To Good Fortune. Steve Gordon Young

YES! Excitement was in the air when Phi Sigma Sigma and Tau Kappa Epsilon won first prize in the float contest.

It was a fun filled time when the banner contest was judged, with Afro-American Student Organization winning first prize for a picture that clearly showed a circle of togetherness.

### Homecoming Weekend 1990

There was no stopping us, when on Sept. 11th we began our homecoming weekend with yet another pep rally. The time had come when Buffalo State's fans would come together to be uplifted in the spirits of homecoming by the kickliners, cheerleaders and football players. The fans were also enchanted by a song sung by the preschool children, and the announcement of homecoming king and queen, Marcula Almulda and Opal MacFarlanc. Which under the first of the festivities