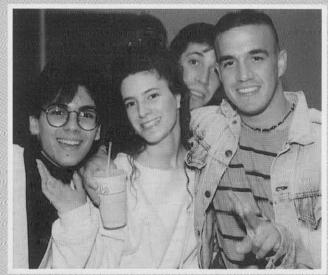

## HOMECOMING

### Buffalo is Bengal Town

We drank to good fortune and through the night we toiled Hand in Hand Friend with Friend when the time came we parted once again A Toast To Good Fortune. Steve Gordon Young

YES! Excitement was in the air when Phi Sigma Sigma and Tau Kappa Epsilon won first prize in the float contest.

It was a fun filled time when the banner contest was judged, with Afro-American Student Organization winning first prize for a picture that clearly showed a circle of togetherness.

### Homecoming Weekend 1990

There was no stopping us, when on Sept. 11th we began our homecoming weekend with yet another pep rally. The time had come when Buffalo State's fans would come together to be uplifted in the spirits of homecoming by the kickliners, cheerleaders and football players. The fans were also enchanted by a song sung by the preschool children, and the announcement of homecoming king and queen, Marcula Almulda and Opal MacFarlanc. Which under the first of the festivities