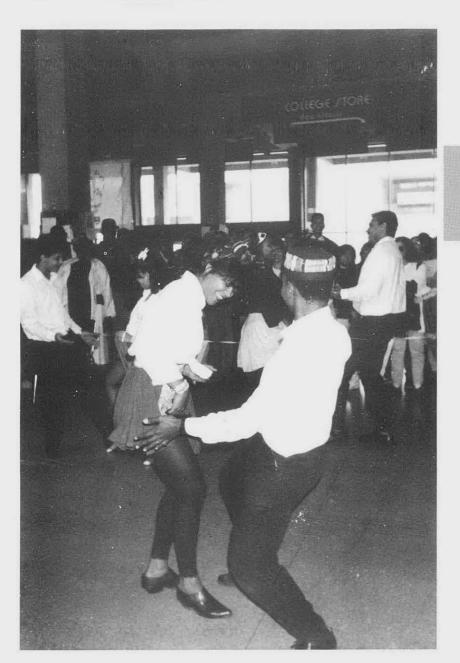

## THE VARIETY SHOW

There is always a first for everything. Two Tears In A Bucket Productions and Student Life proved it, with the first variety show that combined the talents of faculty, staff and students. A total of seventeen innovative acts created a show that had the audience cheering.

The audience was treated to a wild performance. There were solo singers, bands, poetry reading, dancing, rap groups, skits and a whole host of new, innovative performers. Yet, another year that BUFF. STATE'S creativeness reaches great heights.