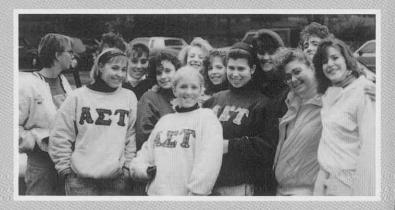

## HOMECOMING

### Buffalo is Bengal Town

We drank to good fortune and through the night we toiled Hand in Hand Friend with Friend when the time came we parted once again A Toast To Good Fortune. Steve Gordon Young

YES! Excitement was in the air when Phi Sigma Sigma and Tau Kappa Epsilon won first prize in the float contest.