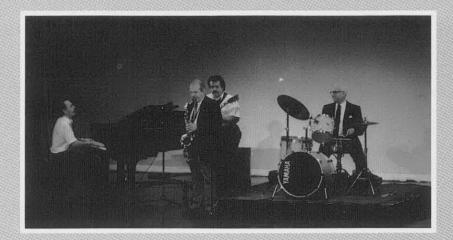

## THE VARIETY SHOW

There is always a first for everything. Two Tears In A Bucket Productions and Student Life proved it, with the first variety show that combined the talents of faculty, staff and students. A total of seventeen innovative acts created a show that had the audience cheering.

The audience was treated to a wild performance. There were solo singers, bands, poetry reading, dancing, rap groups, skits and a whole host of new, innovative performers. Yet, another year that BUFF. STATE'S creativeness reaches great heights.