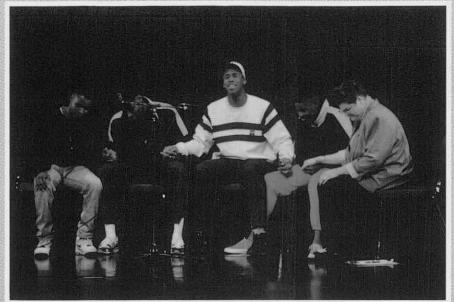

## THE VARIETY SHOW

There is always a first for everything. Two Tears In A Bucket Productions and Student Life proved it, with the first variety show that combined the talents of faculty, staff and students. A total of seventeen innovative acts created a show that had the audience cheering.

The audience was treated to a wild performance. There were solo singers, bands, poetry reading, dancing, rap groups, skits and a whole host of new, innovative performers. Yet, another year that BUFF. STATE'S creativeness reaches great heights.