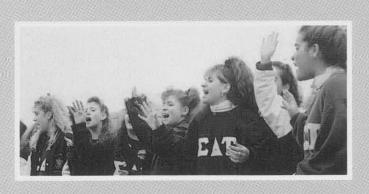

### Homecoming Weekend 1990

There was no stopping us, when on Sept. 11th we began our homecoming weekend with yet another pep rally. The time had come when Buffalo State's fans would come together to be uplifted in the spirits of homecoming by the kickliners, cheerleaders and football players. The fans were also enchanted by a song sung by the preschool children, and the announcement of homecoming king and queen, Marcula Almulda and Opal MacFarlanc. Which under the first of the festivities