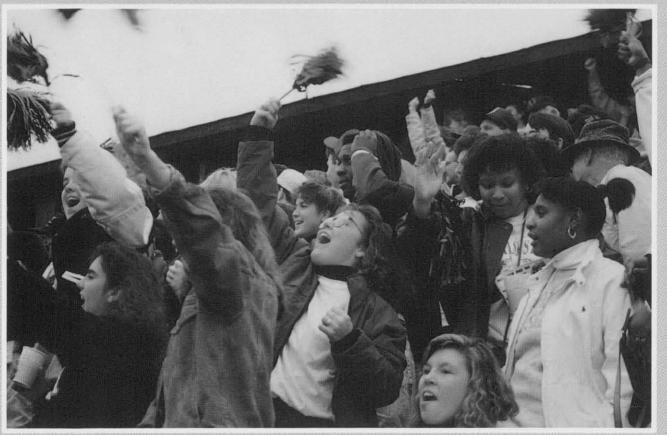

## HOMECOMING

### Homecoming Weekend 1990

There was no stopping us, when on Sept. 11th we began our homecoming weekend with yet another pep rally. The time had come when Buffalo State's fans would come together to be uplifted in the spirits of homecoming by the kickliners, cheerleaders and football players. The fans were also enchanted by a song sung by the preschool children, and the announcement of homecoming king and queen, Marcula Almulda and Opal MacFarlanc. Which under the first of the festivities