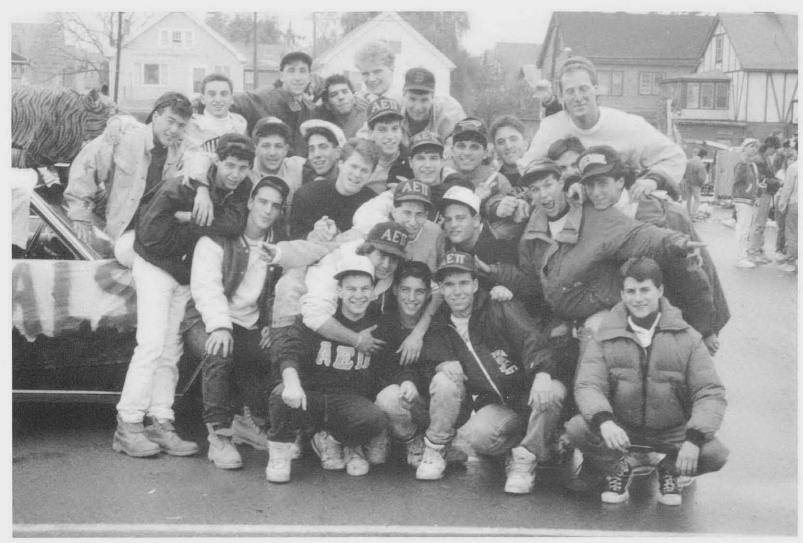

## HOMECOMING

### Buffalo is Bengal Town

We drank to good fortune and through the night we toiled Hand in Hand Friend with Friend when the time came we parted once again A Toast To Good Fortune. Steve Gordon Young

YES! Excitement was in the air when Phi Sigma Sigma and Tau Kappa Epsilon won first prize in the float contest.