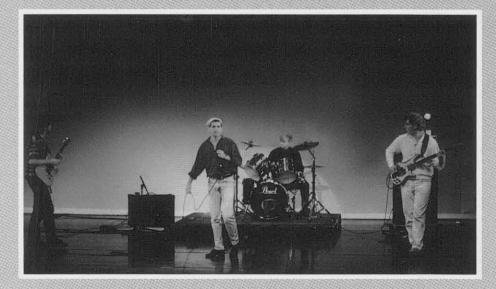

## THE VARIETY SHOW

There is always a first for everything. Two Tears In A Bucket Productions and Student Life proved it, with the first variety show that combined the talents of faculty, staff and students. A total of seventeen innovative acts created a show that had the audience cheering.

The audience was treated to a wild performance. There were solo singers, bands, poetry reading, dancing, rap groups, skits and a whole host of new, innovative performers. Yet, another year that BUFF. STATE'S creativeness reaches great heights.