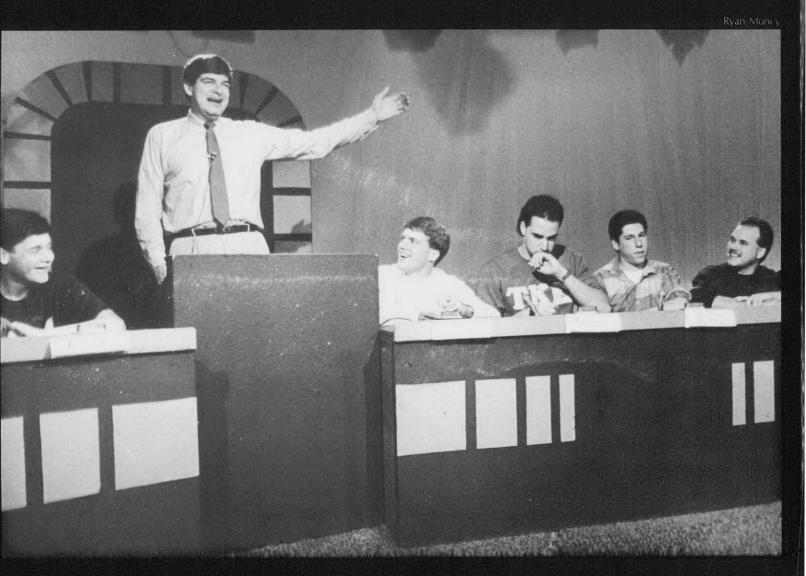

## THE VARIETY SHOW

There is always a first for everything. Two Tears In A Bucket Productions and Student Life proved it, with the first variety show that combined the talents of faculty, staff and students. A total of seventeen innovative acts created a show that had the audience cheering.

The audience was treated to a wild performance. There were solo singers, bands, poetry reading, dancing, rap groups, skits and a whole host of new, innovative performers. Yet, another year that BUFF. STATE'S creativeness reaches great heights.