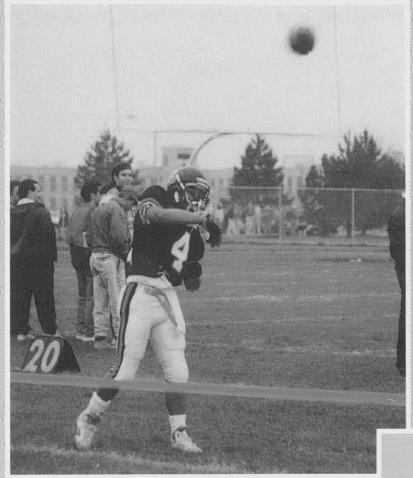

## HOMECOMING

### Buffalo is Bengal Town

We drank to good fortune and through the night we toiled Hand in Hand Friend with Friend when the time came we parted once again A Toast To Good Fortune. Steve Gordon Young

YES! Excitement was in the air when Phi Sigma Sigma and Tau Kappa Epsilon won first prize in the float contest.

## "ONE MORE TIME"

It doesn't hurt to have one more big win on your list, does it? We added to our list when we fired up a 43-19 win over The Gannon Golden Knights. The weather was not one for chanting and screaming, but didn't stop the bengal fans.