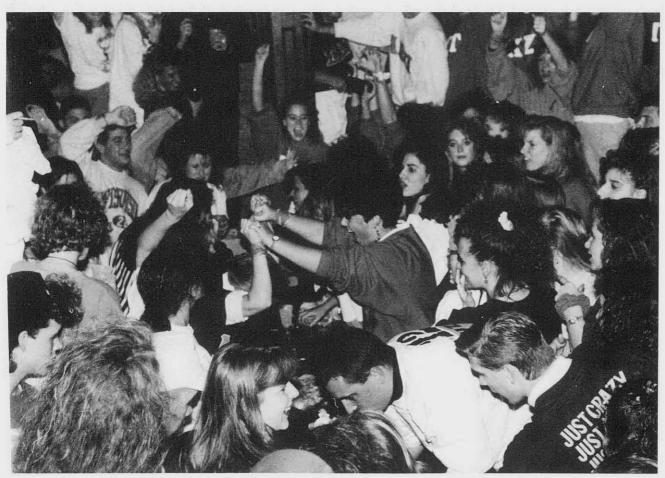

### Homecoming Weekend 1990

There was no stopping us, when on Sept. 11th we began our homecoming weekend with yet another pep rally. The time had come when Buffalo State's fans would come together to be uplifted in the spirits of homecoming by the kickliners, cheerleaders and football players. The fans were also enchanted by a song sung by the preschool children, and the announcement of homecoming king and queen, Marcula Almulda and Opal MacFarlanc. Which under the first of the festivities

## "ONE MORE TIME"

It doesn't hurt to have one more big win on your list, does it? We added to our list when we fired up a 43-19 win over The Gannon Golden Knights. The weather was not one for chanting and screaming, but didn't stop the bengal fans.