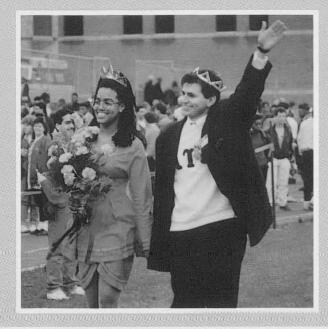

### Homecoming Weekend 1990

There was no stopping us, when on Sept. 11th we began our homecoming weekend with yet another pep rally. The time had come when Buffalo State's fans would come together to be uplifted in the spirits of homecoming by the kickliners, cheerleaders and football players. The fans were also enchanted by a song sung by the preschool children, and the announcement of homecoming king and queen, Marcula Almulda and Opal MacFarlanc. Which under the first of the festivities