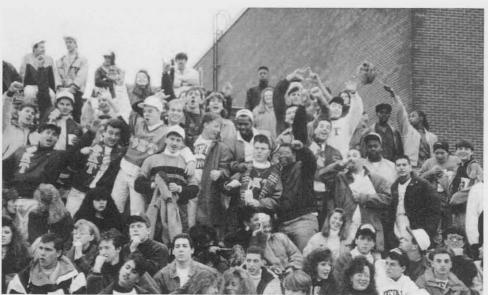

### Homecoming Weekend 1990

There was no stopping us, when on Sept. 11th we began our homecoming weekend with yet another pep rally. The time had come when Buffalo State's fans would come together to be uplifted in the spirits of homecoming by the kickliners, cheerleaders and football players. The fans were also enchanted by a song sung by the preschool children, and the announcement of homecoming king and queen, Marcula Almulda and Opal MacFarlanc. Which under the first of the festivities

## "ONE MORE TIME"

It doesn't hurt to have one more big win on your list, does it? We added to our list when we fired up a 43-19 win over The Gannon Golden Knights. The weather was not one for chanting and screaming, but didn't stop the bengal fans.