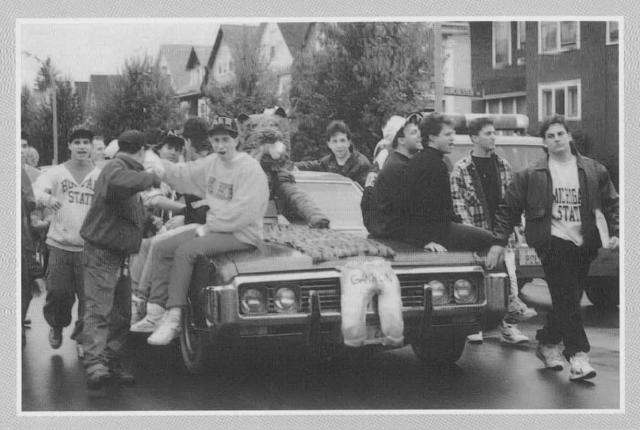

## HOMECOMING

### Buffalo is Bengal Town

We drank to good fortune and through the night we toiled Hand in Hand Friend with Friend when the time came we parted once again A Toast To Good Fortune. Steve Gordon Young

YES! Excitement was in the air when Phi Sigma Sigma and Tau Kappa Epsilon won first prize in the float contest.

It was a fun filled time when the banner contest was judged, with Afro-American Student Organization winning first prize for a picture that clearly showed a circle of togetherness.

### Homecoming Weekend 1990

There was no stopping us, when on Sept. 11th we began our homecoming weekend with yet another pep rally. The time had come when Buffalo State's fans would come together to be uplifted in the spirits of homecoming by the kickliners, cheerleaders and football players. The fans were also enchanted by a song sung by the preschool children, and the announcement of homecoming king and queen, Marcula Almulda and Opal MacFarlanc. Which under the first of the festivities