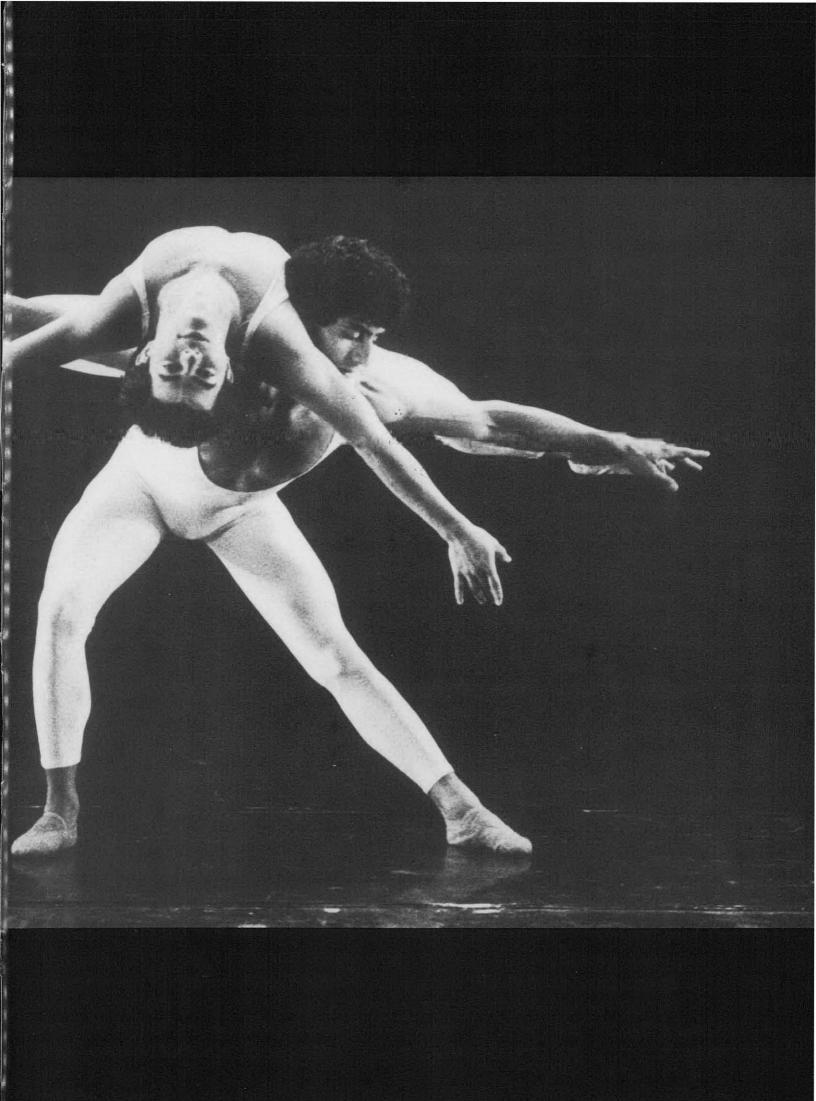

uded music which ranged from Joe Jackson to that of medieval 12th and 13th century. A wide spectrum of entertainment for the entire audience to experience and enjoy.

## Ballet National

To start off the month of February was a performance by the Ballet Nacional de Caracas, a leading international classical ballet company. The young company whose dancers average age is under twenty-one, is directed by Vincent Nebrada, an internationally known choreographer. The forty member company performed "The Firebird" as well as other works by Nebrada. It was a culture filled night as the performers danced across the stage.

The quartet first came together 10 years ago. They have impressive credentials that include playing with the New York Philharmonic and the Atlantic Symphony.

Jeannie Corredor







Impelling, energetic and diverse are just a few of the words used to describe Pick of the Crop Dance and Music Ensemble. Founded by Scottish-born dance-choreographer Elaine Gardener in Los Angeles in 1980, Pick of the Crop moved to Buffalo in 1981 under the direction of Gardner and composer — musician Curt Steinzor.

More than just a dance company, Pick of the Crop incorporates music and visual expression as a focal point of their performances. This potpourri of art forms and energies enhances the emotion of the performance as a drawing would aid in the understanding of a foreign object.

Pick of the Crop is currently involved in arts in education projects at such schools as Saint Mary's school for the Deaf, and Ledgeview Elementary, and is a member of the Arts Council in Buffalo and E