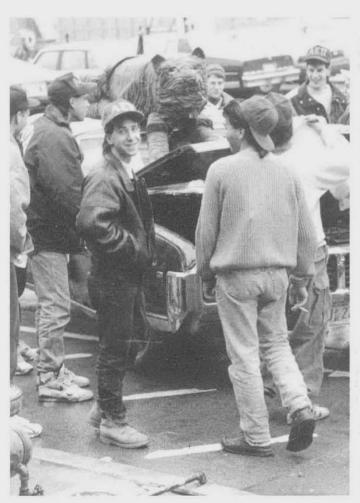

### Buffalo is Bengal Town

We drank to good fortune and through the night we toiled Hand in Hand Friend with Friend when the time came we parted once again A Toast To Good Fortune. Steve Gordon Young

YES! Excitement was in the air when Phi Sigma Sigma and Tau Kappa Epsilon won first prize in the float contest.

It was a fun filled time when the banner contest was judged, with Afro-American Student Organization winning first prize for a picture that clearly showed a circle of togetherness.

### Homecoming Weekend 1990

There was no stopping us, when on Sept. 11th we began our homecoming weekend with yet another pep rally. The time had come when Buffalo State's fans would come together to be uplifted in the spirits of homecoming by the kickliners, cheerleaders and football players. The fans were also enchanted by a song sung by the preschool children, and the announcement of homecoming king and queen, Marcula Almulda and Opal MacFarlanc. Which under the first of the festivities