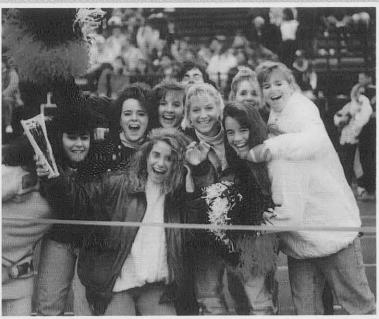

### Homecoming Weekend 1990

There was no stopping us, when on Sept. 11th we began our homecoming weekend with yet another pep rally. The time had come when Buffalo State's fans would come together to be uplifted in the spirits of homecoming by the kickliners, cheerleaders and football players. The fans were also enchanted by a song sung by the preschool children, and the announcement of homecoming king and queen, Marcula Almulda and Opal MacFarlanc. Which under the first of the festivities