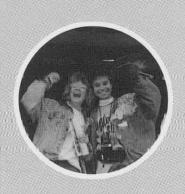

## HOMECOMING

### Buffalo is Bengal Town

We drank to good fortune and through the night we toiled Hand in Hand Friend with Friend when the time came we parted once again A Toast To Good Fortune. Steve Gordon Young

YES! Excitement was in the air when Phi Sigma Sigma and Tau Kappa Epsilon won first prize in the float contest.