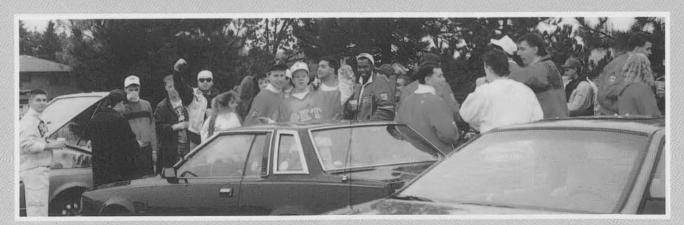

### Homecoming Weekend 1990

There was no stopping us, when on Sept. 11th we began our homecoming weekend with yet another pep rally. The time had come when Buffalo State's fans would come together to be uplifted in the spirits of homecoming by the kickliners, cheerleaders and football players. The fans were also enchanted by a song sung by the preschool children, and the announcement of homecoming king and queen, Marcula Almulda and Opal MacFarlanc. Which under the first of the festivities

## "ONE MORE TIME"

It doesn't hurt to have one more big win on your list, does it? We added to our list when we fired up a 43-19 win over The Gannon Golden Knights. The weather was not one for chanting and screaming, but didn't stop the bengal fans.