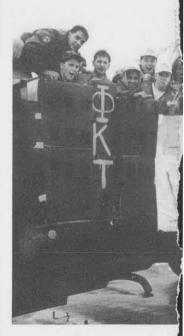

### Buffalo is Bengal Town

We drank to good fortune and through the night we toiled Hand in Hand Friend with Friend when the time came we parted once again A Toast To Good Fortune. Steve Gordon Young

YES! Excitement was in the air when Phi Sigma Sigma and Tau Kappa Epsilon won first prize in the float contest.