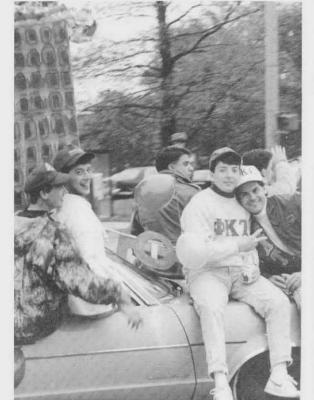

### Buffalo is Bengal Town

We drank to good fortune and through the night we toiled Hand in Hand Friend with Friend when the time came we parted once again A Toast To Good Fortune. Steve Gordon Young

YES! Excitement was in the air when Phi Sigma Sigma and Tau Kappa Epsilon won first prize in the float contest.

It was a fun filled time when the banner contest was judged, with Afro-American Student Organization winning first prize for a picture that clearly showed a circle of togetherness.

### Homecoming Weekend 1990

There was no stopping us, when on Sept. 11th we began our homecoming weekend with yet another pep rally. The time had come when Buffalo State's fans would come together to be uplifted in the spirits of homecoming by the kickliners, cheerleaders and football players. The fans were also enchanted by a song sung by the preschool children, and the announcement of homecoming king and queen, Marcula Almulda and Opal MacFarlanc. Which under the first of the festivities