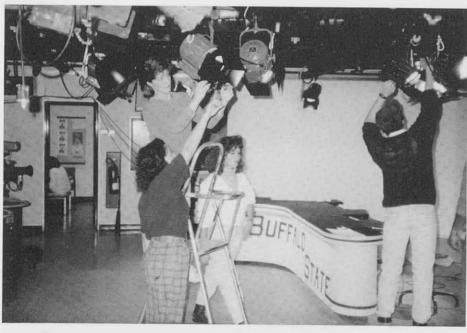

cal issues around town that have an interesting perspective with a local twist. Our show provides both sides of an issue. We also have one on one interviews, discussing issues from race car drivers, to the Federal Bureau of Investigation. Our show airs on all three cable systems, in and around Buffalo, on a weekly basis.



# **National Association of College Broadcasting**

The purpose of the N.A.C.B. is to build unity among ourselves; educate all Buffalo State College students on the concerns of all communication mediums and to provide leadership, to encourage the principles of equality, of N.A.C.B. members, future members, and alumni.

This year the N.A.C.B. has organized events with local media talent and business men that give different perspectives on local and national concerns.











### Organization of Social Work Students



(left to right) Row 1: Faculty advisor — Lou Colca, Treasurer — Nancy Martin, President — Cindi Wojtkoski, Vice President — Jill Freeman. Row 2: Michele Leffhalm, Carol Beckman, Lynn Jackson, Noel Schmidt, Roseanne Cross, Marie Miller, Missing: Jim Walsh, Secretary — Melissa Manuel, Lauren Crone, Daniel Davis, Bernice Have, Lynn Rock

Organization of Social Work Students is the organization for social work students. Our members are mainly social work students, but anyone is welcome. We are a professional organization and involve ourselves in issues that are of concern on campus as well as in the community. We have held a number of informational workshops on important topics that are relevant to students in the social work curriculum as we