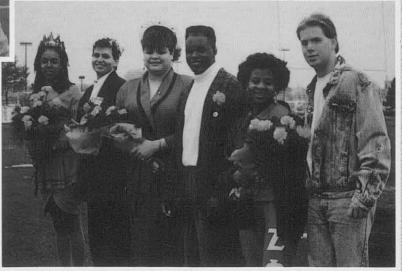

### Homecoming Weekend 1990

There was no stopping us, when on Sept. 11th we began our homecoming weekend with yet another pep rally. The time had come when Buffalo State's fans would come together to be uplifted in the spirits of homecoming by the kickliners, cheerleaders and football players. The fans were also enchanted by a song sung by the preschool children, and the announcement of homecoming king and queen, Marcula Almulda and Opal MacFarlanc. Which under the first of the festivities