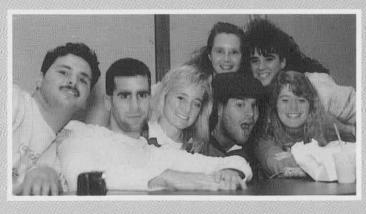

#### **FRIENDS**

In your first weeks of being a freshman friends seem so few, it's as if you had landed on another planet. New faces give a feeling of loneliness but in time those very faces become more familiar. As the days go by, bonds become closer and turn into friendships.

Now it seems you do everything together, whether it's just watching T.V., drinking beer, bumming out, cramming for tests, staying up all night shooting the breeze or just spending a night on the town.

Friends play an important role in our life and we tend to depend upon them for support, encouragement and just being there.

Shannon Maurer