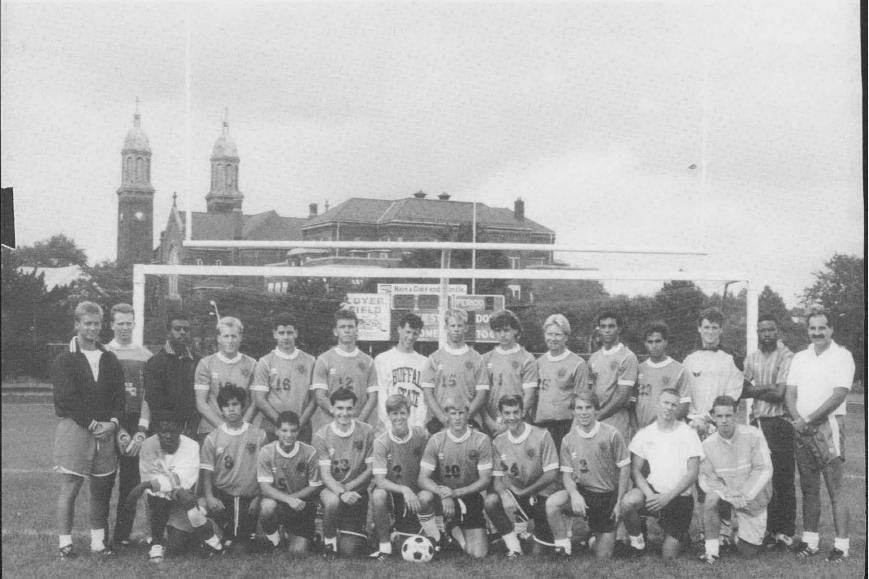

en Kropf, Edward Hallenbeck III, Shaunya Patton, Patrick Sutton, Laurie Czarnota, Robert Randall, Dawn Desposito, Mary Clare Fahey





**ASME** 

American Societies for Mechanical Engineering



#### Tower 2



Heather Kernan (2nd floor), Gaitano LaGatta (3rd floor), Christine Smith (4th floor), Tracy LaGatta (5th floor), Daniel Dennis (6th floor), Craig Stephien (7th floor), Sharon Stroman (8th floor), Roberta Nasso (9th floor), Deirdre Glynn (Resident Director)

| 100 |  |  |  |  | Un |  |  |  |
|-----|--|--|--|--|----|--|--|--|
|     |  |  |  |  |    |  |  |  |
|     |  |  |  |  |    |  |  |  |
|     |  |  |  |  |    |  |  |  |
|     |  |  |  |  |    |  |  |  |
|     |  |  |  |  |    |  |  |  |



...

..

•

• 4 •

•

•

•

. ..

1

100

...

• • ....

...

..

•







Men's Soccer





Women's Soccer

















Head Coach Jerry Boyes was named 1990 Coach of the year at the Annual Champion Upstate New York Division III Football Awards luncheon at the Country Club of Rochester. Boyes, in his fifth season at the helm of the Bengals, guided his charges to a college best 7-2 record, averaging 32.2 points per game.

Coach Boyes and the Bengals have endured four seasons of efforts yielding only four wins coming into this past season. The Bengals were pre-season selected to finish 15th in the 16-team region. The same poll found them residing in the top five for the majority of the season, ending ranked fourth.

"It is a tribute to a fine coaching staff and an outstanding group of young men who sacrificed and dedicated themselves to achieve success this season, "It is o