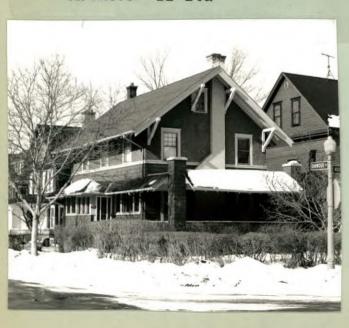

|
| (if known) c. masonry load bearing walls                                                                                    |
| d. metal (explain)                                                                                                          |
| e. other                                                                                                                    |
| 0. CONDITION: a. excellent \( \subseteq \) b. good \( \bar{\bar} \) c. fair \( \subseteq \) d. deteriorated \( \subseteq \) |
| 1. INTEGRITY: a. original site \( \subseteq \) b. moved \( \subseteq \) if so, when?                                        |
| c. list major alterations and dates (if known).                                                                             |

12. PHOTO: 21-14a



## 13. MAP:



| 14.                                                                                                                                                                                   | THREATS TO BUILDING: