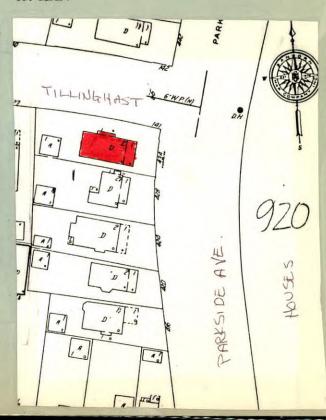

12. РНОТО: 14-34а

13. MAP:

| 14.  | THREATS TO BUILDING: a. none known b. zoning c. roads c.                                                                                    |
|------|---------------------------------------------------------------------------------------------------------------------------------------------|
|      | d. developers  e. deterioration                                                                                                             |
| 15   | f. other:  RELATED OUTBUILDINGS AND PROPERTY:                                                                                               |
| 15.  | a. barn b. carriage house c. garage X                                                                                                       |
|      | d. privy e. shed f. greenhouse                                                                                                              |
|      | g. shop h. gardens tree next to garage                                                                                                      |
|      | i. landscape features: _tree next to garage.                                                                                                |
| 16   | SURROUNDINGS OF THE BUILDING (check more than one if necessary):                                                                            |
| 10.  | a. open land \( \sigma\) b. woodland \( \sigma\)                                                                                            |
|      | c. scattered buildings                                                                                                                      |
|      | d. densely built-up 🖾 e. commercial 🗆                                                                                                       |
|      | f. industrial  g. residential  h. other:                                                                                                    |
|      | n. outer.                                                                                                                                   |
| 17.  | INTERRELATIONSHIP OF BUILDING AND SURROUNDINGS:                                                                                             |
|      | (Indicate if building or structure is in an historic district)                                                                              |
| Bui  | lding is situated on a standard sized city building lot within                                                                              |
|      | sted's Parkside subdivision. House is located one block from                                                                                |
|      | aware Park which was designed by Olmsted and is listed on the                                                                               |
| Nat  | ional Register.                                                                                                                             |
|      | OTHER NOTABLE FEATURES OF BUILDING AND SITE (including interior features if known):                                                         |
|      | an half story Bungalow style. Gable roof with flared eaves over ont enclosed porch. Purlins in gables. Large gabled dormer with             |
| a p  | lain vergeboard and exposed rafters. Seven nine light windows in                                                                            |
|      | mer flanked by three pilasters with extended brackets as capitals.                                                                          |
| One  | story bay on north side of house has six windows and a shed roof.                                                                           |
| Sic  | e entranceways on south side of house. Enclosed porch across front                                                                          |
| 19.  | DATE OF INITIAL CONSTRUCTION:                                                                                                               |
|      | ARCHITECT:                                                                                                                                  |
|      | ARCHITECT.                                                                                                                                  |
|      | BUILDER:                                                                                                                                    |
|      | NICE OF A PRINTED THE ALL INDORTANCE                                                                                                        |
|      | HISTORICAL AND ARCHITECTURAL IMPORTANCE:  of house has nine light windows and pilasters similar to those in the                             |
| dor  | mer. Recessed entranceway to the south of the enclosed porch has a                                                                          |
|      | ared column and stick railing.                                                                                                              |
| 20.  |                                                                                                                                             |
|      | ghborhood. This house is located on Parkside Avenue, a street conceive                                                                      |
|      | FLO around 1873 as part of a residential "suburb" adjacent to Delaware k. This suburd was called "The Parkside" by Olmsted and appears on a |
|      | 6 map drawn by him as a proposed area of curved winding streets on the                                                                      |
| nor  | th and east sides of the park. Parkside Avenue was actually created                                                                         |
| by   | the City of Buffalo in 1888. The street very closely follows Olmsted'                                                                       |
|      | ginal plan maintaining the picturesque character that he envisioned                                                                         |
| 129. | SOURCES: for the streets surrounding the park. Buffalo City Atlas 1915                                                                      |
|      | Sanborn Map 1916                                                                                                                            |
|      |                                                                                                                                             |