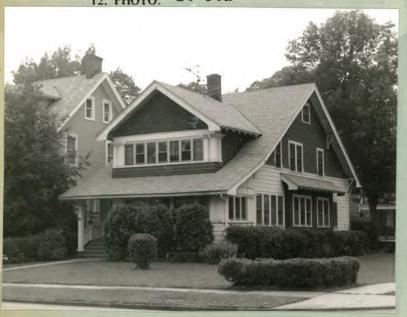

12. РНОТО: 14-34а

13. MAP:

| 14.  | THREATS TO BUILDING: a. none known b. zoning c. roads c.                                                                                    |
|------|---------------------------------------------------------------------------------------------------------------------------------------------|
|      | d. developers  e. deterioration                                                                                                             |
| 15   | f. other:  RELATED OUTBUILDINGS AND PROPERTY:                                                                                               |
| 15.  | a. barn b. carriage house c. garage X                                                                                                       |
|      | d. privy e. shed f. greenhouse                                                                                                              |
|      | g. shop h. gardens tree next to garage                                                                                                      |
|      | i. landscape features: _tree next to garage.                                                                                                |
| 16   | SURROUNDINGS OF THE BUILDING (check more than one if necessary):                                                                            |
| 10.  | a. open land \( \sigma\) b. woodland \( \sigma\)                                                                                            |
|      | c. scattered buildings                                                                                                                      |
|      | d. densely built-up 🖾 e. commercial 🗆                                                                                                       |
|      | f. industrial  g. residential  h. other:                                                                                                    |
|      | n. outer.                                                                                                                                   |
| 17.  | INTERRELATIONSHIP OF BUILDING AND SURROUNDINGS:                                                                                             |
|      | (Indicate if building or structure is in an historic district)                                                                              |
| Bui  | lding is situated on a standard sized city building lot within                                                                              |
|      | sted's Parkside subdivision. House is located one block from                                                                                |
|      | aware Park which was designed by Olmsted and is listed on the                                                                               |
| Nat  | ional Register.                                                                                                                             |
|      | OTHER NOTABLE FEATURES OF BUILDING AND SITE (including interior features if known):                                                         |
|      | an half story Bungalow style. Gable roof with flared eaves over ont enclosed porch. Purlins in gables. Large gabled dormer with             |
| a p  | lain vergeboard and exposed rafters. Seven nine light windows in                                                                            |
|      | mer flanked by three pilasters with extended brackets as capitals.                                                                          |
| One  | story bay on north side of house has six windows and a shed roof.                                                                           |
| Sic  | e entranceways on south side of house. Enclosed porch across front                                                                          |
| 19.  | DATE OF INITIAL CONSTRUCTION:                                                                                                               |
|      | ARCHITECT:                                                                                                                                  |
|      | ARCHITECT.                                                                                                                                  |
|      | BUILDER:                                                                                                                                    |
|      | NICE OF A PRINTED THE ALL INDORTANCE                                                                                                        |
|      | HISTORICAL AND ARCHITECTURAL IMPORTANCE:  of house has nine light windows and pilasters similar to those in the                             |
| dor  | mer. Recessed entranceway to the south of the enclosed porch has a                                                                          |
|      | ared column and stick railing.                                                                                                              |
| 20.  |                                                                                                                                             |
|      | ghborhood. This house is located on Parkside Avenue, a street conceive                                                                      |
|      | FLO around 1873 as part of a residential "suburb" adjacent to Delaware k. This suburd was called "The Parkside" by Olmsted and appears on a |
|      | 6 map drawn by him as a proposed area of curved winding streets on the                                                                      |
| nor  | th and east sides of the park. Parkside Avenue was actually created                                                                         |
| by   | the City of Buffalo in 1888. The street very closely follows Olmsted'                                                                       |
|      | ginal plan maintaining the picturesque character that he envisioned                                                                         |
| 129. | SOURCES: for the streets surrounding the park. Buffalo City Atlas 1915                                                                      |
|      | Sanborn Map 1916                                                                                                                            |
|      |                                                                                                                                             |