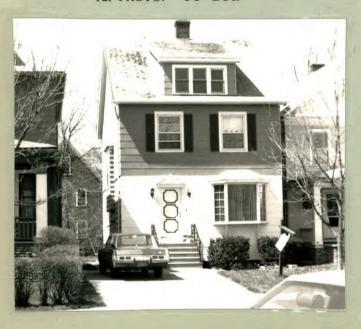

12. РНОТО: 35-25а

| 14. THREATS TO BUILDING: a. none known ☑ b. zoning □ c. roads □ d. developers □ e. deterioration □                                                                                                                                                                                                                                                                                                                                                                                                                                                                                                                                                                                                                                                                                    |
|---------------------------------------------------------------------------------------------------------------------------------------------------------------------------------------------------------------------------------------------------------------------------------------------------------------------------------------------------------------------------------------------------------------------------------------------------------------------------------------------------------------------------------------------------------------------------------------------------------------------------------------------------------------------------------------------------------------------------------------------------------------------------------------|
| f. other:                                                                                                                                                                                                                                                                                                                                                                                                                                                                                                                                                                                                                                                                                                                                                                             |
| 16. SURROUNDINGS OF THE BUILDING (check more than one if necessary):  a. open land  b. woodland  c. scattered buildings  d. densely built-up  e. commercial  f. industrial  g. residential  h. other:                                                                                                                                                                                                                                                                                                                                                                                                                                                                                                                                                                                 |
| 17. INTERRELATIONSHIP OF BUILDING AND SURROUNDINGS: (Indicate if building or structure is in an historic district)                                                                                                                                                                                                                                                                                                                                                                                                                                                                                                                                                                                                                                                                    |
| Building is situated on a standard sized lot within Olmsted's Parkside subdivision. House is located four blocks from Delaware Park, which was designed by Olmsted and is listed on the National Register, and east of the Zoo.                                                                                                                                                                                                                                                                                                                                                                                                                                                                                                                                                       |
| 18. OTHER NOTABLE FEATURES OF BUILDING AND SITE (including interior features if known):  Two and a half story square plan frame residence. Side gable roof. Broken pediment entrance. Three curved-square paneled porch door. Semi-hexagonal roofed oriel on first floor. Stick supports. Center single light window with 10-light sidelights. Second floor has two double-hung 1/1 windows. Plain window surrounds. Louvred window shutters. Shed roof  19. DATE OF INITIAL CONSTRUCTION: c. 1915 dormer has three-part window, double hung 1/1                                                                                                                                                                                                                                      |
| ARCHITECT: lights each.  BUILDER:                                                                                                                                                                                                                                                                                                                                                                                                                                                                                                                                                                                                                                                                                                                                                     |
| 20. HISTORICAL AND ARCHITECTURAL IMPORTANCE: A simple Colonial Revival style type typical of the 1910's. Greenfield Street extends from Amherst Street to Main Street, paralleling the Belt Line Railroad. Although Greenfield Street was deeded to the city in 1889, it was laid out in 1886 by the Parkside Land Company, which had purchased the land between Amherst Street and West Oakwood Place from two major landowners, Elam R. Jewett and Washington Russell. A street very similar in configuration appears in Olmsted's early 1870's maps of "The Parkside." Greenfield follows Olmsted's plan for providing easy access to major streets while being too narrow for extensive commercial development, although some commercial buildings can be found near Main Street. |
| 21. SOURCES: City Tax Assessor Field Sheets Olmsted's Sketch Map of Buffalo, 1876 The Papers of Frederick Law Olmsted, Vol. III, by Charles E. Beveridge & David Schuyler, eds. (1983).                                                                                                                                                                                                                                                                                                                                                                                                                                                                                                                                                                                               |