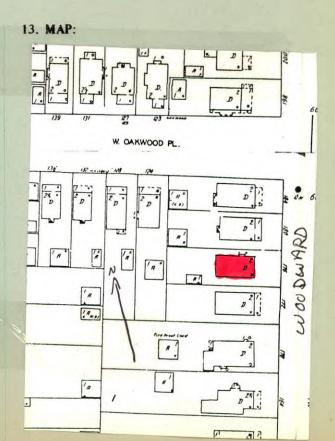

17. INTERRELATIONSHIP OF BUILDING AND SURROUNDINGS: (Indicate if building or structure is in an historic district)

Building is situated on a standard sized corner lot within Olmsted's Parkside subdivision. House is located one block from Delaware Park, which was designed by Olmsted and is listed on the National Register, and southeast of the Zoo.