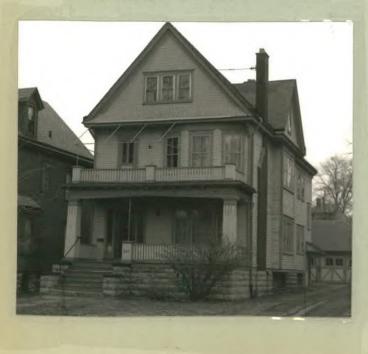

18. OTHER NOTABLE FEATURES OF BUILDING AND SITE (including interior features if known): Two and a half story frame residence with front facing gable roof. Full-width flat roof porch has tapered square supports with column elaboration. Stick balustrade. Arched span between supports. Brackets under roof eave. Glass paneled door with leaded sidelights. First floor three-part window, single lights with leaded transom. Upper floor stick balustrade. Semi-hexagonal second

SIGNIFICANCE 19. DATE OF INITIAL CONSTRUCTION: 1913 floor bay, 1/1 windows

with entablature window ARCHITECT: surround. Rectangular glass paneled and wood paneled porch door. Shingled pedimented gable BUILDER: with curved end brackets under projection. Three

part window with prism-shaped tracery in top light. 20. HISTORICAL AND ARCHITECTURAL IMPORTANCE: Entablature window surround.

A typical frame gable residence that makes use of Craftsman styling in porch. Summit Avenue is a truncated north-south street, located between Woodward and Crescent Avenues and extending from West Oakwood Place to the northern section of Crescent Avenue. A similar street, ending south of Jewett Avenue, appears in Olmsted's early 1870's maps of "The Parkside." Summit Avenue was deeded to the city in 1889, except for the small section between Amherst and Crescent which was deeded in 1892. This street follows Olmsted's rule that it "not lead with special directness toward the town."