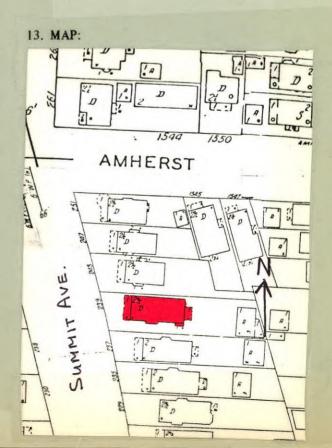

17. INTERRELATIONSHIP OF BUILDING AND SURROUNDINGS:

(Indicate if building or structure is in an historic district)

Building is situated on a standard sized lot within Olmsted's Parkside subdivision. House is located two blocks from Delaware Park, which was designed by Olmsted and is listed on the National Register, and east of the Zoo.