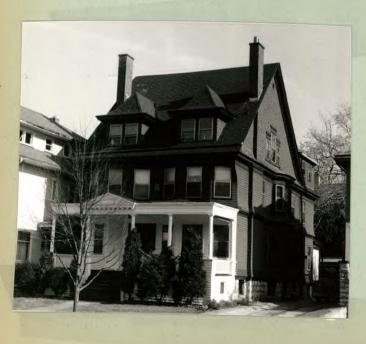

18. OTHER NOTABLE FEATURES OF BUILDING AND SITE (including interior features if known): Two and a half story with Colonial Revival styling. Steep pitch side gable roof. Full-width porch has fluted Doric columns, spindle balustrade, entablature with dentils under cornice. Pediment over stairs. Leaf and vine motif in tympanum. Pediment cornice with modillions. Double glass and wood paneled door. First and second floor has semi-hexagonal bays. 19. DATE OF INITIAL CONSTRUCTION: c. 1905 1/1 light windows. Dentils under roof eave. Hip roof

| ARCHITECT: |                    | dormer with flared eaves.   |
|------------|--------------------|-----------------------------|
|            | Paired 1/1 windows | . Gable ends have Palladian |
| BUILDER:   | window adaptation. |                             |