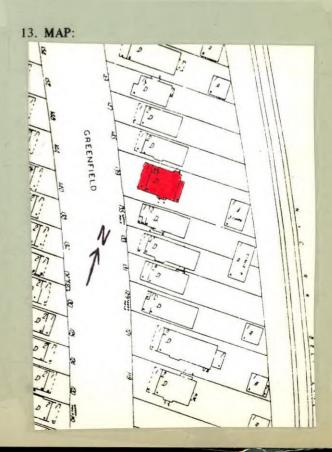

12. PHOTO: 30-18a

| 14. THREATS TO BUILDING: a. none known 🗵 b. zoning 🗆 c. roads 🗆 d. developers 🗆 e. deterioration 🗆 f. other:                                                                                                                                                                                                                                                                                                                                                                                                                                                                                                                                                                                                                                                                                                                               |
|--------------------------------------------------------------------------------------------------------------------------------------------------------------------------------------------------------------------------------------------------------------------------------------------------------------------------------------------------------------------------------------------------------------------------------------------------------------------------------------------------------------------------------------------------------------------------------------------------------------------------------------------------------------------------------------------------------------------------------------------------------------------------------------------------------------------------------------------|
| 15. RELATED OUTBUILDINGS AND PROPERTY:  a. barn  b. carriage house c. garage  d. privy e. shed f. greenhouse  g. shop h. gardens  i. landscape features: large tree and shrubs in front yard  j. other:                                                                                                                                                                                                                                                                                                                                                                                                                                                                                                                                                                                                                                    |
| 16. SURROUNDINGS OF THE BUILDING (check more than one if necessary):  a. open land □ b. woodland □  c. scattered buildings □  d. densely built-up □ e. commercial □  f. industrial □ g. residential □  h. other: □                                                                                                                                                                                                                                                                                                                                                                                                                                                                                                                                                                                                                         |
| 17. INTERRELATIONSHIP OF BUILDING AND SURROUNDINGS:  (Indicate if building or structure is in an historic district)  Building is situated on a standard sized lot within Olmsted's Parkside subdivision. House is located four blocks from Delaware Park, which was designed by Olmsted and is listed on the National Register, and east of the Zoo.                                                                                                                                                                                                                                                                                                                                                                                                                                                                                       |
| Two and a half story with hip roof. Slight eave overhang. Full-width flat roof porch. Routh cut, regular course stone base. Tapered paneled square supports. Entablature with extending cornice. Glass paneled door with leaded half sidelights. First floor single hung single light window with leaded top light.  SIGNIFICANCE Second floor end bays have paired double hung 1/1  OATE OF INITIAL CONSTRUCTION: 1906 windows. Plain window surround. Band of trim                                                                                                                                                                                                                                                                                                                                                                       |
| ARCHITECT:                                                                                                                                                                                                                                                                                                                                                                                                                                                                                                                                                                                                                                                                                                                                                                                                                                 |
| 20. HISTORICAL AND ARCHITECTURAL IMPORTANCE: A typical American Four Square with Colonial Revival style influence. Greenfield Street extends from Amherst Street to Main Street, paralleling the Belt Line Railroad. Although Greenfield Street was deeded to the city in 1889, it was laid out in 1886 by the Parkside Land Company, which had purchased the land between Amherst Street and West Oakwood Place from two major landowners, Elam R. Jewett and Washington Russell. A street very similar in configuration appears in Olmsted's early 1870's maps of "The Parkside." Greenfield follows Olmsted's plan for providing easy access to major streets while being too narrow for extensive commercial development, although some commercial buildings can be found near Main Street.  21. SOURCES: City Building Permit Records |