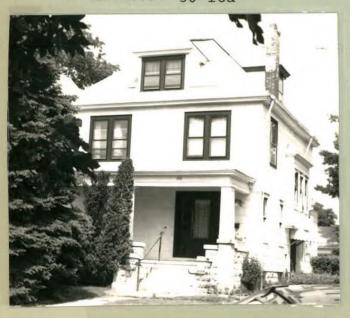

12. PHOTO: 30-18a

| 14. THREATS TO BUILDING: a. none known 🗵 b. zoning 🗆 c. roads 🗆 d. developers 🗆 e. deterioration 🗆 f. other:                                                                                                                                                                                                                                                                                                                                                                                                                                                                                                                                                                                                                                                                                                                               |
|--------------------------------------------------------------------------------------------------------------------------------------------------------------------------------------------------------------------------------------------------------------------------------------------------------------------------------------------------------------------------------------------------------------------------------------------------------------------------------------------------------------------------------------------------------------------------------------------------------------------------------------------------------------------------------------------------------------------------------------------------------------------------------------------------------------------------------------------|
| 15. RELATED OUTBUILDINGS AND PROPERTY:  a. barn  b. carriage house c. garage  d. privy e. shed f. greenhouse  g. shop h. gardens  i. landscape features: large tree and shrubs in front yard  j. other:                                                                                                                                                                                                                                                                                                                                                                                                                                                                                                                                                                                                                                    |
| 16. SURROUNDINGS OF THE BUILDING (check more than one if necessary):  a. open land □ b. woodland □  c. scattered buildings □  d. densely built-up □ e. commercial □  f. industrial □ g. residential □  h. other: □                                                                                                                                                                                                                                                                                                                                                                                                                                                                                                                                                                                                                         |
| 17. INTERRELATIONSHIP OF BUILDING AND SURROUNDINGS:  (Indicate if building or structure is in an historic district)  Building is situated on a standard sized lot within Olmsted's Parkside subdivision. House is located four blocks from Delaware Park, which was designed by Olmsted and is listed on the National Register, and east of the Zoo.                                                                                                                                                                                                                                                                                                                                                                                                                                                                                       |
| Two and a half story with hip roof. Slight eave overhang. Full-width flat roof porch. Routh cut, regular course stone base. Tapered paneled square supports. Entablature with extending cornice. Glass paneled door with leaded half sidelights. First floor single hung single light window with leaded top light.  SIGNIFICANCE Second floor end bays have paired double hung 1/1  OATE OF INITIAL CONSTRUCTION: 1906 windows. Plain window surround. Band of trim                                                                                                                                                                                                                                                                                                                                                                       |
| ARCHITECT:                                                                                                                                                                                                                                                                                                                                                                                                                                                                                                                                                                                                                                                                                                                                                                                                                                 |
| 20. HISTORICAL AND ARCHITECTURAL IMPORTANCE: A typical American Four Square with Colonial Revival style influence. Greenfield Street extends from Amherst Street to Main Street, paralleling the Belt Line Railroad. Although Greenfield Street was deeded to the city in 1889, it was laid out in 1886 by the Parkside Land Company, which had purchased the land between Amherst Street and West Oakwood Place from two major landowners, Elam R. Jewett and Washington Russell. A street very similar in configuration appears in Olmsted's early 1870's maps of "The Parkside." Greenfield follows Olmsted's plan for providing easy access to major streets while being too narrow for extensive commercial development, although some commercial buildings can be found near Main Street.  21. SOURCES: City Building Permit Records |

American Four Square