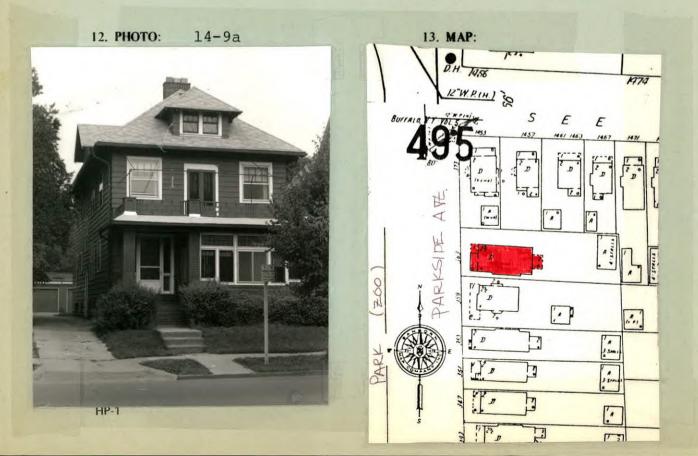

18. OTHER NOTABLE FEATURES OF BUILDING AND SITE (including interior features if known): Two story American Four Square. Hip roof. Hipped dormer on west side of house with rafters under the eaves and two 3 light over single pane windows. Gabled dormer on north side of house. Double doors on second floor open on to second story porch. First Floor porch has brick piers. Entranceway has multi-paned sidelights.

20. HISTORICAL AND ARCHITECTURAL IMPORTANCE:

Typical example of the American Four Square style that was built in this neighborhood. This house is located on Parkside Avenue, a street conceived by FLO around 1873 as part of a residential "suburb" adjacent to Delaware Park. This suburb was called "The Parkside" by Olmsted and appears on an 1876 map drawn by him as a proposed area of curved windings streets on the north and east sides of the park. Parkside Avenue was actually created by the City of Buffalo in 1888. The street very closely follows Olmsted's original plan maintaining the picturesque character that he envisioned for the streets surrounding the park.