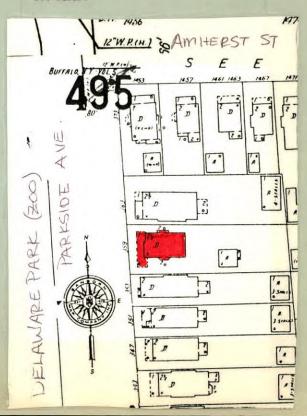

## BUILDING-STRUCTURE INVENTORY FORM

DIVISION FOR HISTORIC PRESERVATION NEW YORK STATE PARKS AND RECREATION ALBANY, NEW YORK (518) 474-0479

| F  | OR OFFICE USE ONLY | I      | 007 |
|----|--------------------|--------|-----|
| U  | NIQUE SITE NO.     | 5329 * | 0.  |
|    | UAD                |        |     |
| SI | ERIES              |        |     |
| N  | EG. NO             |        |     |
|    |                    |        |     |