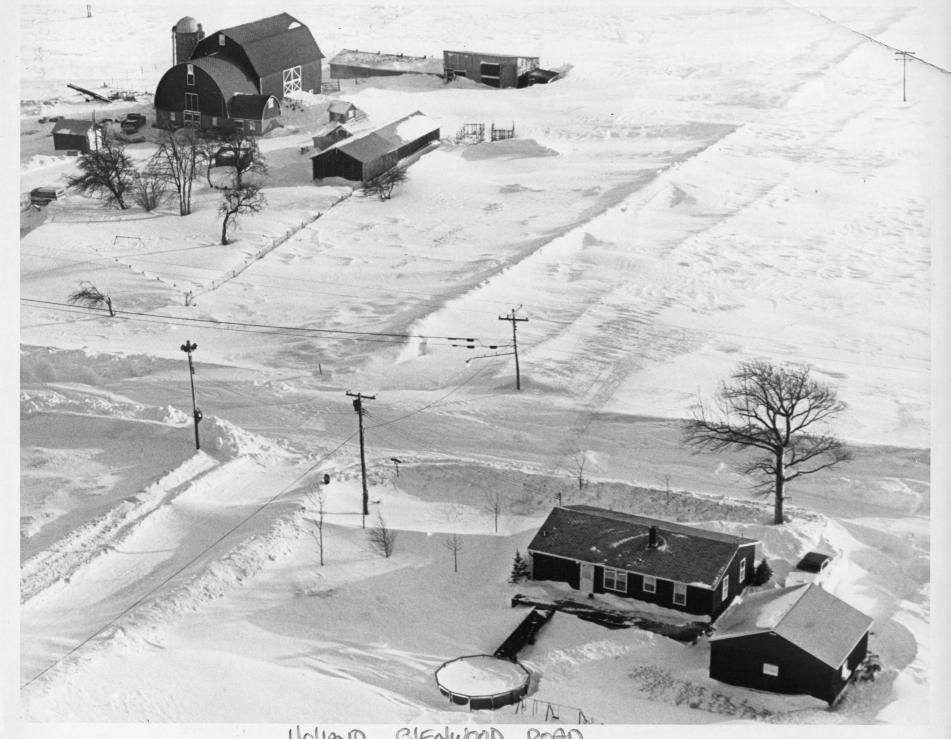

## Aerial view of Holland Glenwood Rd.

The Buffalo Courier-Express Newspaper

Follow this and additional works at: https://digitalcommons.buffalostate.edu/buffalowinters

## **Recommended Citation**

"Aerial view of Holland Glenwood Rd." . The Courier-Express Photograph Collection. Archives & Special Collections Department, E. H. Butler Library, SUNY Buffalo State. https://digitalcommons.buffalostate.edu/buffalowinters/57