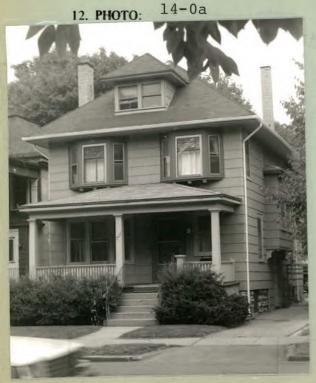

| ALBANT, NEW YOR                                          | NEG. NO                                                                |
|----------------------------------------------------------|------------------------------------------------------------------------|
| YOUR NAME:                                               | BUFFALO FRIENDS OF OLMSTED PARKS DATE: JAN 1 0 1983                    |
| VOLID ADDDE                                              |                                                                        |
| TOUR ADDRE                                               | SS: BUFFALO, NEW YORK 14205 - 0590 TELEPHONE:                          |
| ORGANIZATIO                                              | DN (if any):                                                           |
| * * * * * * * *                                          | * * * * * * * * * * * * * * * * * * * *                                |
| IDENTIFICATION                                           |                                                                        |
| 1. BUILDING NAME                                         | (S):                                                                   |
| 2. COUNTY:                                               | Erie TOWN/CITY: Buffalo VILLAGE:                                       |
| 3. STREET LOCATI                                         | ON: 329 Parkside Aver                                                  |
| 4. OWNERSHIP:                                            | a. public  b. private                                                  |
|                                                          | R. Melvin W. Schroeder ADDRESS: 329 Parkside Avenue                    |
|                                                          | Residential Present: Residential                                       |
| 7. ACCESSIBILITY                                         | TO PUBLIC: Exterior visible from public road: Yes 🖫 No 🗆               |
| D. D. G. G. D. D. G. | Interior accessible: Explain by permission                             |
| DESCRIPTION                                              |                                                                        |
| 8. BUILDING                                              |                                                                        |
| MATERIAL:                                                | e. cobblestone  f. shingles  g. stucco  other:                         |
| 0 STRUCTURAL                                             | a. wood frame with interlocking joints                                 |
| SYSTEM:                                                  |                                                                        |
| (if known)                                               |                                                                        |
| (II KIIOWII)                                             | d. metal (explain)                                                     |
|                                                          | e. other                                                               |
| 10. CONDITION:                                           | 1. excellent   b. good   c. fair   d. deteriorated                     |
|                                                          | a. original site \( \bar{\Delta} \) b. moved \( \Boxed \) if so, when? |
|                                                          | c. list major alterations and dates (if known):                        |
|                                                          |                                                                        |