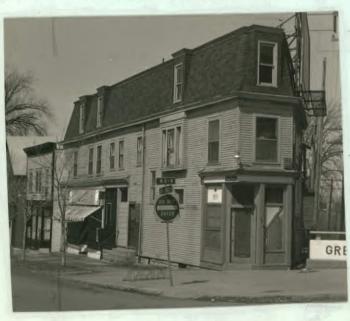

| NEW YORK STATE PARKS AND RECREATION<br>ALBANY, NEW YORK (518) 474-0479     | SERIES                                  |
|----------------------------------------------------------------------------|-----------------------------------------|
| ALBANT, NEW TORK (316) 474-0479                                            | NEG. NO.                                |
| YOUR NAME: BUFFALO FRIENDS OF OLMSTE                                       | DATE: June 5, 1984                      |
| P. O. BOX 590                                                              | 7111111                                 |
| YOUR ADDRESS: BUFFALO, NEW YORK 14205 -                                    | 0590 TELEPHONE:                         |
|                                                                            |                                         |
| ORGANIZATION (if any):                                                     |                                         |
|                                                                            |                                         |
| * * * * * * * * * * * * * * * * * * * *                                    | * * * * * * * * * * * * * * * * * * * * |
| IDENTIFICATION                                                             |                                         |
| 1. BUILDING NAME(S):                                                       |                                         |
| 2. COUNTY: Erie TOWN/CITY                                                  | :BuffaloVILLAGE:                        |
| 3. STREET LOCATION: <u>2474 Main St</u>                                    |                                         |
| 4. OWNERSHIP: a. public  b. private  b.                                    |                                         |
| 5. PRESENT OWNER: <u>Anthony Trifilo</u>                                   |                                         |
| 6. USE: Original: <u>Commercial/Resident</u> :                             |                                         |
|                                                                            | ble from public road: Yes 🖾 No 🗀        |
|                                                                            | essible: Explain <u>by permission</u>   |
| DESCRIPTION                                                                |                                         |
|                                                                            | ne c. brick d. board and batten         |
| MATERIAL: e. cobblestone $\square$ f. shir                                 | ngles  g. stucco  other:                |
| 9. STRUCTURAL a. wood frame with interlo                                   | oskinė isints 🗍                         |
| 9. STRUCTURAL a. wood frame with interlog SYSTEM: b. wood frame with light |                                         |
| (if known) c. masonry load bearing w                                       |                                         |
| d metal (evaluin)                                                          | alis 🗀                                  |
| e. other                                                                   |                                         |
|                                                                            | c. fair 🛭 d. deteriorated 🗆             |
|                                                                            | d if so, when?                          |
| c. list major alterations and date                                         | as (if known):                          |
| c. list major arterations and date                                         | os (II MIOWII).                         |