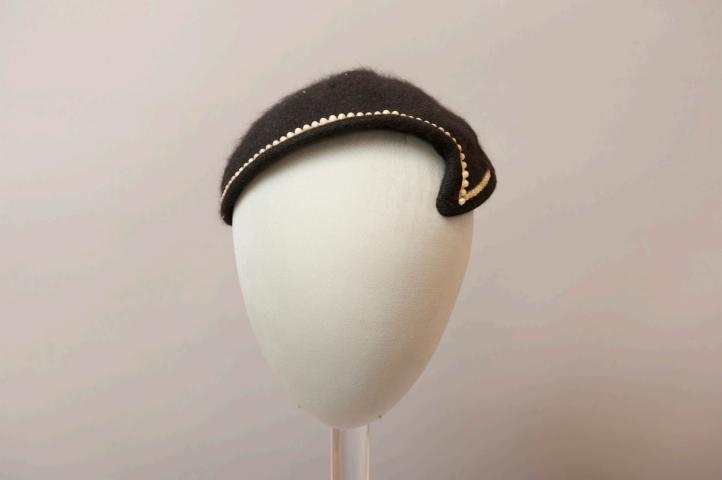

## Black Hat with Pearl Trim

Buffalo State Fashion And Textile Technology Department

**Description:** 

Black brushed hat that is assymetrical in the front curves to a point on one side. The hat is shaped with wire and trimmed with synthetic pearls along the edge.