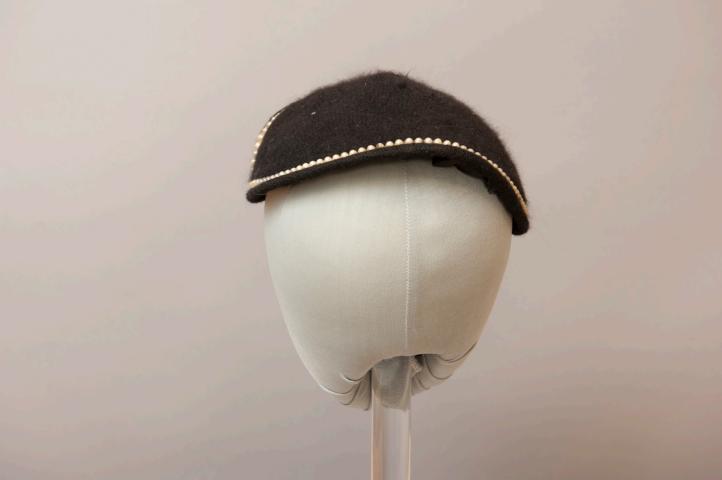

## Black Hat with Pearl Trim

Buffalo State Fashion And Textile Technology Department

**Description:** 

Black brushed hat that is assymetrical in the front curves to a point on one side. The hat is shaped with wire and trimmed with synthetic pearls along the edge.