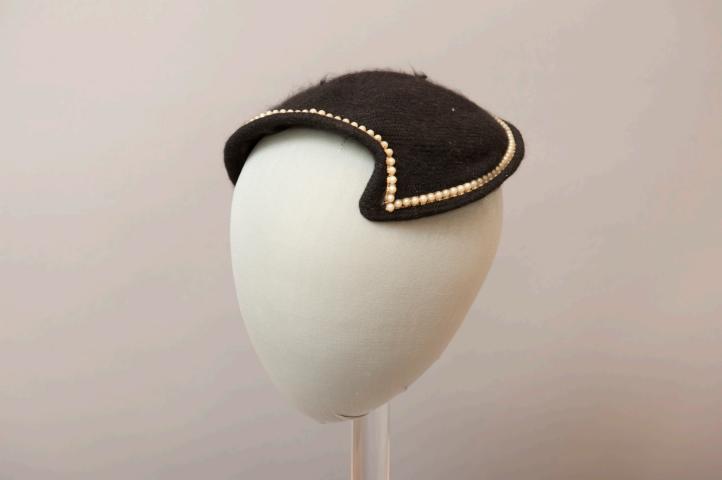

## Black Hat with Pearl Trim

Buffalo State Fashion And Textile Technology Department

**Description:** 

Black brushed hat that is assymetrical in the front curves to a point on one side. The hat is shaped with wire and trimmed with synthetic pearls along the edge.