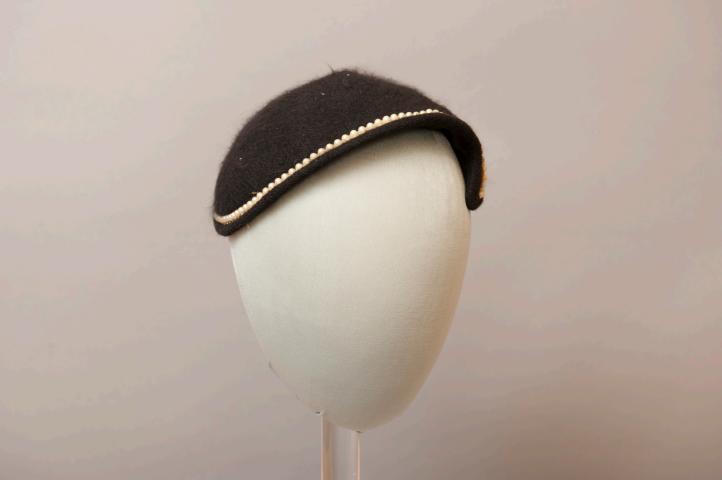

## Black Hat with Pearl Trim

Buffalo State Fashion And Textile Technology Department

**Description:** 

Black brushed hat that is assymetrical in the front curves to a point on one side. The hat is shaped with wire and trimmed with synthetic pearls along the edge.