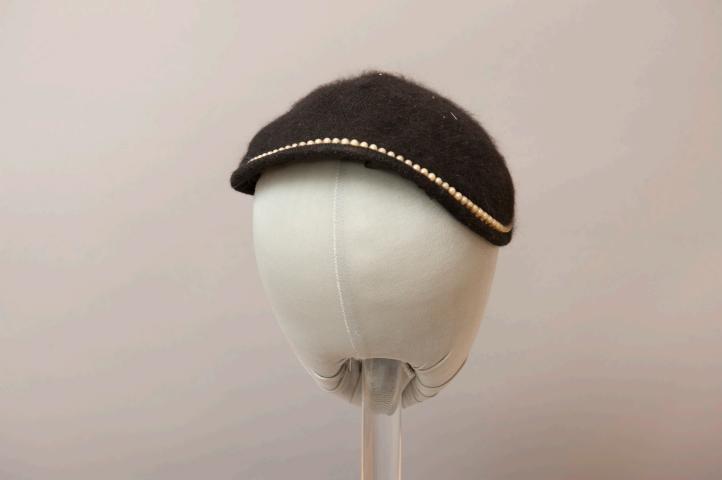

## Black Hat with Pearl Trim

Buffalo State Fashion And Textile Technology Department

**Description:** 

Black brushed hat that is assymetrical in the front curves to a point on one side. The hat is shaped with wire and trimmed with synthetic pearls along the edge.