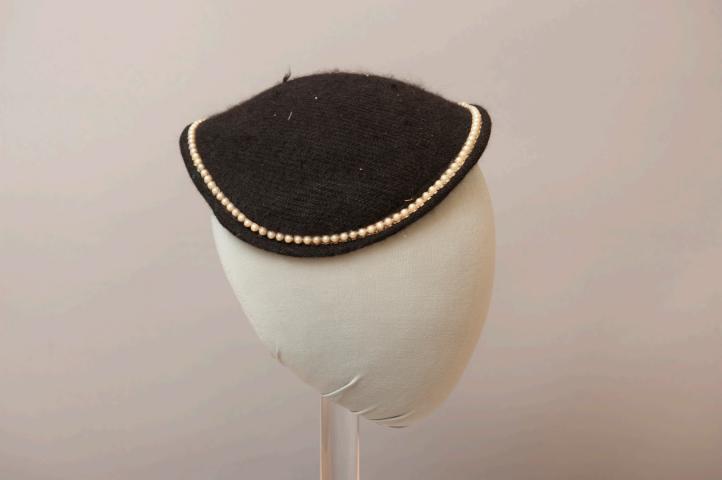

## Black Hat with Pearl Trim

Buffalo State Fashion And Textile Technology Department

**Description:** 

Black brushed hat that is assymetrical in the front curves to a point on one side. The hat is shaped with wire and trimmed with synthetic pearls along the edge.