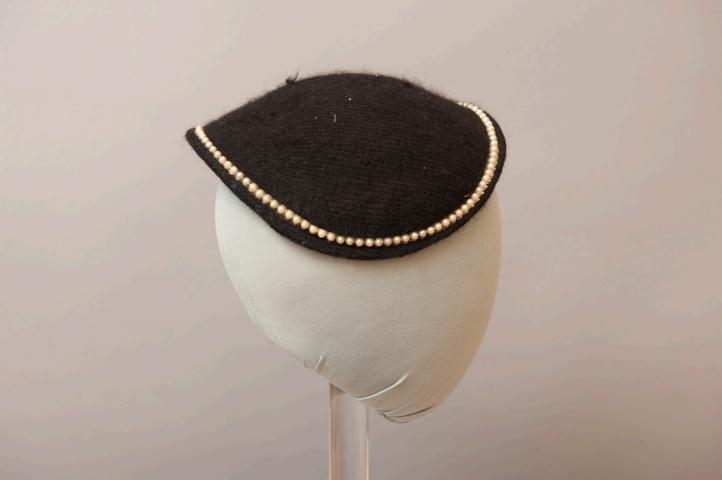

## Black Hat with Pearl Trim

Buffalo State Fashion And Textile Technology Department

**Description:** 

Black brushed hat that is assymetrical in the front curves to a point on one side. The hat is shaped with wire and trimmed with synthetic pearls along the edge.