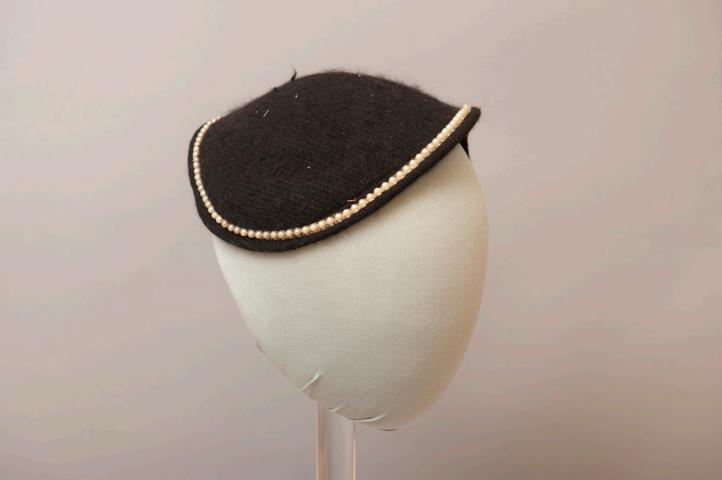

## Black Hat with Pearl Trim

Buffalo State Fashion And Textile Technology Department

**Description:** 

Black brushed hat that is assymetrical in the front curves to a point on one side. The hat is shaped with wire and trimmed with synthetic pearls along the edge.