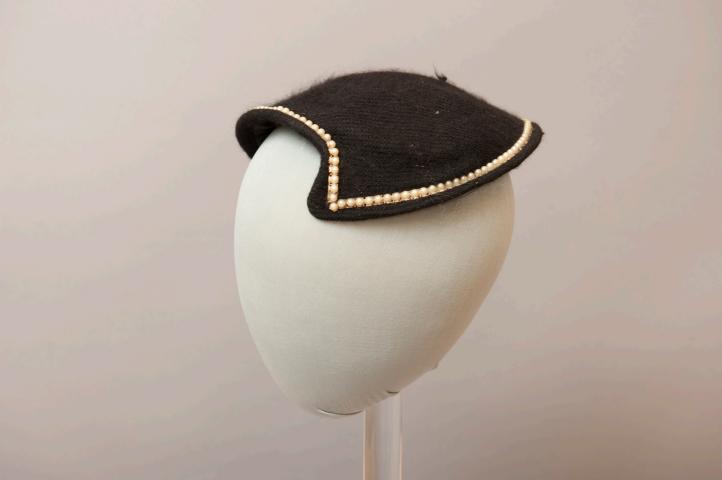

## Black Hat with Pearl Trim

Buffalo State Fashion And Textile Technology Department

**Description:** 

Black brushed hat that is assymetrical in the front curves to a point on one side. The hat is shaped with wire and trimmed with synthetic pearls along the edge.