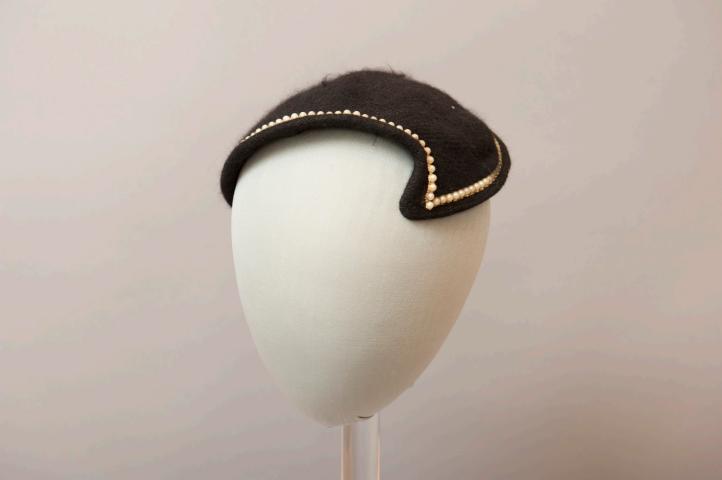

## Black Hat with Pearl Trim

Buffalo State Fashion And Textile Technology Department

**Description:** 

Black brushed hat that is assymetrical in the front curves to a point on one side. The hat is shaped with wire and trimmed with synthetic pearls along the edge.