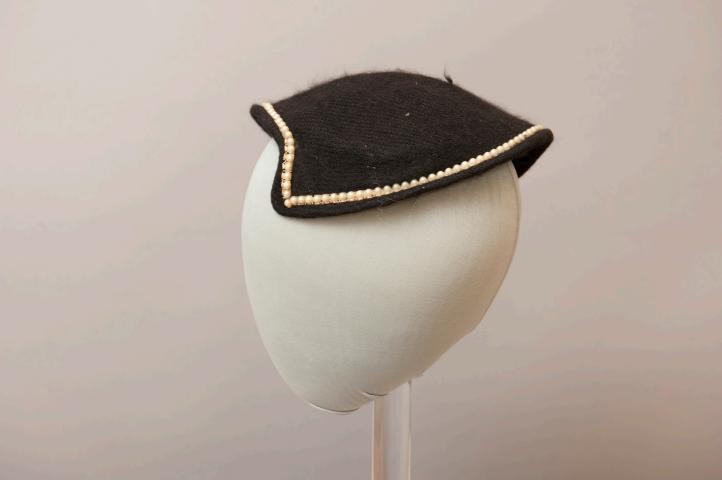

## Black Hat with Pearl Trim

Buffalo State Fashion And Textile Technology Department

**Description:** 

Black brushed hat that is assymetrical in the front curves to a point on one side. The hat is shaped with wire and trimmed with synthetic pearls along the edge.