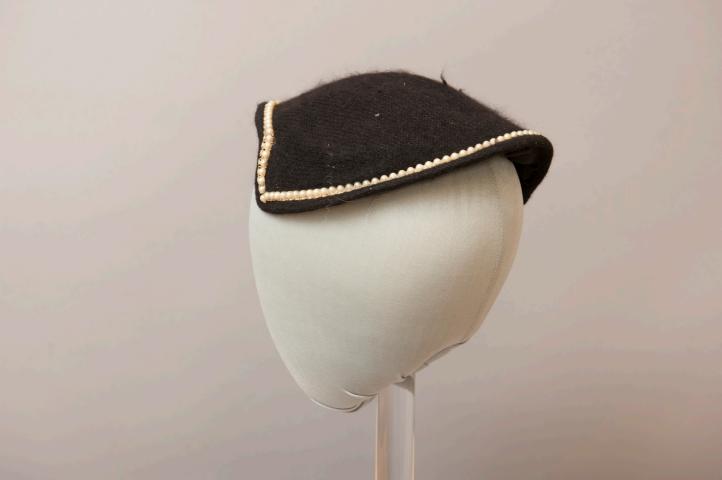

## Black Hat with Pearl Trim

Buffalo State Fashion And Textile Technology Department

**Description:** 

Black brushed hat that is assymetrical in the front curves to a point on one side. The hat is shaped with wire and trimmed with synthetic pearls along the edge.