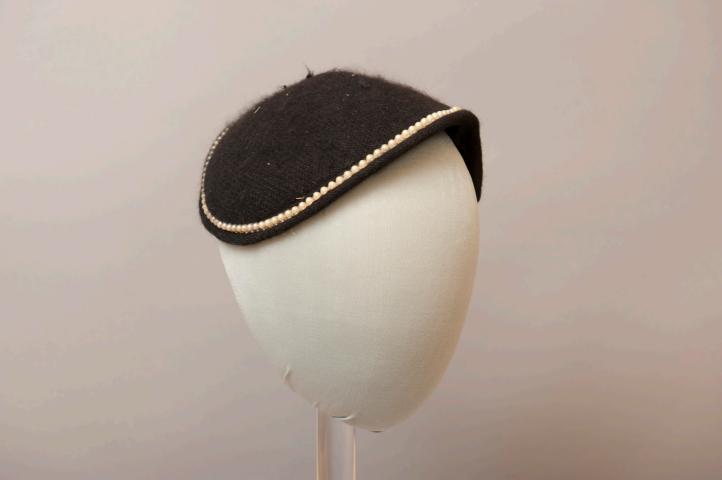

## Black Hat with Pearl Trim

Buffalo State Fashion And Textile Technology Department

**Description:** 

Black brushed hat that is assymetrical in the front curves to a point on one side. The hat is shaped with wire and trimmed with synthetic pearls along the edge.