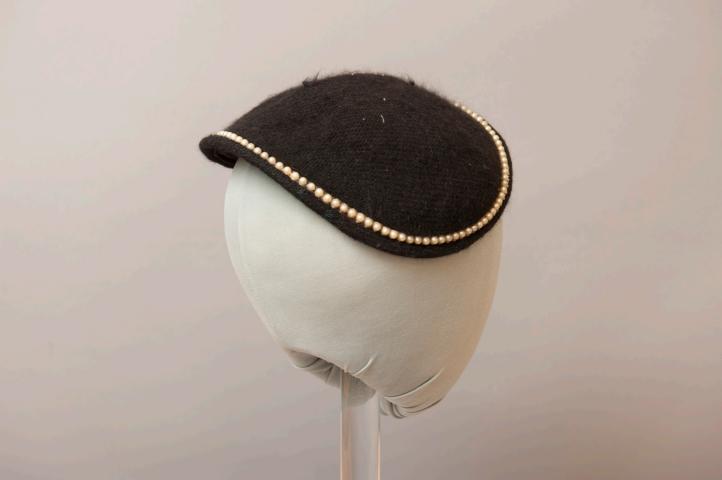

## Black Hat with Pearl Trim

Buffalo State Fashion And Textile Technology Department

**Description:** 

Black brushed hat that is assymetrical in the front curves to a point on one side. The hat is shaped with wire and trimmed with synthetic pearls along the edge.