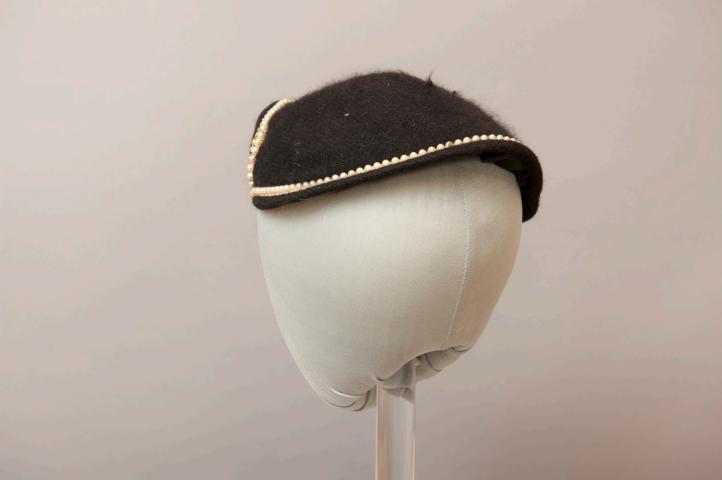

## Black Hat with Pearl Trim

Buffalo State Fashion And Textile Technology Department

**Description:** 

Black brushed hat that is assymetrical in the front curves to a point on one side. The hat is shaped with wire and trimmed with synthetic pearls along the edge.