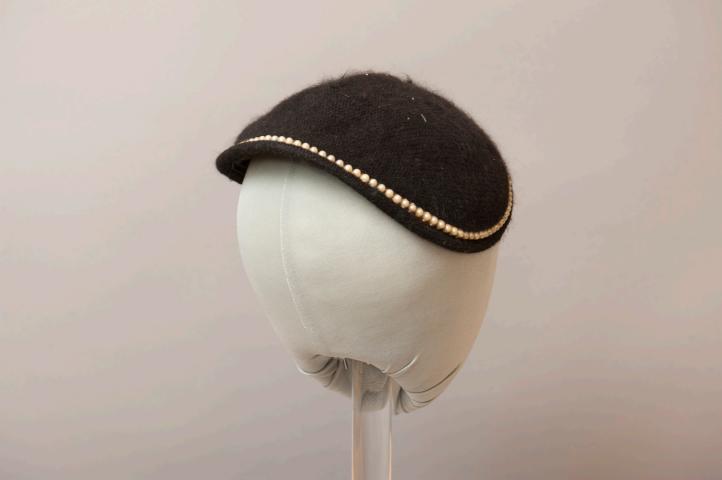

## Black Hat with Pearl Trim

Buffalo State Fashion And Textile Technology Department

**Description:** 

Black brushed hat that is assymetrical in the front curves to a point on one side. The hat is shaped with wire and trimmed with synthetic pearls along the edge.