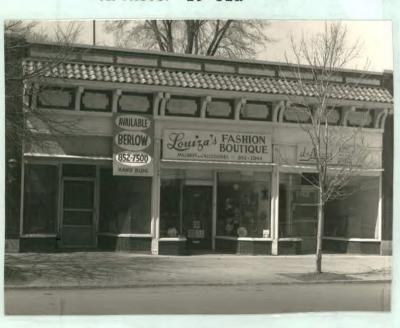

12. PHOTO: 29-31a

| 14. THREATS                                                                         | TO BUILDING: a. none known \( \bar{\subset} \) b. zoning \( \subseteq \) c. roads \( \subseteq \)                                                                                                                                                                                                                                                                                                                                                                                                                                                                                                                                                                               |
|-------------------------------------------------------------------------------------|---------------------------------------------------------------------------------------------------------------------------------------------------------------------------------------------------------------------------------------------------------------------------------------------------------------------------------------------------------------------------------------------------------------------------------------------------------------------------------------------------------------------------------------------------------------------------------------------------------------------------------------------------------------------------------|
|                                                                                     | d. developers  e. deterioration                                                                                                                                                                                                                                                                                                                                                                                                                                                                                                                                                                                                                                                 |
|                                                                                     | f. other:                                                                                                                                                                                                                                                                                                                                                                                                                                                                                                                                                                                                                                                                       |
| 5 RELATED                                                                           | f. other:OUTBUILDINGS AND PROPERTY:                                                                                                                                                                                                                                                                                                                                                                                                                                                                                                                                                                                                                                             |
| o, neenie                                                                           | a. barn  b. carriage house  c. garage                                                                                                                                                                                                                                                                                                                                                                                                                                                                                                                                                                                                                                           |
|                                                                                     | d. privy \( \square\) e. shed \( \square\) f. greenhouse \( \square\)                                                                                                                                                                                                                                                                                                                                                                                                                                                                                                                                                                                                           |
|                                                                                     | g shop h gardens                                                                                                                                                                                                                                                                                                                                                                                                                                                                                                                                                                                                                                                                |
|                                                                                     | i. landscape features:                                                                                                                                                                                                                                                                                                                                                                                                                                                                                                                                                                                                                                                          |
|                                                                                     | 1. landscape leatures.                                                                                                                                                                                                                                                                                                                                                                                                                                                                                                                                                                                                                                                          |
|                                                                                     | j. other:                                                                                                                                                                                                                                                                                                                                                                                                                                                                                                                                                                                                                                                                       |
| 6. SURROUN                                                                          | DINGS OF THE BUILDING (check more than one if necessary):                                                                                                                                                                                                                                                                                                                                                                                                                                                                                                                                                                                                                       |
|                                                                                     | a. open land  b. woodland                                                                                                                                                                                                                                                                                                                                                                                                                                                                                                                                                                                                                                                       |
|                                                                                     | c. scattered buildings                                                                                                                                                                                                                                                                                                                                                                                                                                                                                                                                                                                                                                                          |
|                                                                                     | d. densely built-up 🗵 e. commercial 🗵                                                                                                                                                                                                                                                                                                                                                                                                                                                                                                                                                                                                                                           |
|                                                                                     | f. industrial  g. residential  🖾                                                                                                                                                                                                                                                                                                                                                                                                                                                                                                                                                                                                                                                |
|                                                                                     | h. other:                                                                                                                                                                                                                                                                                                                                                                                                                                                                                                                                                                                                                                                                       |
|                                                                                     |                                                                                                                                                                                                                                                                                                                                                                                                                                                                                                                                                                                                                                                                                 |
| INTEDDEL                                                                            | ATIONSHIP OF BUILDING AND SURROUNDINGS:                                                                                                                                                                                                                                                                                                                                                                                                                                                                                                                                                                                                                                         |
|                                                                                     | building or structure is in an historic district)                                                                                                                                                                                                                                                                                                                                                                                                                                                                                                                                                                                                                               |
| (maicate ii                                                                         | is situated on a standard sized corner lot within                                                                                                                                                                                                                                                                                                                                                                                                                                                                                                                                                                                                                               |
| Building 1                                                                          | is situated on a standard sized coiner for within                                                                                                                                                                                                                                                                                                                                                                                                                                                                                                                                                                                                                               |
| Olmsted's                                                                           | Parkside subdivision. It is located four blocks                                                                                                                                                                                                                                                                                                                                                                                                                                                                                                                                                                                                                                 |
| from Delaw                                                                          | ware Park, which was designed by Olmsted and is                                                                                                                                                                                                                                                                                                                                                                                                                                                                                                                                                                                                                                 |
| listed on                                                                           | the National Register, and east of the Zoo.                                                                                                                                                                                                                                                                                                                                                                                                                                                                                                                                                                                                                                     |
| OTHED NO                                                                            | OTABLE FEATURES OF BUILDING AND SITE (including interior features if known):                                                                                                                                                                                                                                                                                                                                                                                                                                                                                                                                                                                                    |
| o. OTHER NO                                                                         | had a semential building Elat roof with paranet                                                                                                                                                                                                                                                                                                                                                                                                                                                                                                                                                                                                                                 |
|                                                                                     | brick commercial building. Flat roof with parapet.                                                                                                                                                                                                                                                                                                                                                                                                                                                                                                                                                                                                                              |
|                                                                                     | mercial fronts each have recessed entrance. Glass                                                                                                                                                                                                                                                                                                                                                                                                                                                                                                                                                                                                                               |
|                                                                                     | oors with transom flanked by commercial single light                                                                                                                                                                                                                                                                                                                                                                                                                                                                                                                                                                                                                            |
|                                                                                     | nts. Brick base. Paneled pilasters flank center store                                                                                                                                                                                                                                                                                                                                                                                                                                                                                                                                                                                                                           |
| front. La                                                                           | arge panels span each store front. Entablature with                                                                                                                                                                                                                                                                                                                                                                                                                                                                                                                                                                                                                             |
| SIGNIFICANCE                                                                        | cornice spans entire first floor. Extended frieze                                                                                                                                                                                                                                                                                                                                                                                                                                                                                                                                                                                                                               |
| DATE OF                                                                             | INITIAL CONSTRUCTION: 1925 area. Curved brackets                                                                                                                                                                                                                                                                                                                                                                                                                                                                                                                                                                                                                                |
| 9. DATE OF                                                                          | with pendant support shed                                                                                                                                                                                                                                                                                                                                                                                                                                                                                                                                                                                                                                                       |
| A DOLLATE                                                                           |                                                                                                                                                                                                                                                                                                                                                                                                                                                                                                                                                                                                                                                                                 |
| ARCHITEC                                                                            | T:roof of red tile.                                                                                                                                                                                                                                                                                                                                                                                                                                                                                                                                                                                                                                                             |
|                                                                                     | Decorative panels of stucco situated between brackets                                                                                                                                                                                                                                                                                                                                                                                                                                                                                                                                                                                                                           |
| BUILDER:                                                                            |                                                                                                                                                                                                                                                                                                                                                                                                                                                                                                                                                                                                                                                                                 |
|                                                                                     |                                                                                                                                                                                                                                                                                                                                                                                                                                                                                                                                                                                                                                                                                 |
|                                                                                     | panels of stucco. Stone parapet cap.                                                                                                                                                                                                                                                                                                                                                                                                                                                                                                                                                                                                                                            |
| -                                                                                   | AL AND ARCHITECTURAL IMPORTANCE: A commercial structure with                                                                                                                                                                                                                                                                                                                                                                                                                                                                                                                                                                                                                    |
| Spanish Re                                                                          |                                                                                                                                                                                                                                                                                                                                                                                                                                                                                                                                                                                                                                                                                 |
|                                                                                     | AL AND ARCHITECTURAL IMPORTANCE: A commercial structure with evival styling distinguishes it from other brick                                                                                                                                                                                                                                                                                                                                                                                                                                                                                                                                                                   |
| commercial                                                                          | AL AND ARCHITECTURAL IMPORTANCE: A commercial structure with evival styling distinguishes it from other brick 1 row buildings. Originally the Buffalo and Williamsvill                                                                                                                                                                                                                                                                                                                                                                                                                                                                                                          |
| commercial<br>Macadam Ro                                                            | AL AND ARCHITECTURAL IMPORTANCE: A commercial structure with evival styling distinguishes it from other brick 1 row buildings. Originally the Buffalo and Williamsvilload, Main Street was a pre-existing street at the time                                                                                                                                                                                                                                                                                                                                                                                                                                                    |
| commercial<br>Macadam Ro<br>Olmsted de                                              | AL AND ARCHITECTURAL IMPORTANCE: A commercial structure with evival styling distinguishes it from other brick 1 row buildings. Originally the Buffalo and Williamsvilload, Main Street was a pre-existing street at the time esignated it as the eastern border for "The Parkside."                                                                                                                                                                                                                                                                                                                                                                                             |
| commercial<br>Macadam Ro<br>Olmsted do<br>While the                                 | AL AND ARCHITECTURAL IMPORTANCE: A commercial structure with evival styling distinguishes it from other brick 1 row buildings. Originally the Buffalo and Williamsvilload, Main Street was a pre-existing street at the time esignated it as the eastern border for "The Parkside." streets within the subdivision were designed specifical.                                                                                                                                                                                                                                                                                                                                    |
| commercial Macadam Ro Olmsted do While the to avoid o                               | AL AND ARCHITECTURAL IMPORTANCE: A commercial structure with evival styling distinguishes it from other brick 1 row buildings. Originally the Buffalo and Williamsvilload, Main Street was a pre-existing street at the time esignated it as the eastern border for "The Parkside." streets within the subdivision were designed specifical commercial development, this portion of Main Street                                                                                                                                                                                                                                                                                 |
| commercial Macadam Ro Olmsted do While the to avoid o became a                      | AL AND ARCHITECTURAL IMPORTANCE: A commercial structure with evival styling distinguishes it from other brick 1 row buildings. Originally the Buffalo and Williamsvilload, Main Street was a pre-existing street at the time esignated it as the eastern border for "The Parkside." streets within the subdivision were designed specifical commercial development, this portion of Main Street combination of commercial and residential structures.                                                                                                                                                                                                                           |
| commercial Macadam Ro Olmsted do While the to avoid o became a o was also o         | AL AND ARCHITECTURAL IMPORTANCE: A commercial structure with evival styling distinguishes it from other brick 1 row buildings. Originally the Buffalo and Williamsvill oad, Main Street was a pre-existing street at the time esignated it as the eastern border for "The Parkside." streets within the subdivision were designed specificall commercial development, this portion of Main Street combination of commercial and residential structures. It a major thoroughfare into the city, allowing easy access                                                                                                                                                             |
| commercial Macadam Ro Olmsted do While the to avoid o became a o was also           | AL AND ARCHITECTURAL IMPORTANCE: A commercial structure with evival styling distinguishes it from other brick 1 row buildings. Originally the Buffalo and Williamsvill oad, Main Street was a pre-existing street at the time esignated it as the eastern border for "The Parkside." streets within the subdivision were designed specificall commercial development, this portion of Main Street combination of commercial and residential structures. It                                                                                                                                                                                                                      |
| commercial Macadam Ro Olmsted do While the to avoid o became a o was also           | AL AND ARCHITECTURAL IMPORTANCE: A commercial structure with evival styling distinguishes it from other brick 1 row buildings. Originally the Buffalo and Williamsvill oad, Main Street was a pre-existing street at the time esignated it as the eastern border for "The Parkside." streets within the subdivision were designed specificall commercial development, this portion of Main Street combination of commercial and residential structures. It a major thoroughfare into the city, allowing easy access                                                                                                                                                             |
| commercial Macadam Ro Olmsted de While the to avoid obecame a was also ato downtow  | AL AND ARCHITECTURAL IMPORTANCE: A commercial structure with evival styling distinguishes it from other brick 1 row buildings. Originally the Buffalo and Williamsvill oad, Main Street was a pre-existing street at the time esignated it as the eastern border for "The Parkside." streets within the subdivision were designed specificall commercial development, this portion of Main Street combination of commercial and residential structures. It a major thoroughfare into the city, allowing easy access wn from this suburban neighborhood.                                                                                                                         |
| commercial Macadam Ro Olmsted de While the to avoid obecame a owas also oto downtow | AL AND ARCHITECTURAL IMPORTANCE: A commercial structure with evival styling distinguishes it from other brick 1 row buildings. Originally the Buffalo and Williamsvill oad, Main Street was a pre-existing street at the time esignated it as the eastern border for "The Parkside." streets within the subdivision were designed specificall commercial development, this portion of Main Street combination of commercial and residential structures. It a major thoroughfare into the city, allowing easy access wn from this suburban neighborhood.                                                                                                                         |
| commercial Macadam Ro Olmsted de While the to avoid obecame a was also ato downtow  | AL AND ARCHITECTURAL IMPORTANCE: A commercial structure with evival styling distinguishes it from other brick 1 row buildings. Originally the Buffalo and Williamsvill oad, Main Street was a pre-existing street at the time esignated it as the eastern border for "The Parkside." streets within the subdivision were designed specificall commercial development, this portion of Main Street combination of commercial and residential structures. It a major thoroughfare into the city, allowing easy access wn from this suburban neighborhood.  City Tax Assessor Field Sheets Olmsted's Sketch Map of Buffalo, 1876                                                   |
| commercial Macadam Ro Olmsted de While the to avoid obecame a owas also oto downtow | AL AND ARCHITECTURAL IMPORTANCE: A commercial structure with evival styling distinguishes it from other brick 1 row buildings. Originally the Buffalo and Williamsvill oad, Main Street was a pre-existing street at the time esignated it as the eastern border for "The Parkside." streets within the subdivision were designed specificall commercial development, this portion of Main Street combination of commercial and residential structures. It a major thoroughfare into the city, allowing easy access wn from this suburban neighborhood.  City Tax Assessor Field Sheets Olmsted's Sketch Map of Buffalo, 1876 The Papers of Frederick Law Olmsted, Vol. III, by |
| commercial Macadam Ro Olmsted de While the to avoid obecame a owas also oto downtow | AL AND ARCHITECTURAL IMPORTANCE: A commercial structure with evival styling distinguishes it from other brick 1 row buildings. Originally the Buffalo and Williamsvill oad, Main Street was a pre-existing street at the time esignated it as the eastern border for "The Parkside." streets within the subdivision were designed specificall commercial development, this portion of Main Street combination of commercial and residential structures. It a major thoroughfare into the city, allowing easy access wn from this suburban neighborhood.  City Tax Assessor Field Sheets Olmsted's Sketch Map of Buffalo, 1876                                                   |
| Macadam Ro<br>Olmsted do<br>While the<br>to avoid of<br>became a of<br>was also     | AL AND ARCHITECTURAL IMPORTANCE: A commercial structure with evival styling distinguishes it from other brick 1 row buildings. Originally the Buffalo and Williamsvill oad, Main Street was a pre-existing street at the time esignated it as the eastern border for "The Parkside." streets within the subdivision were designed specificall commercial development, this portion of Main Street combination of commercial and residential structures. It a major thoroughfare into the city, allowing easy access wn from this suburban neighborhood.  City Tax Assessor Field Sheets Olmsted's Sketch Map of Buffalo, 1876 The Papers of Frederick Law Olmsted, Vol. III, by |