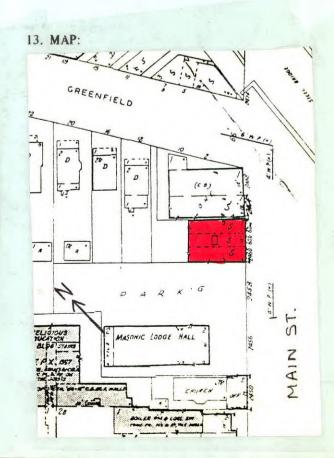

12. PHOTO: 29-31a

| 14. THREATS                                                                         | TO BUILDING: a. none known \( \bar{\subset} \) b. zoning \( \subseteq \) c. roads \( \subseteq \)                                                                                                                                                                                                                                                                                                                                                                                                                                                                                                                                                                               |
|-------------------------------------------------------------------------------------|---------------------------------------------------------------------------------------------------------------------------------------------------------------------------------------------------------------------------------------------------------------------------------------------------------------------------------------------------------------------------------------------------------------------------------------------------------------------------------------------------------------------------------------------------------------------------------------------------------------------------------------------------------------------------------|
|                                                                                     | d. developers  e. deterioration                                                                                                                                                                                                                                                                                                                                                                                                                                                                                                                                                                                                                                                 |
|                                                                                     | f. other:                                                                                                                                                                                                                                                                                                                                                                                                                                                                                                                                                                                                                                                                       |
| 5 RELATED                                                                           | f. other:OUTBUILDINGS AND PROPERTY:                                                                                                                                                                                                                                                                                                                                                                                                                                                                                                                                                                                                                                             |
| o, neenie                                                                           | a. barn  b. carriage house  c. garage                                                                                                                                                                                                                                                                                                                                                                                                                                                                                                                                                                                                                                           |
|                                                                                     | d. privy \( \square\) e. shed \( \square\) f. greenhouse \( \square\)                                                                                                                                                                                                                                                                                                                                                                                                                                                                                                                                                                                                           |
|                                                                                     | g shop h gardens                                                                                                                                                                                                                                                                                                                                                                                                                                                                                                                                                                                                                                                                |
|                                                                                     | i. landscape features:                                                                                                                                                                                                                                                                                                                                                                                                                                                                                                                                                                                                                                                          |
|                                                                                     | 1. landscape leatures.                                                                                                                                                                                                                                                                                                                                                                                                                                                                                                                                                                                                                                                          |
|                                                                                     | j. other:                                                                                                                                                                                                                                                                                                                                                                                                                                                                                                                                                                                                                                                                       |
| 6. SURROUN                                                                          | DINGS OF THE BUILDING (check more than one if necessary):                                                                                                                                                                                                                                                                                                                                                                                                                                                                                                                                                                                                                       |
|                                                                                     | a. open land  b. woodland                                                                                                                                                                                                                                                                                                                                                                                                                                                                                                                                                                                                                                                       |
|                                                                                     | c. scattered buildings                                                                                                                                                                                                                                                                                                                                                                                                                                                                                                                                                                                                                                                          |
|                                                                                     | d. densely built-up 🗵 e. commercial 🗵                                                                                                                                                                                                                                                                                                                                                                                                                                                                                                                                                                                                                                           |
|                                                                                     | f. industrial  g. residential  🖾                                                                                                                                                                                                                                                                                                                                                                                                                                                                                                                                                                                                                                                |
|                                                                                     | h. other:                                                                                                                                                                                                                                                                                                                                                                                                                                                                                                                                                                                                                                                                       |
|                                                                                     |                                                                                                                                                                                                                                                                                                                                                                                                                                                                                                                                                                                                                                                                                 |
| INTEDDEL                                                                            | ATIONSHIP OF BUILDING AND SURROUNDINGS:                                                                                                                                                                                                                                                                                                                                                                                                                                                                                                                                                                                                                                         |
|                                                                                     | building or structure is in an historic district)                                                                                                                                                                                                                                                                                                                                                                                                                                                                                                                                                                                                                               |
| (maicate ii                                                                         | is situated on a standard sized corner lot within                                                                                                                                                                                                                                                                                                                                                                                                                                                                                                                                                                                                                               |
| Building 1                                                                          | is situated on a standard sized coiner for within                                                                                                                                                                                                                                                                                                                                                                                                                                                                                                                                                                                                                               |
| Olmsted's                                                                           | Parkside subdivision. It is located four blocks                                                                                                                                                                                                                                                                                                                                                                                                                                                                                                                                                                                                                                 |
| from Delaw                                                                          | ware Park, which was designed by Olmsted and is                                                                                                                                                                                                                                                                                                                                                                                                                                                                                                                                                                                                                                 |
| listed on                                                                           | the National Register, and east of the Zoo.                                                                                                                                                                                                                                                                                                                                                                                                                                                                                                                                                                                                                                     |
| OTHED NO                                                                            | OTABLE FEATURES OF BUILDING AND SITE (including interior features if known):                                                                                                                                                                                                                                                                                                                                                                                                                                                                                                                                                                                                    |
| o. OTHER NO                                                                         | had a semential building Elat roof with paranet                                                                                                                                                                                                                                                                                                                                                                                                                                                                                                                                                                                                                                 |
|                                                                                     | brick commercial building. Flat roof with parapet.                                                                                                                                                                                                                                                                                                                                                                                                                                                                                                                                                                                                                              |
|                                                                                     | mercial fronts each have recessed entrance. Glass                                                                                                                                                                                                                                                                                                                                                                                                                                                                                                                                                                                                                               |
|                                                                                     | oors with transom flanked by commercial single light                                                                                                                                                                                                                                                                                                                                                                                                                                                                                                                                                                                                                            |
|                                                                                     | nts. Brick base. Paneled pilasters flank center store                                                                                                                                                                                                                                                                                                                                                                                                                                                                                                                                                                                                                           |
| front. La                                                                           | arge panels span each store front. Entablature with                                                                                                                                                                                                                                                                                                                                                                                                                                                                                                                                                                                                                             |
| SIGNIFICANCE                                                                        | cornice spans entire first floor. Extended frieze                                                                                                                                                                                                                                                                                                                                                                                                                                                                                                                                                                                                                               |
| DATE OF                                                                             | INITIAL CONSTRUCTION: 1925 area. Curved brackets                                                                                                                                                                                                                                                                                                                                                                                                                                                                                                                                                                                                                                |
| 9. DATE OF                                                                          | with pendant support shed                                                                                                                                                                                                                                                                                                                                                                                                                                                                                                                                                                                                                                                       |
| A DOLLATE                                                                           |                                                                                                                                                                                                                                                                                                                                                                                                                                                                                                                                                                                                                                                                                 |
| ARCHITEC                                                                            | T:roof of red tile.                                                                                                                                                                                                                                                                                                                                                                                                                                                                                                                                                                                                                                                             |
|                                                                                     | Decorative panels of stucco situated between brackets                                                                                                                                                                                                                                                                                                                                                                                                                                                                                                                                                                                                                           |
| BUILDER:                                                                            |                                                                                                                                                                                                                                                                                                                                                                                                                                                                                                                                                                                                                                                                                 |
|                                                                                     |                                                                                                                                                                                                                                                                                                                                                                                                                                                                                                                                                                                                                                                                                 |
|                                                                                     | panels of stucco. Stone parapet cap.                                                                                                                                                                                                                                                                                                                                                                                                                                                                                                                                                                                                                                            |
| -                                                                                   | AL AND ARCHITECTURAL IMPORTANCE: A commercial structure with                                                                                                                                                                                                                                                                                                                                                                                                                                                                                                                                                                                                                    |
| Spanish Re                                                                          |                                                                                                                                                                                                                                                                                                                                                                                                                                                                                                                                                                                                                                                                                 |
|                                                                                     | AL AND ARCHITECTURAL IMPORTANCE: A commercial structure with evival styling distinguishes it from other brick                                                                                                                                                                                                                                                                                                                                                                                                                                                                                                                                                                   |
| commercial                                                                          | AL AND ARCHITECTURAL IMPORTANCE: A commercial structure with evival styling distinguishes it from other brick 1 row buildings. Originally the Buffalo and Williamsvill                                                                                                                                                                                                                                                                                                                                                                                                                                                                                                          |
| commercial<br>Macadam Ro                                                            | AL AND ARCHITECTURAL IMPORTANCE: A commercial structure with evival styling distinguishes it from other brick 1 row buildings. Originally the Buffalo and Williamsvilload, Main Street was a pre-existing street at the time                                                                                                                                                                                                                                                                                                                                                                                                                                                    |
| commercial<br>Macadam Ro<br>Olmsted de                                              | AL AND ARCHITECTURAL IMPORTANCE: A commercial structure with evival styling distinguishes it from other brick 1 row buildings. Originally the Buffalo and Williamsvilload, Main Street was a pre-existing street at the time esignated it as the eastern border for "The Parkside."                                                                                                                                                                                                                                                                                                                                                                                             |
| commercial<br>Macadam Ro<br>Olmsted do<br>While the                                 | AL AND ARCHITECTURAL IMPORTANCE: A commercial structure with evival styling distinguishes it from other brick 1 row buildings. Originally the Buffalo and Williamsvilload, Main Street was a pre-existing street at the time esignated it as the eastern border for "The Parkside." streets within the subdivision were designed specifical.                                                                                                                                                                                                                                                                                                                                    |
| commercial Macadam Ro Olmsted do While the to avoid o                               | AL AND ARCHITECTURAL IMPORTANCE: A commercial structure with evival styling distinguishes it from other brick 1 row buildings. Originally the Buffalo and Williamsvilload, Main Street was a pre-existing street at the time esignated it as the eastern border for "The Parkside." streets within the subdivision were designed specifical commercial development, this portion of Main Street                                                                                                                                                                                                                                                                                 |
| commercial Macadam Ro Olmsted do While the to avoid o became a                      | AL AND ARCHITECTURAL IMPORTANCE: A commercial structure with evival styling distinguishes it from other brick 1 row buildings. Originally the Buffalo and Williamsvilload, Main Street was a pre-existing street at the time esignated it as the eastern border for "The Parkside." streets within the subdivision were designed specifical commercial development, this portion of Main Street combination of commercial and residential structures.                                                                                                                                                                                                                           |
| commercial Macadam Ro Olmsted do While the to avoid o became a o was also o         | AL AND ARCHITECTURAL IMPORTANCE: A commercial structure with evival styling distinguishes it from other brick 1 row buildings. Originally the Buffalo and Williamsvill oad, Main Street was a pre-existing street at the time esignated it as the eastern border for "The Parkside." streets within the subdivision were designed specificall commercial development, this portion of Main Street combination of commercial and residential structures. It a major thoroughfare into the city, allowing easy access                                                                                                                                                             |
| commercial Macadam Ro Olmsted do While the to avoid o became a o was also           | AL AND ARCHITECTURAL IMPORTANCE: A commercial structure with evival styling distinguishes it from other brick 1 row buildings. Originally the Buffalo and Williamsvill oad, Main Street was a pre-existing street at the time esignated it as the eastern border for "The Parkside." streets within the subdivision were designed specificall commercial development, this portion of Main Street combination of commercial and residential structures. It                                                                                                                                                                                                                      |
| commercial Macadam Ro Olmsted do While the to avoid o became a o was also           | AL AND ARCHITECTURAL IMPORTANCE: A commercial structure with evival styling distinguishes it from other brick 1 row buildings. Originally the Buffalo and Williamsvill oad, Main Street was a pre-existing street at the time esignated it as the eastern border for "The Parkside." streets within the subdivision were designed specificall commercial development, this portion of Main Street combination of commercial and residential structures. It a major thoroughfare into the city, allowing easy access                                                                                                                                                             |
| commercial Macadam Ro Olmsted de While the to avoid obecame a was also ato downtow  | AL AND ARCHITECTURAL IMPORTANCE: A commercial structure with evival styling distinguishes it from other brick 1 row buildings. Originally the Buffalo and Williamsvill oad, Main Street was a pre-existing street at the time esignated it as the eastern border for "The Parkside." streets within the subdivision were designed specificall commercial development, this portion of Main Street combination of commercial and residential structures. It a major thoroughfare into the city, allowing easy access wn from this suburban neighborhood.                                                                                                                         |
| commercial Macadam Ro Olmsted de While the to avoid obecame a owas also oto downtow | AL AND ARCHITECTURAL IMPORTANCE: A commercial structure with evival styling distinguishes it from other brick 1 row buildings. Originally the Buffalo and Williamsvill oad, Main Street was a pre-existing street at the time esignated it as the eastern border for "The Parkside." streets within the subdivision were designed specificall commercial development, this portion of Main Street combination of commercial and residential structures. It a major thoroughfare into the city, allowing easy access wn from this suburban neighborhood.                                                                                                                         |
| commercial Macadam Ro Olmsted de While the to avoid obecame a was also ato downtow  | AL AND ARCHITECTURAL IMPORTANCE: A commercial structure with evival styling distinguishes it from other brick 1 row buildings. Originally the Buffalo and Williamsvill oad, Main Street was a pre-existing street at the time esignated it as the eastern border for "The Parkside." streets within the subdivision were designed specificall commercial development, this portion of Main Street combination of commercial and residential structures. It a major thoroughfare into the city, allowing easy access wn from this suburban neighborhood.  City Tax Assessor Field Sheets Olmsted's Sketch Map of Buffalo, 1876                                                   |
| commercial Macadam Ro Olmsted de While the to avoid obecame a owas also oto downtow | AL AND ARCHITECTURAL IMPORTANCE: A commercial structure with evival styling distinguishes it from other brick 1 row buildings. Originally the Buffalo and Williamsvill oad, Main Street was a pre-existing street at the time esignated it as the eastern border for "The Parkside." streets within the subdivision were designed specificall commercial development, this portion of Main Street combination of commercial and residential structures. It a major thoroughfare into the city, allowing easy access wn from this suburban neighborhood.  City Tax Assessor Field Sheets Olmsted's Sketch Map of Buffalo, 1876 The Papers of Frederick Law Olmsted, Vol. III, by |
| commercial Macadam Ro Olmsted de While the to avoid obecame a owas also oto downtow | AL AND ARCHITECTURAL IMPORTANCE: A commercial structure with evival styling distinguishes it from other brick 1 row buildings. Originally the Buffalo and Williamsvill oad, Main Street was a pre-existing street at the time esignated it as the eastern border for "The Parkside." streets within the subdivision were designed specificall commercial development, this portion of Main Street combination of commercial and residential structures. It a major thoroughfare into the city, allowing easy access wn from this suburban neighborhood.  City Tax Assessor Field Sheets Olmsted's Sketch Map of Buffalo, 1876                                                   |
| Macadam Ro<br>Olmsted do<br>While the<br>to avoid of<br>became a of<br>was also     | AL AND ARCHITECTURAL IMPORTANCE: A commercial structure with evival styling distinguishes it from other brick 1 row buildings. Originally the Buffalo and Williamsvill oad, Main Street was a pre-existing street at the time esignated it as the eastern border for "The Parkside." streets within the subdivision were designed specificall commercial development, this portion of Main Street combination of commercial and residential structures. It a major thoroughfare into the city, allowing easy access wn from this suburban neighborhood.  City Tax Assessor Field Sheets Olmsted's Sketch Map of Buffalo, 1876 The Papers of Frederick Law Olmsted, Vol. III, by |