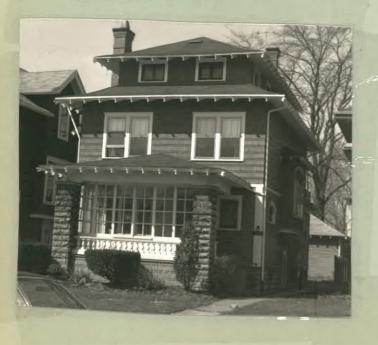

18. OTHER NOTABLE FEATURES OF BUILDING AND SITE (including interior features if known):

Two and a half story with Prairie School and Craftsman styling. Hip roof with curvilinear exposed rafter tails under projecting eave. Full-length hip roof dormer has hip roof with decorative rafter tails under extending eaves. Two windows have a pair single light windows. Entablature window surround. Full-width <u>SIGNIFICANCE</u> hip roof porch has rough-cut, regular course stone 19. DATE OF INITIAL CONSTRUCTION: 1909 piers. Baluster balustrade. Six 8 light

| ARCHITECT: | windows. Lighted door.                           |
|------------|--------------------------------------------------|
|            | Clapboard first floor. Second floor has a set of |
| BUILDER:   | paired double hung windows, prism-shaped tracery |
|            | in top light. Shingle second floor.              |