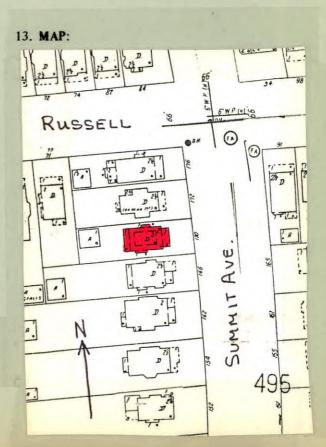

17. INTERRELATIONSHIP OF BUILDING AND SURROUNDINGS: (Indicate if building or structure is in an historic district)

Building is situated on a standard sized corner lot within Olmsted's Parkside subdivision. House is located two blocks from Delaware Park, which was designed by Olmsted and is listed on the National Register, and east of the Zoo.

20. HISTORICAL AND ARCHITECTURAL IMPORTANCE: A good example of integration of Prairie School and Craftsman styling, with uniqueness of having a full-size, full-length dormer. Summit Avenue is a truncated north-south street, located between Woodward and Crescent Avenues and extending from West Oakwood Place to the northern section of Crescent Avenue. A similar street, ending south of Jewett Avenue, appears in Olmsted's early 1870's maps of "The Parkside." Summit Avenue was deeded to the city in 1889, except for the small section between Amherst and Crescent which was deeded in 1892. This street follows Olmsted's rule that it "not lead with special directness toward the town."