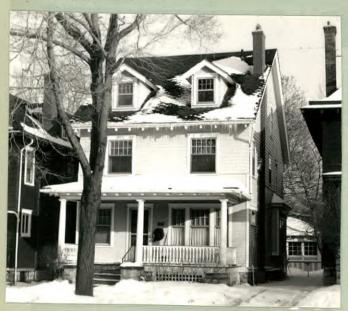

12. РНОТО: 23-26а

13. MAP:

| 14.                                                                | THREATS TO BUILDING: a. none known 🖾 b. zoning 🗆 c. roads 🗀                                                            |  |
|--------------------------------------------------------------------|------------------------------------------------------------------------------------------------------------------------|--|
|                                                                    | d. developers □ e. deterioration □                                                                                     |  |
|                                                                    | f. other:                                                                                                              |  |
| 15.                                                                | RELATED OUTBUILDINGS AND PROPERTY:                                                                                     |  |
|                                                                    | h carriage house   c. garage X                                                                                         |  |
|                                                                    | d. privy e. shed f. greenhouse                                                                                         |  |
|                                                                    | g. shop  h. gardens                                                                                                    |  |
|                                                                    | i. landscape features: tree and shrubs in front yard                                                                   |  |
|                                                                    | j. other:                                                                                                              |  |
| 4.5                                                                | SURROUNDINGS OF THE BUILDING (check more than one if necessary):                                                       |  |
| 16.                                                                | a. open land b. woodland                                                                                               |  |
|                                                                    |                                                                                                                        |  |
|                                                                    | c. scattered buildings                                                                                                 |  |
|                                                                    | d. densely built-up 🖾 e. commercial 🗆                                                                                  |  |
|                                                                    | f. industrial  g. residential  🗵                                                                                       |  |
|                                                                    | h. other:                                                                                                              |  |
|                                                                    |                                                                                                                        |  |
| 17.                                                                | INTERRELATIONSHIP OF BUILDING AND SURROUNDINGS:                                                                        |  |
|                                                                    | (Indicate if building or structure is in an historic district)                                                         |  |
| D11                                                                | lding is situated on a standard sized corner lot within                                                                |  |
| 01.                                                                | sted's Parkside subdivision. House is located one block                                                                |  |
|                                                                    |                                                                                                                        |  |
|                                                                    | om Delaware Park, which was designed by Olmsted and is listed                                                          |  |
| on                                                                 | the National Register, and southeast of the Zoo.                                                                       |  |
| 18                                                                 | OTHER NOTABLE FEATURES OF BUILDING AND SITE (including interior features if known):                                    |  |
| m.                                                                 | and a half story with Craftsman style details. Side gable                                                              |  |
|                                                                    |                                                                                                                        |  |
| roof with exposed rafter tails under eave. Full-width porch        |                                                                                                                        |  |
|                                                                    | Doric columns. Spindle balustrade. Entablature with brackets                                                           |  |
| un                                                                 | der cornice. Glass paneled door. Tri-part first floor window,                                                          |  |
| 8/                                                                 | light center with 6/1 sidelights. First and second story                                                               |  |
| eic                                                                | NIFICANCE 10/1 light windows. Shingled second floor. Gabled                                                            |  |
| 316                                                                | DATE OF INITIAL CONSTRUCTION: 1909 dormers. Bargeboard. 8/1                                                            |  |
| 19.                                                                | light windows. Entablature                                                                                             |  |
|                                                                    | ARCHITECT: window surrounds.                                                                                           |  |
|                                                                    | ARCHITECT: WINDOW SUITOUNDS:                                                                                           |  |
|                                                                    |                                                                                                                        |  |
|                                                                    | BUILDER:                                                                                                               |  |
|                                                                    | MOTORIGAL AND ADDINGTOTHRAL IMPORTANCE - 1 - 1                                                                         |  |
|                                                                    | HISTORICAL AND ARCHITECTURAL IMPORTANCE: Typical application of                                                        |  |
| Craftsman style details. Woodward Avenue runs parallel to Parkside |                                                                                                                        |  |
| Avenue and extends from Humboldt Avenue to the northwest portion   |                                                                                                                        |  |
| of Crescent Avenue. This street appears on Olmsted's early         |                                                                                                                        |  |
| 1870's maps of "The Parkside," although it is less curvilinear     |                                                                                                                        |  |
| than originally planned. Portions of Woodward Avenue (originally   |                                                                                                                        |  |
|                                                                    | lled Davis Avenue) were deeded to the city by five different                                                           |  |
|                                                                    |                                                                                                                        |  |
|                                                                    |                                                                                                                        |  |
| 75                                                                 | ners between 1887 and 1892; except for the section north of                                                            |  |
|                                                                    | nerst, this was done when comparable sections of Crescent                                                              |  |
| Av                                                                 | nerst, this was done when comparable sections of Crescent<br>enue were deeded. Following Olmsted's rule for a suburban |  |
| Av                                                                 | nerst, this was done when comparable sections of Crescent                                                              |  |