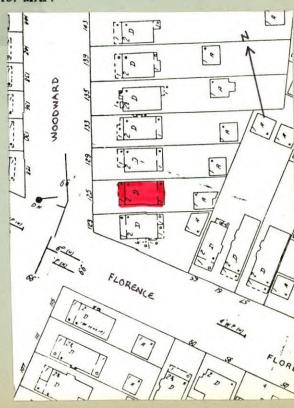

12. РНОТО: 23-26а

13. MAP:

| 14.                                                                | THREATS TO BUILDING: a. none known 🖾 b. zoning 🗆 c. roads 🗀                                                            |  |
|--------------------------------------------------------------------|------------------------------------------------------------------------------------------------------------------------|--|
|                                                                    | d. developers □ e. deterioration □                                                                                     |  |
|                                                                    | f. other:                                                                                                              |  |
| 15.                                                                | RELATED OUTBUILDINGS AND PROPERTY:                                                                                     |  |
|                                                                    | h carriage house   c. garage X                                                                                         |  |
|                                                                    | d. privy e. shed f. greenhouse                                                                                         |  |
|                                                                    | g. shop  h. gardens                                                                                                    |  |
|                                                                    | i. landscape features: tree and shrubs in front yard                                                                   |  |
|                                                                    | j. other:                                                                                                              |  |
| 4.5                                                                | SURROUNDINGS OF THE BUILDING (check more than one if necessary):                                                       |  |
| 16.                                                                | a. open land b. woodland                                                                                               |  |
|                                                                    |                                                                                                                        |  |
|                                                                    | c. scattered buildings                                                                                                 |  |
|                                                                    | d. densely built-up 🖾 e. commercial 🗆                                                                                  |  |
|                                                                    | f. industrial  g. residential  🗵                                                                                       |  |
|                                                                    | h. other:                                                                                                              |  |
|                                                                    |                                                                                                                        |  |
| 17.                                                                | INTERRELATIONSHIP OF BUILDING AND SURROUNDINGS:                                                                        |  |
|                                                                    | (Indicate if building or structure is in an historic district)                                                         |  |
| D11                                                                | lding is situated on a standard sized corner lot within                                                                |  |
| 01.                                                                | sted's Parkside subdivision. House is located one block                                                                |  |
|                                                                    |                                                                                                                        |  |
|                                                                    | om Delaware Park, which was designed by Olmsted and is listed                                                          |  |
| on                                                                 | the National Register, and southeast of the Zoo.                                                                       |  |
| 18                                                                 | OTHER NOTABLE FEATURES OF BUILDING AND SITE (including interior features if known):                                    |  |
| m.                                                                 | and a half story with Craftsman style details. Side gable                                                              |  |
|                                                                    |                                                                                                                        |  |
| roof with exposed rafter tails under eave. Full-width porch        |                                                                                                                        |  |
|                                                                    | Doric columns. Spindle balustrade. Entablature with brackets                                                           |  |
| un                                                                 | der cornice. Glass paneled door. Tri-part first floor window,                                                          |  |
| 8/                                                                 | light center with 6/1 sidelights. First and second story                                                               |  |
| eic                                                                | NIFICANCE 10/1 light windows. Shingled second floor. Gabled                                                            |  |
| 316                                                                | DATE OF INITIAL CONSTRUCTION: 1909 dormers. Bargeboard. 8/1                                                            |  |
| 19.                                                                | light windows. Entablature                                                                                             |  |
|                                                                    | ARCHITECT: window surrounds.                                                                                           |  |
|                                                                    | ARCHITECT: WINDOW SUITOUNDS:                                                                                           |  |
|                                                                    |                                                                                                                        |  |
|                                                                    | BUILDER:                                                                                                               |  |
|                                                                    | MOTORIGAL AND ADDINGTOTHRAL IMPORTANCE - 1 - 1                                                                         |  |
|                                                                    | HISTORICAL AND ARCHITECTURAL IMPORTANCE: Typical application of                                                        |  |
| Craftsman style details. Woodward Avenue runs parallel to Parkside |                                                                                                                        |  |
| Avenue and extends from Humboldt Avenue to the northwest portion   |                                                                                                                        |  |
| of Crescent Avenue. This street appears on Olmsted's early         |                                                                                                                        |  |
| 1870's maps of "The Parkside," although it is less curvilinear     |                                                                                                                        |  |
| than originally planned. Portions of Woodward Avenue (originally   |                                                                                                                        |  |
|                                                                    | lled Davis Avenue) were deeded to the city by five different                                                           |  |
|                                                                    |                                                                                                                        |  |
|                                                                    |                                                                                                                        |  |
| 75                                                                 | ners between 1887 and 1892; except for the section north of                                                            |  |
|                                                                    | nerst, this was done when comparable sections of Crescent                                                              |  |
| Av                                                                 | nerst, this was done when comparable sections of Crescent<br>enue were deeded. Following Olmsted's rule for a suburban |  |
| Av                                                                 | nerst, this was done when comparable sections of Crescent                                                              |  |