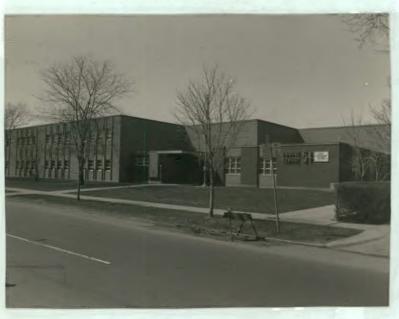

12. PHOTO: 29-24a

| 14. THREATS TO BUILDING: a. none known ☒ b. zoning ☐ c. roads ☐ d. developers ☐ e. deterioration ☐                                                                                                                                                                                                                                                                                                                                                                                                                                                                                                         |
|------------------------------------------------------------------------------------------------------------------------------------------------------------------------------------------------------------------------------------------------------------------------------------------------------------------------------------------------------------------------------------------------------------------------------------------------------------------------------------------------------------------------------------------------------------------------------------------------------------|
| f. other:                                                                                                                                                                                                                                                                                                                                                                                                                                                                                                                                                                                                  |
| j. other:                                                                                                                                                                                                                                                                                                                                                                                                                                                                                                                                                                                                  |
| 17. INTERRELATIONSHIP OF BUILDING AND SURROUNDINGS: (Indicate if building or structure is in an historic district)  Building is situated on a very large city lot within Olmsted's Parkside subdivision. School is located four blocks from Delaware Park, which was designed by Olmsted and is listed on the National Register, and southeast of the Zoo.                                                                                                                                                                                                                                                 |
| 18. OTHER NOTABLE FEATURES OF BUILDING AND SITE (including interior features if known): Two story contemporary style brick school. Flat roof. Main blo of building is 6 bays long. Each bay has four 3-part louvred single light windows on first and second floor. Vertical strips forming pilasters flank windows. Brown brick panels alternate with concrete panels. To north of main block is one-story  SIGNIFICANCE  Two metal structural                                                                                                                                                            |
| supports with flared  ARCHITECT: curved bases. Pair double glass doors. One-story  wing extends from entrance to north. Brown brick  BUILDER: offset by shallow recessed panels of yellow brick.  9-light square louvred-style windows.                                                                                                                                                                                                                                                                                                                                                                    |
| 20. HISTORICAL AND ARCHITECTURAL IMPORTANCE: The vernacular version of Modern style applied to school structure. Originally the Buffal and Williamsville Macadam Road, Main Street was a pre-existing street at the time Olmsted designated it as the eastern border for "The Parkside." While the streets within the subdivision were designed specifically to avoid commercial development, this portion of Main Street became a combination of commercial and residential structures. It was also a major thoroughfare into the city, allowing easy access to downtown from this suburban neighborhood. |
| 21. SOURCES: City Building Permit Records Olmsted's Sketch Map of Buffalo, 1876 The Papers of Frederick Law Olmsted, Vol. III, by Charles E. Beveridge & David Schuyler, eds. (1983).                                                                                                                                                                                                                                                                                                                                                                                                                      |
| 22. THEME: Modern                                                                                                                                                                                                                                                                                                                                                                                                                                                                                                                                                                                          |