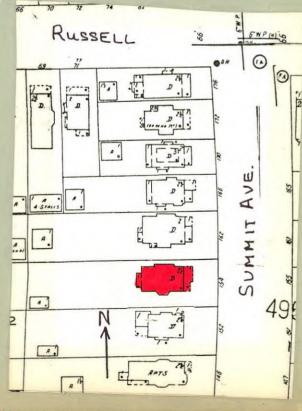

12. PHOTO: 27-24a

13. MAP:

|                                                                                                                                                                                                                                                                                                                                                                                                                                                                                                | 14.                             | THREATS TO BUILDING:                                                                                                                                                                 | a. none known ☒ d. developers ☐ f. other:                                                                                                         | b. zoning   c. roads   e. deterioration                                              |
|------------------------------------------------------------------------------------------------------------------------------------------------------------------------------------------------------------------------------------------------------------------------------------------------------------------------------------------------------------------------------------------------------------------------------------------------------------------------------------------------|---------------------------------|--------------------------------------------------------------------------------------------------------------------------------------------------------------------------------------|---------------------------------------------------------------------------------------------------------------------------------------------------|--------------------------------------------------------------------------------------|
|                                                                                                                                                                                                                                                                                                                                                                                                                                                                                                | 15.                             | RELATED OUTBUILDINGS                                                                                                                                                                 | a. barn □ b. carr<br>d. privy □ e. shed<br>g. shop □ h. gar                                                                                       | riage house   c. garage   d   f. greenhouse   rdens   trees and shrubs in front yard |
|                                                                                                                                                                                                                                                                                                                                                                                                                                                                                                | 16.                             | SURROUNDINGS OF THE                                                                                                                                                                  | BUILDING (check a. open land  c. scattered buildings d. densely built-up  f. industrial  g.                                                       | e. commercial                                                                        |
|                                                                                                                                                                                                                                                                                                                                                                                                                                                                                                | 17.                             | INTERRELATIONSHIP OF (Indicate if building or structure)                                                                                                                             |                                                                                                                                                   |                                                                                      |
| Building is situated on a standard sized lot within Olmsted's Parkside subdivision. House is located two blocks from Delaware Park, which was designed by Olmsted and is listed on the National Register, and east of the Zoo.                                                                                                                                                                                                                                                                 |                                 |                                                                                                                                                                                      |                                                                                                                                                   |                                                                                      |
| 18. OTHER NOTABLE FEATURES OF BUILDING AND SITE (including interior features if known): Two and a half story gabled frame. Front facing gable roof. Full- width hip roof porch with pedimented gable over entrance. Paired Doric columns support entablature. Vine and leaf design in tympanum. Fish-scale shingled rail with partial spindle balustrade. Glass paneled door with entablature surround flanked on one side by SIGNIFICANCE 6/1 window. First floor three part 1/1 windows with |                                 |                                                                                                                                                                                      |                                                                                                                                                   |                                                                                      |
| SIGNIFICANCE  19. DATE OF INITIAL CONSTRUCTION: c. 1903 center 8-light transom  flanked by 6-light transoms.                                                                                                                                                                                                                                                                                                                                                                                   |                                 |                                                                                                                                                                                      |                                                                                                                                                   |                                                                                      |
|                                                                                                                                                                                                                                                                                                                                                                                                                                                                                                |                                 | Ental                                                                                                                                                                                | blature windo                                                                                                                                     | by on second floor, 1/1 lights.  by surround. Fish-scale shingled                    |
|                                                                                                                                                                                                                                                                                                                                                                                                                                                                                                |                                 | pila                                                                                                                                                                                 | ster strips.                                                                                                                                      | Pedimented projecting gable with fish-scale shingles. Shingles                       |
|                                                                                                                                                                                                                                                                                                                                                                                                                                                                                                | 20.                             |                                                                                                                                                                                      | e into recess                                                                                                                                     | sed windows, paired, 1/1 lights. in top of gable.                                    |
|                                                                                                                                                                                                                                                                                                                                                                                                                                                                                                | infa to Ave of Ave Sum seconstr | fluence from the cruncated north-senues and extendice Crescent Avenue. In a crune, appears in must Avenue was detion between Ambreet follows Olms SOURCES:  City Tare County Olmsted | Queen Anne and outh street, and from West A similar solmsted's earweeded to the erst and Crested's rule the Assessor Ficensus Record's Sketch Map | ds, 1905<br>o of Buffalo, 1876                                                       |
|                                                                                                                                                                                                                                                                                                                                                                                                                                                                                                | 22.                             |                                                                                                                                                                                      |                                                                                                                                                   | rick Law Olmsted, Vol. III, by alge & David Schuyler, eds. (1983).                   |