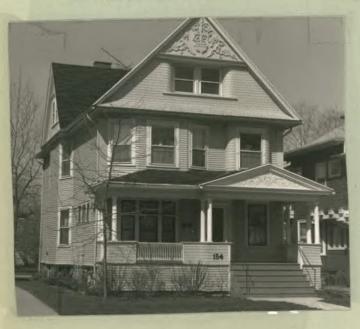

12. PHOTO: 27-24a

13. MAP:

|                                                                                                                                                                                                                                                                                                                                                                                                                                                                                                | 14.                             | THREATS TO BUILDING:                                                                                                                                                                 | a. none known ☒ d. developers ☐ f. other:                                                                                                         | b. zoning   c. roads   e. deterioration                                              |
|------------------------------------------------------------------------------------------------------------------------------------------------------------------------------------------------------------------------------------------------------------------------------------------------------------------------------------------------------------------------------------------------------------------------------------------------------------------------------------------------|---------------------------------|--------------------------------------------------------------------------------------------------------------------------------------------------------------------------------------|---------------------------------------------------------------------------------------------------------------------------------------------------|--------------------------------------------------------------------------------------|
|                                                                                                                                                                                                                                                                                                                                                                                                                                                                                                | 15.                             | RELATED OUTBUILDINGS                                                                                                                                                                 | a. barn □ b. carr<br>d. privy □ e. shed<br>g. shop □ h. gar                                                                                       | riage house   c. garage   d   f. greenhouse   rdens   trees and shrubs in front yard |
|                                                                                                                                                                                                                                                                                                                                                                                                                                                                                                | 16.                             | SURROUNDINGS OF THE                                                                                                                                                                  | BUILDING (check a. open land  c. scattered buildings d. densely built-up  f. industrial  g.                                                       | e. commercial                                                                        |
|                                                                                                                                                                                                                                                                                                                                                                                                                                                                                                | 17.                             | INTERRELATIONSHIP OF (Indicate if building or structure)                                                                                                                             |                                                                                                                                                   |                                                                                      |
| Building is situated on a standard sized lot within Olmsted's Parkside subdivision. House is located two blocks from Delaware Park, which was designed by Olmsted and is listed on the National Register, and east of the Zoo.                                                                                                                                                                                                                                                                 |                                 |                                                                                                                                                                                      |                                                                                                                                                   |                                                                                      |
| 18. OTHER NOTABLE FEATURES OF BUILDING AND SITE (including interior features if known): Two and a half story gabled frame. Front facing gable roof. Full- width hip roof porch with pedimented gable over entrance. Paired Doric columns support entablature. Vine and leaf design in tympanum. Fish-scale shingled rail with partial spindle balustrade. Glass paneled door with entablature surround flanked on one side by SIGNIFICANCE 6/1 window. First floor three part 1/1 windows with |                                 |                                                                                                                                                                                      |                                                                                                                                                   |                                                                                      |
| SIGNIFICANCE  19. DATE OF INITIAL CONSTRUCTION: c. 1903 center 8-light transom  flanked by 6-light transoms.                                                                                                                                                                                                                                                                                                                                                                                   |                                 |                                                                                                                                                                                      |                                                                                                                                                   |                                                                                      |
|                                                                                                                                                                                                                                                                                                                                                                                                                                                                                                |                                 | Ental                                                                                                                                                                                | blature windo                                                                                                                                     | by on second floor, 1/1 lights.  by surround. Fish-scale shingled                    |
|                                                                                                                                                                                                                                                                                                                                                                                                                                                                                                |                                 | pila                                                                                                                                                                                 | ster strips.                                                                                                                                      | Pedimented projecting gable with fish-scale shingles. Shingles                       |
|                                                                                                                                                                                                                                                                                                                                                                                                                                                                                                | 20.                             |                                                                                                                                                                                      | e into recess                                                                                                                                     | sed windows, paired, 1/1 lights. in top of gable.                                    |
|                                                                                                                                                                                                                                                                                                                                                                                                                                                                                                | infa to Ave of Ave Sum seconstr | fluence from the cruncated north-senues and extendice Crescent Avenue. In a crune, appears in must Avenue was detion between Ambreet follows Olms SOURCES:  City Tare County Olmsted | Queen Anne and outh street, and from West A similar solmsted's earweeded to the erst and Crested's rule the Assessor Ficensus Record's Sketch Map | ds, 1905<br>o of Buffalo, 1876                                                       |
|                                                                                                                                                                                                                                                                                                                                                                                                                                                                                                | 22.                             |                                                                                                                                                                                      |                                                                                                                                                   | rick Law Olmsted, Vol. III, by alge & David Schuyler, eds. (1983).                   |