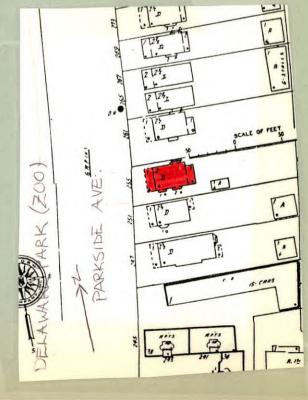

12. РНОТО: 13-25

13. MAP:

| 14. THREATS TO BUILDING: a. none known ☒ b. zoning ☐ c. roads ☐ e. deterioration ☐                                                                                                                                                                                                                                                                                                                                                                                                                                                                               |
|------------------------------------------------------------------------------------------------------------------------------------------------------------------------------------------------------------------------------------------------------------------------------------------------------------------------------------------------------------------------------------------------------------------------------------------------------------------------------------------------------------------------------------------------------------------|
| f. other:                                                                                                                                                                                                                                                                                                                                                                                                                                                                                                                                                        |
| j. other:                                                                                                                                                                                                                                                                                                                                                                                                                                                                                                                                                        |
| 17. INTERRELATIONSHIP OF BUILDING AND SURROUNDINGS:  (Indicate if building or structure is in an historic district)  Building is situated on a standard sized city building lot within Olmsted's Parkside subdivision. House is directly opposite Delaware Park which was designed by Olmsted and is listed on the National Register.                                                                                                                                                                                                                            |
| 18. OTHER NOTABLE FEATURES OF BUILDING AND SITE (including interior features if known): Two story American Four Square. Hip roof with flared eaves. Shed dormer with exposed rafters on the south side of the house. Hipped dormer with flared eaves, exposed rafters and three multi-paned windows on the front facade. Projecting bay on the first floor south facade. Projecting bay in center of south facade above doorway.  Projecting bay on first floor of the north facade. Two multi-pane over SIGNIFICANCE  19. DATE OF INITIAL CONSTRUCTION: C. 1910 |
| BUILDER:                                                                                                                                                                                                                                                                                                                                                                                                                                                                                                                                                         |
| 20. HISTORICAL AND ARCHITECTURAL IMPORTANCE:  18. single pane windows on the second story of the front facade. Open                                                                                                                                                                                                                                                                                                                                                                                                                                              |
| porch across front of house has brick piers. Stone foundation.  20. Typical example of the American Four Square style that was built in the Parkside neighborhood. This house is located on Parkside Avenue, a street conceived by FLO around 1873 as part of a residential "suburb" adjacent to Delaware Park. This suburb was called "The Parkside" by Olmsted and appears on an 1876 map drawn by him as a proposed area of curved winding streets on the north and east sides of the                                                                         |