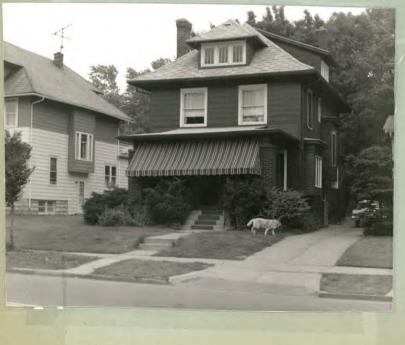

12. РНОТО: 13-25

13. MAP:

| 14. THREATS TO BUILDING: a. none known ☒ b. zoning ☐ c. roads ☐ e. deterioration ☐                                                                                                                                                                                                                                                                                                                                                                                                                                                                               |
|------------------------------------------------------------------------------------------------------------------------------------------------------------------------------------------------------------------------------------------------------------------------------------------------------------------------------------------------------------------------------------------------------------------------------------------------------------------------------------------------------------------------------------------------------------------|
| f. other:                                                                                                                                                                                                                                                                                                                                                                                                                                                                                                                                                        |
| j. other:                                                                                                                                                                                                                                                                                                                                                                                                                                                                                                                                                        |
| 17. INTERRELATIONSHIP OF BUILDING AND SURROUNDINGS:  (Indicate if building or structure is in an historic district)  Building is situated on a standard sized city building lot within Olmsted's Parkside subdivision. House is directly opposite Delaware Park which was designed by Olmsted and is listed on the National Register.                                                                                                                                                                                                                            |
| 18. OTHER NOTABLE FEATURES OF BUILDING AND SITE (including interior features if known): Two story American Four Square. Hip roof with flared eaves. Shed dormer with exposed rafters on the south side of the house. Hipped dormer with flared eaves, exposed rafters and three multi-paned windows on the front facade. Projecting bay on the first floor south facade. Projecting bay in center of south facade above doorway.  Projecting bay on first floor of the north facade. Two multi-pane over SIGNIFICANCE  19. DATE OF INITIAL CONSTRUCTION: C. 1910 |
| BUILDER:                                                                                                                                                                                                                                                                                                                                                                                                                                                                                                                                                         |
| 20. HISTORICAL AND ARCHITECTURAL IMPORTANCE:  18. single pane windows on the second story of the front facade. Open                                                                                                                                                                                                                                                                                                                                                                                                                                              |
| porch across front of house has brick piers. Stone foundation.  20. Typical example of the American Four Square style that was built in the Parkside neighborhood. This house is located on Parkside Avenue, a street conceived by FLO around 1873 as part of a residential "suburb" adjacent to Delaware Park. This suburb was called "The Parkside" by Olmsted and appears on an 1876 map drawn by him as a proposed area of curved winding streets on the north and east sides of the                                                                         |