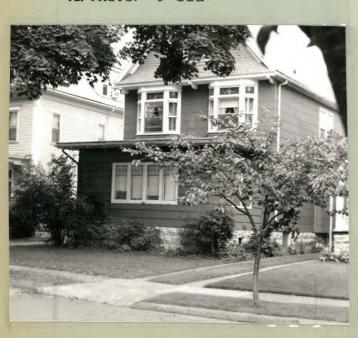

12. PHOTO: 9-11a

13. MAP:

| 14. THREATS TO BUILDING                                                                                                                                                                                                             | G: a. none known  b. zoning  c. roads  d. developers  e. deterioration  f. other:                                                                                                                                                                                                                                                                                                                                                                                                                                                                         |  |
|-------------------------------------------------------------------------------------------------------------------------------------------------------------------------------------------------------------------------------------|-----------------------------------------------------------------------------------------------------------------------------------------------------------------------------------------------------------------------------------------------------------------------------------------------------------------------------------------------------------------------------------------------------------------------------------------------------------------------------------------------------------------------------------------------------------|--|
| 15. RELATED OUTBUILDIN                                                                                                                                                                                                              | NGS AND PROPERTY:  a. barn □ b. carriage house □ c. garage ☒  d. privy □ e. shed □ f. greenhouse □  g. shop □ h. gardens □  i. landscape features: tree and shrubs in front yard  i. other:                                                                                                                                                                                                                                                                                                                                                               |  |
| 16. SURROUNDINGS OF TH                                                                                                                                                                                                              | HE BUILDING (check more than one if necessary):  a. open land  b. woodland  c. scattered buildings  d. densely built-up  e. commercial  f. industrial  g. residential  h. other:                                                                                                                                                                                                                                                                                                                                                                          |  |
|                                                                                                                                                                                                                                     | OF BUILDING AND SURROUNDINGS: ructure is in an historic district)                                                                                                                                                                                                                                                                                                                                                                                                                                                                                         |  |
| Building is situated on a standard sized lot within Olmsted's Parkside subdivision. House is located two blocks from Delaware Park, which was designed by Olmsted and is listed on the National Register, and southeast of the Zoo. |                                                                                                                                                                                                                                                                                                                                                                                                                                                                                                                                                           |  |
| The large Queen Ar<br>and group of three<br>scroll feet. The<br>colored glass tran                                                                                                                                                  | TURES OF BUILDING AND SITE (including interior features if known): nne gable retains its patterned wood shingles round-arch windows with "keystones," and twin rounded second story bays have leaded nsoms and an unusual improvisation of in the window mullions.                                                                                                                                                                                                                                                                                        |  |
| SIGNIFICANCE  19. DATE OF INITIAL CON                                                                                                                                                                                               | ISTRUCTION: 1904                                                                                                                                                                                                                                                                                                                                                                                                                                                                                                                                          |  |
|                                                                                                                                                                                                                                     |                                                                                                                                                                                                                                                                                                                                                                                                                                                                                                                                                           |  |
| BUILDER:                                                                                                                                                                                                                            |                                                                                                                                                                                                                                                                                                                                                                                                                                                                                                                                                           |  |
| Anne with projectic curvilinear street Humboldt Avenue to early 1870's maps Crescent Avenue has Portions of the stowners over a span and ending in 1892 within the Parksida suburban neighbotoward the town."  21. SOURCES: City    | CHITECTURAL IMPORTANCE: Typical simplified Queen ing gable. Crescent Avenue is the longest in the Parkside subdivision, stretching from Colvin Street. This street appears on Olmsted's of "The Parkside." By the 1880's plans for ad been modified by Olmsted to its current form. Treet were deeded to the city by five different of five years, beginning in 1887 near Humboldt near Colvin. Crescent Avenue begins and ends de subdivision, following Olmsted's rule that orhood street "not lead with special directness"  Tax Assessor Field Sheets |  |
| The F<br>Cha                                                                                                                                                                                                                        | ed's Sketch Map of Buffalo, 1876 Papers of Frederick Law Olmsted, Vol. III, by arles E. Beveridge & David Schuyler, eds. (1983).                                                                                                                                                                                                                                                                                                                                                                                                                          |  |
| Queen                                                                                                                                                                                                                               | n Anne                                                                                                                                                                                                                                                                                                                                                                                                                                                                                                                                                    |  |