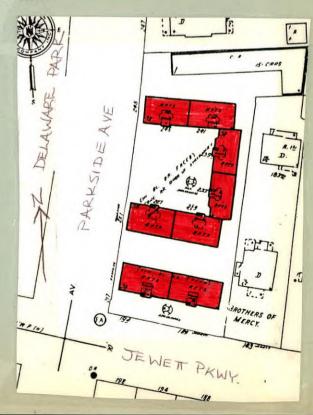

## 13. MAP:

| 14. | THREATS TO BUILDING: a. none known  b. zoning  c. roads  c. deterioration  e. deterioration                                                                                                                                                                                                                                                                                                                                                                                                                                                                                                                                                                    |
|-----|----------------------------------------------------------------------------------------------------------------------------------------------------------------------------------------------------------------------------------------------------------------------------------------------------------------------------------------------------------------------------------------------------------------------------------------------------------------------------------------------------------------------------------------------------------------------------------------------------------------------------------------------------------------|
| 15. | a. barn b. carriage house c. garage                                                                                                                                                                                                                                                                                                                                                                                                                                                                                                                                                                                                                            |
|     | d. privy  e. shed  f. greenhouse  g. shop  h. gardens  i. landscape features:                                                                                                                                                                                                                                                                                                                                                                                                                                                                                                                                                                                  |
| 16. | SURROUNDINGS OF THE BUILDING (check more than one if necessary):  a. open land  b. woodland  c. scattered buildings  d. densely built-up  e. commercial  f. industrial  g. residential  h. other:                                                                                                                                                                                                                                                                                                                                                                                                                                                              |
| 17. | INTERRELATIONSHIP OF BUILDING AND SURROUNDINGS: (Indicate if building or structure is in an historic district)                                                                                                                                                                                                                                                                                                                                                                                                                                                                                                                                                 |
|     | Building is situated within Olmsted's Parkside subdivision. Building is directly opposite Delaware Park wich was designed by Olmsted and is listed on the National Register.                                                                                                                                                                                                                                                                                                                                                                                                                                                                                   |
| 18. | OTHER NOTABLE FEATURES OF BUILDING AND SITE (including interior features if known): Four story apartment building is constructed with cinderblock and is brick faced.                                                                                                                                                                                                                                                                                                                                                                                                                                                                                          |
|     |                                                                                                                                                                                                                                                                                                                                                                                                                                                                                                                                                                                                                                                                |
|     | NIFICANCE  DATE OF INITIAL CONSTRUCTION:                                                                                                                                                                                                                                                                                                                                                                                                                                                                                                                                                                                                                       |
|     | ARCHITECT:                                                                                                                                                                                                                                                                                                                                                                                                                                                                                                                                                                                                                                                     |
|     | BUILDER:                                                                                                                                                                                                                                                                                                                                                                                                                                                                                                                                                                                                                                                       |
| 20. | HISTORICAL AND ARCHITECTURAL IMPORTANCE: Apartments replaced a 2 1/2 story frame residence c. 1920. This building is located on Parkside Avenue, a street conceived by FLO around 1873 as part of a residential "suburb" adjacent to Delaware Park. This suburb was called "The Parkside" by Olmsted and appears on an 1876 map drawn by him as a proposed area of curved winding streets on the north and east sides of the park. Parkside Avenue was actually created by the City of Buffalo in 1888. The street very closely follows Olmsted's original plan maintaining the picturesque character that he envisioned for the streets surrounding the park. |
| 21. | SOURCES: Buffalo City Atlas 1915<br>Sandborn Map 1916, 1935                                                                                                                                                                                                                                                                                                                                                                                                                                                                                                                                                                                                    |
| 22  | THEME: Apartment Building.                                                                                                                                                                                                                                                                                                                                                                                                                                                                                                                                                                                                                                     |