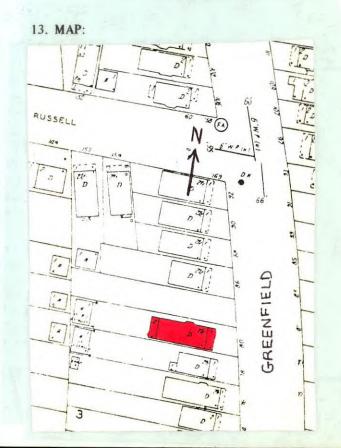

12. PHOTO: 31-19

| 14. THREATS T                                                                                                | O BUILDING: a, none known ☑ b. zoning □ c. roads □                                                                                                                                                                                                                                                                                                                                                                                                                                                                                                                                                                                                                                                                                                                                                                                                         |
|--------------------------------------------------------------------------------------------------------------|------------------------------------------------------------------------------------------------------------------------------------------------------------------------------------------------------------------------------------------------------------------------------------------------------------------------------------------------------------------------------------------------------------------------------------------------------------------------------------------------------------------------------------------------------------------------------------------------------------------------------------------------------------------------------------------------------------------------------------------------------------------------------------------------------------------------------------------------------------|
|                                                                                                              | d. developers  e. deterioration  f. other:                                                                                                                                                                                                                                                                                                                                                                                                                                                                                                                                                                                                                                                                                                                                                                                                                 |
| 15. RELATED C                                                                                                | d. privy  e. shed  f. greenhouse  shop  h. gardens  i. landscape features: trees in front yard                                                                                                                                                                                                                                                                                                                                                                                                                                                                                                                                                                                                                                                                                                                                                             |
| 16. SURROUND                                                                                                 | INGS OF THE BUILDING (check more than one if necessary):  a. open land  b. woodland  c. scattered buildings  d. densely built-up  e. commercial  f. industrial  g. residential  k. other:                                                                                                                                                                                                                                                                                                                                                                                                                                                                                                                                                                                                                                                                  |
| (Indicate if b<br>Building i<br>Parkside s                                                                   | TIONSHIP OF BUILDING AND SURROUNDINGS: building or structure is in an historic district) s situated on a standard sized lot within Olmsted's ubdivision. House is located four blocks from                                                                                                                                                                                                                                                                                                                                                                                                                                                                                                                                                                                                                                                                 |
|                                                                                                              | ark, which was designed by Olmsted and is listed on al Register, and east of the Zoo.                                                                                                                                                                                                                                                                                                                                                                                                                                                                                                                                                                                                                                                                                                                                                                      |
| Two and a roof. Bel pilaster s hung 1/1 w hung 1/1 w                                                         | half story Colonial Revival style. Front facing gable l cast entrance hood. Wood paneled door with fluted trips flanking. First floor semi-hexagonal bay. Double indows. Second floor semi-hexagonal bay with double indow. Lighted storm windows. Left bay has double hung 1/1 window. End fluted Doric pilaster strips.  NITIAL CONSTRUCTION:                                                                                                                                                                                                                                                                                                                                                                                                                                                                                                            |
|                                                                                                              | With deficits and carves                                                                                                                                                                                                                                                                                                                                                                                                                                                                                                                                                                                                                                                                                                                                                                                                                                   |
| BUILDER: _                                                                                                   | eave. Palladian style window.                                                                                                                                                                                                                                                                                                                                                                                                                                                                                                                                                                                                                                                                                                                                                                                                                              |
| with Colon Greenfield parallelin was deeded Parkside I Street and configurat Parkside." access to commercial | LAND ARCHITECTURAL IMPORTANCE: A frame gabled residence ial Revival styling utilizing classically derived details. Street extends from Amherst Street to Main Street, in the Belt Line Railroad. Although Greenfield Street is to the city in 1889, it was laid out in 1886 by the land Company, which had purchased the land between Amherst west Oakwood Place from two major landowners, Elam R. Washington Russell. A street very similar in the lion appears in Olmsted's early 1870's maps of "The Greenfield follows Olmsted's plan for providing easy major streets while being too narrow for extensive development, although some commercial buildings can be found near Main Street.  Buffalo Address Book. 1898 Buffalo City Atlas, 1894, updated 1909 Olmsted's Sketch Map of Buffalo, 1876 The Papers of Frederick Law Olmsted, Vol. III, by |
| 22. THEME:                                                                                                   | Charles E. Beveridge & David Schuyler, eds. (1983).                                                                                                                                                                                                                                                                                                                                                                                                                                                                                                                                                                                                                                                                                                                                                                                                        |
|                                                                                                              | Residence/ Colonial Revival Styling                                                                                                                                                                                                                                                                                                                                                                                                                                                                                                                                                                                                                                                                                                                                                                                                                        |