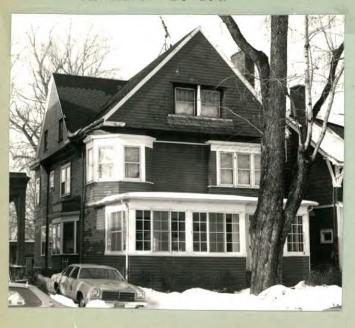

| ALBANY, NEW YORK (518) 474-0479 NEG. NO                                                                                                                                                                                         |
|---------------------------------------------------------------------------------------------------------------------------------------------------------------------------------------------------------------------------------|
| YOUR NAME: BUFFALO FRIENDS OF OLMSTED PARKS DATE: March 30, 1984                                                                                                                                                                |
| YOUR ADDRESS: BUFFALO, NEW YORK 14205 - 0590 TELEPHONE:                                                                                                                                                                         |
| ORGANIZATION (if any):                                                                                                                                                                                                          |
| * * * * * * * * * * * * * * * * * * * *                                                                                                                                                                                         |
| IDENTIFICATION  1. BUILDING NAME (S):                                                                                                                                                                                           |
| 2 COUNTY: Erie TOWN/CITY: Buffalo VILLAGE:                                                                                                                                                                                      |
| 2. COUNTY: Erie TOWN/CITY; Buffalo VILLAGE: 3. STREET LOCATION: 104 Woodward A                                                                                                                                                  |
| 4. OWNERSHIP: a. public  b. private  a.                                                                                                                                                                                         |
| 5. PRESENT OWNER: Nunzio Blunno ADDRESS: 104 Woodward                                                                                                                                                                           |
| 6. USE: Original: Residential Present: Residential                                                                                                                                                                              |
| 7. ACCESSIBILITY TO PUBLIC: Exterior visible from public road: Yes No Interior accessible: Explain by permission                                                                                                                |
| DESCRIPTION                                                                                                                                                                                                                     |
| 8. BUILDING  a. clapboard \( \omega \) b. stone \( \omega \) c. brick \( \omega \) d. board and batten \( \omega \)  MATERIAL:  e. cobblestone \( \omega \) f. shingles \( \omega \) g. stucco \( \omega \) other: \( \omega \) |
| 9. STRUCTURAL a. wood frame with interlocking joints                                                                                                                                                                            |
| SYSTEM: b. wood frame with light members 🗵                                                                                                                                                                                      |
| (if known) c. masonry load bearing walls                                                                                                                                                                                        |
| d. metal (explain)                                                                                                                                                                                                              |
| e. other                                                                                                                                                                                                                        |
| 0. CONDITION: a. excellent  b. good  c. fair  d. deteriorated                                                                                                                                                                   |
| 1. INTEGRITY: a. original site ☒ b. moved ☐ if so, when?                                                                                                                                                                        |
| c. list major alterations and dates (if known):                                                                                                                                                                                 |

12. PHOTO: 20-29a