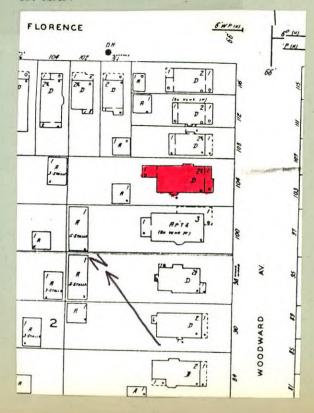

| ALBANY, NEW YORK (518) 474-0479 NEG. NO                                                                                                                                                                                         |
|---------------------------------------------------------------------------------------------------------------------------------------------------------------------------------------------------------------------------------|
| YOUR NAME: BUFFALO FRIENDS OF OLMSTED PARKS DATE: March 30, 1984                                                                                                                                                                |
| YOUR ADDRESS: BUFFALO, NEW YORK 14205 - 0590 TELEPHONE:                                                                                                                                                                         |
| ORGANIZATION (if any):                                                                                                                                                                                                          |
| * * * * * * * * * * * * * * * * * * * *                                                                                                                                                                                         |
| IDENTIFICATION  1. BUILDING NAME (S):                                                                                                                                                                                           |
| 2 COUNTY: Erie TOWN/CITY: Buffalo VILLAGE:                                                                                                                                                                                      |
| 2. COUNTY: Erie TOWN/CITY; Buffalo VILLAGE: 3. STREET LOCATION: 104 Woodward A                                                                                                                                                  |
| 4. OWNERSHIP: a. public  b. private  a.                                                                                                                                                                                         |
| 5. PRESENT OWNER: Nunzio Blunno ADDRESS: 104 Woodward                                                                                                                                                                           |
| 6. USE: Original: Residential Present: Residential                                                                                                                                                                              |
| 7. ACCESSIBILITY TO PUBLIC: Exterior visible from public road: Yes No Interior accessible: Explain by permission                                                                                                                |
| DESCRIPTION                                                                                                                                                                                                                     |
| 8. BUILDING  a. clapboard \( \omega \) b. stone \( \omega \) c. brick \( \omega \) d. board and batten \( \omega \)  MATERIAL:  e. cobblestone \( \omega \) f. shingles \( \omega \) g. stucco \( \omega \) other: \( \omega \) |
| 9. STRUCTURAL a. wood frame with interlocking joints                                                                                                                                                                            |
| SYSTEM: b. wood frame with light members 🗵                                                                                                                                                                                      |
| (if known) c. masonry load bearing walls                                                                                                                                                                                        |
| d. metal (explain)                                                                                                                                                                                                              |
| e. other                                                                                                                                                                                                                        |
| 0. CONDITION: a. excellent  b. good  c. fair  d. deteriorated                                                                                                                                                                   |
| 1. INTEGRITY: a. original site ☒ b. moved ☐ if so, when?                                                                                                                                                                        |
| c. list major alterations and dates (if known):                                                                                                                                                                                 |