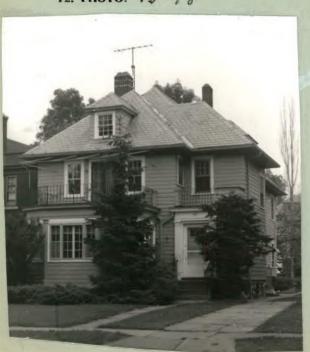

13. MAP:

12. PHOTO: 13-18

535

JEWET PKWY.

HP-1

| 1 | 4.   | THREATS TO BUILDING: a. none known  b. zoning  c. roads  c. developers  e. deterioration  c.                                                                                                                                                                                                                                                                                                                                                   |
|---|------|------------------------------------------------------------------------------------------------------------------------------------------------------------------------------------------------------------------------------------------------------------------------------------------------------------------------------------------------------------------------------------------------------------------------------------------------|
| 1 | 5.   | f. other:  RELATED OUTBUILDINGS AND PROPERTY:  a. barn  b. carriage house c. garage  d. privy e. shed f. greenhouse                                                                                                                                                                                                                                                                                                                            |
| 1 | 6.   | g. shop  h. gardens  i. landscape features:  j. other:  surroundings OF THE BUILDING (check more than one if necessary): a. open land  b. woodland  c. scattered buildings  d. densely built-up  e. commercial  f. industrial  g. residential  h. other:                                                                                                                                                                                       |
| 1 | 7.   | INTERRELATIONSHIP OF BUILDING AND SURROUNDINGS: (Indicate if building or structure is in an historic district)                                                                                                                                                                                                                                                                                                                                 |
|   | De   | Building is situated on a standard sized city building lot within Olmsted's Parkside subdivision. House is directly opposite Delaware Park which was designed by Olmsted and is listed on the National Register.                                                                                                                                                                                                                               |
|   | 8.   | OTHER NOTABLE FEATURES OF BUILDING AND SITE (including interior features if known): Two story modified American Four Square. Hip roof. Hipped roof dormer with a six over six light window. Six light over single pane windows on the second floor. Multi-paned doors open on to an open porch on the second story. Enclosed porch on front of house with multi-paned windows. Entranceway has pilasters and a                                 |
|   |      | plain entablature.                                                                                                                                                                                                                                                                                                                                                                                                                             |
| 1 | 9.   | DATE OF INITIAL CONSTRUCTION: C. 1915  ARCHITECT:                                                                                                                                                                                                                                                                                                                                                                                              |
|   |      | BUILDER:                                                                                                                                                                                                                                                                                                                                                                                                                                       |
|   | 20.  | HISTORICAL AND ARCHITECTURAL IMPORTANCE: Good example of a modified American Four Square. This house is located on Parkside Avenue, a street conceived by FLO around 1873 as part of a residential                                                                                                                                                                                                                                             |
|   | tegr | "suburb" adjacent to Delaware Park. This suburb was called "The Parkside" by Olmsted and appears on an 1876 map drawn by him as a proposed area of curved winding streets on the north and east sides of the park. Parkside Avenue was actually created by the City of Buffalo in 1888. The street very closely follows Olmsted's original plan maintaining the picturesque character that he envisioned for the streets surrounding the park. |

21. SOURCES: Buffalo City Atlas 1915 Sanborn Map 1916

22. THEME: American Four Square.