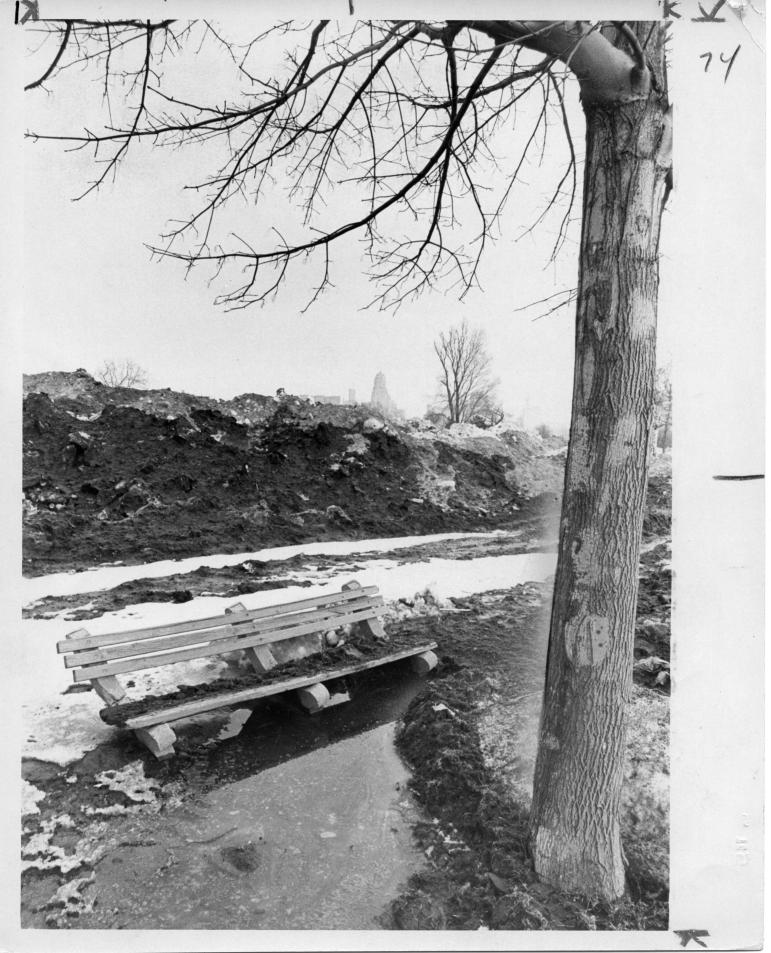

## Crushed park bench surrounded by melting snow

The Buffalo Courier-Express Newspaper

Follow this and additional works at: https://digitalcommons.buffalostate.edu/buffalowinters

## **Recommended Citation**

"Crushed park bench surrounded by melting snow". The Courier-Express Photograph Collection. Archives & Special Collections Department, E. H. Butler Library, SUNY Buffalo State. https://digitalcommons.buffalostate.edu/buffalowinters/35