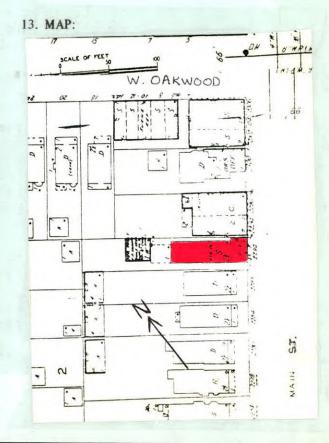

: asbestos        |  |  |
| 9. STRUCTURAL a. wood frame with interlockin     | ģ joints 🗆                       |  |  |
| SYSTEM: b. wood frame with light mem             | ibers 😾                          |  |  |
| (if known) c. masonry load bearing walls [       |                                  |  |  |
|                                                  |                                  |  |  |
| e. other                                         |                                  |  |  |
|                                                  | c. fair   d. deteriorated        |  |  |
| 1. INTEGRITY: a. original site ☒ b. moved ☐      | if so,when?                      |  |  |
| c. list major alterations and dates (if          | known):                          |  |  |

12. РНОТО: 29-15а





| 14.                        | THREATS TO BUILDING: