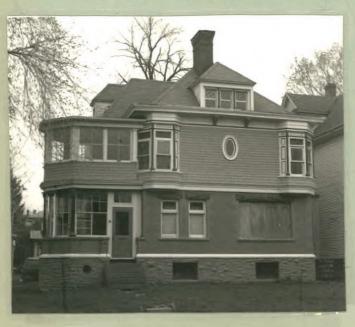

12. PHOTO: 38-36a

| 14.                                                                                                                                                                                                                                                                                                                                                                                                                                                                                                                                                                                                                                                                                                                                                                                                                                                                                                                                                                                     |                       | a. none known \( \subseteq \) b. zoning \( \subseteq \) c. roads \( \supseteq \) d. developers \( \supseteq \) e. deterioration \( \supseteq \) f. other:                     |  |
|-----------------------------------------------------------------------------------------------------------------------------------------------------------------------------------------------------------------------------------------------------------------------------------------------------------------------------------------------------------------------------------------------------------------------------------------------------------------------------------------------------------------------------------------------------------------------------------------------------------------------------------------------------------------------------------------------------------------------------------------------------------------------------------------------------------------------------------------------------------------------------------------------------------------------------------------------------------------------------------------|-----------------------|-------------------------------------------------------------------------------------------------------------------------------------------------------------------------------|--|
|                                                                                                                                                                                                                                                                                                                                                                                                                                                                                                                                                                                                                                                                                                                                                                                                                                                                                                                                                                                         | RELATED OUTBUILDINGS  | AND PROPERTY:  a. barn  b. carriage house c. garage  d. privy e. shed f. greenhouse  g. shop h. gardens  i. landscape features: trees in front yard i. other:                 |  |
| 16.                                                                                                                                                                                                                                                                                                                                                                                                                                                                                                                                                                                                                                                                                                                                                                                                                                                                                                                                                                                     | SURROUNDINGS OF THE E | BUILDING (check more than one if necessary): a. open land  b. woodland c. scattered buildings c. scattered built-up  e. commercial c. industrial c. g. residential  h. other: |  |
| 17.                                                                                                                                                                                                                                                                                                                                                                                                                                                                                                                                                                                                                                                                                                                                                                                                                                                                                                                                                                                     |                       | BUILDING AND SURROUNDINGS:                                                                                                                                                    |  |
| (Indicate if building or structure is in an historic district)  Building is situated on a standard sized lot within Olmsted's  Parkside subdivision. House is located three blocks from  Delaware Park, which was designed by Olmsted and is listed on the National Register, and east of the Zoo.                                                                                                                                                                                                                                                                                                                                                                                                                                                                                                                                                                                                                                                                                      |                       |                                                                                                                                                                               |  |
| Two and a half story Colonial Revival style. Hip roof. Rough cut, irregular course stone base. Left end has two story, flat roof polygonal porch, enclosed. First floor porch has paneled apron, rusticated stone sill. Engaged fluted doric columns flank window bays of 6/6 lights and 8/1 lights. Entablature.  SIGNIFICANCE  Glass and wood paneled door with three-light transom (cont.)                                                                                                                                                                                                                                                                                                                                                                                                                                                                                                                                                                                           |                       |                                                                                                                                                                               |  |
|                                                                                                                                                                                                                                                                                                                                                                                                                                                                                                                                                                                                                                                                                                                                                                                                                                                                                                                                                                                         | ARCHITECT:            |                                                                                                                                                                               |  |
|                                                                                                                                                                                                                                                                                                                                                                                                                                                                                                                                                                                                                                                                                                                                                                                                                                                                                                                                                                                         | BUILDER:              |                                                                                                                                                                               |  |
| 20. HISTORICAL AND ARCHITECTURAL IMPORTANCE: Though reminiscent of late Free Classic Queen Anne house, the classical details, columns, link this house more closely with the Colonial Revival movement. Russell Avenue extends from Parkside Avenue to Greenfield Street. It was laid out in a map of 1886, paralleling the northern border of the lands of Washington Russell, after whom the street was named. However it was early 1889 before Russell Avenue was deeded to the city. While this particular street does not appear in Olmsted's early 1870's maps of "The Parkside," Olmsted felt cross streets would allow easy access to major thoroughfares and to the park, and he did include similar cross streets such as Jewett Avenue in his early plans.  21. SOURCES: Buffalo City Atlas, 1894  Buffalo Address Book, 1894  Olmsted's Sketch Map of Buffalo, 1876  The Papers of Frederick Law Olmsted, Vol. III, by  Charles E. Beveridge & David Schuyler, eds. (1983). |                       |                                                                                                                                                                               |  |

Colonial Revival

BUFFALO FRIENDS OF OLMSTED PARKS
P. O. BOX 590
BUFFALO, NEW YORK 14205 = 0590

94 Russell

18. (cont.) at right end of porch. Second floor porch shingled. Paneled doric pilaster strips flank 2/2 windows. Entablature with extending cornice. Main facade first floor brick. Left bay has two single-hung windows. Leaded glass top light. Rusticated stone sill and lintels. Right bay has large window. Rusticated stone sill and lintel. Second floor end bays have semi-hexagonal oriels. Two outward sides of bays have double-hung 1/1 windows with leaded transoms. Paneled frieze. Engaged slender columns flank windows. Third side of bay has 3 panels. Center bay has oval single-light window. Shingled second floor. Entablature with centered brackets. Hip roof dormer has three-part window. Double-hung windows with diamond-shaped tracery in top light. Engaged columns flank center window.