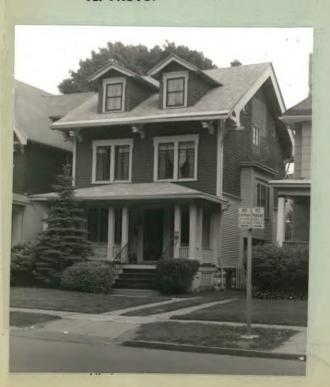

| ALBANY, NEW YORK (518) 474-0479 NEG. NO                                   |
|---------------------------------------------------------------------------|
| YOUR NAME: BUFFALO FRIENDS OF OLMSTER PARKES DATE: JAN 1 0 1983           |
| YOUR ADDRESS: BUFFACO, NEW YORK 14205 - 0590 TELEPHONE:                   |
| ORGANIZATION (if any):                                                    |
| * * * * * * * * * * * * * * * * * * * *                                   |
| IDENTIFICATION                                                            |
| 1. BUILDING NAME(S):                                                      |
| 2. COUNTY: Erie TOWN/CITY: Buffalo VILLAGE:                               |
| 3. STREET LOCATION: 169 Parkside Ave                                      |
| 4. OWNERSHIP: a. public  b. private  X                                    |
| 5. PRESENT OWNER: Ivory L. Johnson ADDRESS: 169 Parkside Avenue           |
| 6. USE: Original: Residential Present: Residential                        |
| 7. ACCESSIBILITY TO PUBLIC: Exterior visible from public road: Yes 🖟 No 🗆 |
| Interior accessible: Explain by permission.                               |
| DESCRIPTION                                                               |
| 8. BUILDING a. clapboard X b. stone C c. brick d. board and batten C      |
| MATERIAL: e. cobblestone  f. shingles  g. stucco  other:                  |
| 9. STRUCTURAL a. wood frame with interlocking joints                      |
| SYSTEM: b. wood frame with light members 🖫                                |
| (if known) c. masonry load bearing walls                                  |
| d. metal (explain)                                                        |
| e. other                                                                  |
| 10. CONDITION: a. excellent  b. good  c. fair  d. deteriorated            |
| 11. INTEGRITY: a. original site ☑ b. moved ☐ if so,when?                  |
| c. list major alterations and dates (if known):                           |