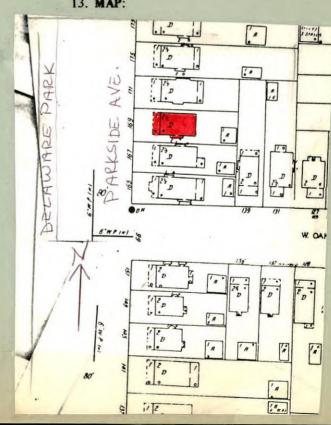

| ALBANY, NEW YORK (518) 474-0479 NEG. NO                                   |
|---------------------------------------------------------------------------|
| YOUR NAME: BUFFALO FRIENDS OF OLMSTER PARKES DATE: JAN 1 0 1983           |
| YOUR ADDRESS: BUFFACO, NEW YORK 14205 - 0590 TELEPHONE:                   |
| ORGANIZATION (if any):                                                    |
| * * * * * * * * * * * * * * * * * * * *                                   |
| IDENTIFICATION                                                            |
| 1. BUILDING NAME(S):                                                      |
| 2. COUNTY: Erie TOWN/CITY: Buffalo VILLAGE:                               |
| 3. STREET LOCATION: 169 Parkside Ave                                      |
| 4. OWNERSHIP: a. public  b. private  X                                    |
| 5. PRESENT OWNER: Ivory L. Johnson ADDRESS: 169 Parkside Avenue           |
| 6. USE: Original: Residential Present: Residential                        |
| 7. ACCESSIBILITY TO PUBLIC: Exterior visible from public road: Yes 🖟 No 🗆 |
| Interior accessible: Explain by permission.                               |
| DESCRIPTION                                                               |
| 8. BUILDING a. clapboard X b. stone C c. brick d. board and batten C      |
| MATERIAL: e. cobblestone  f. shingles  g. stucco  other:                  |
| 9. STRUCTURAL a. wood frame with interlocking joints                      |
| SYSTEM: b. wood frame with light members 🖫                                |
| (if known) c. masonry load bearing walls                                  |
| d. metal (explain)                                                        |
| e. other                                                                  |
| 10. CONDITION: a. excellent  b. good  c. fair  d. deteriorated            |
| 11. INTEGRITY: a. original site ☑ b. moved ☐ if so,when?                  |
| c. list major alterations and dates (if known):                           |