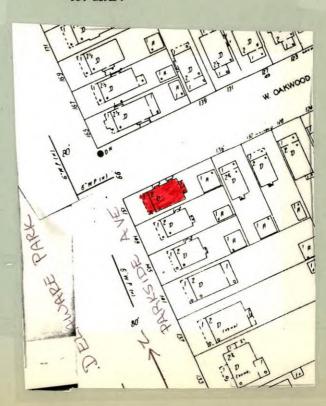

## 13. MAP:

| 14. | THREATS TO BUILDING: a. none known \( \Bigsigma \) b. zoning \( \Bigsigma \) c. roads \( \Bigsigma \) e. deterioration \( \Bigsigma \) |
|-----|----------------------------------------------------------------------------------------------------------------------------------------|
|     |                                                                                                                                        |
| 15. | RELATED OUTBUILDINGS AND PROPERTY:  a. barn  b. carriage house c. garage c.                                                            |
|     | d. privy . e. shed . f. greenhouse .                                                                                                   |
|     | g. shop  h. gardens  i. landscape features:                                                                                            |
|     | i, other:                                                                                                                              |
| 16. | SURROUNDINGS OF THE BUILDING (check more than one if necessary):                                                                       |
|     | a. open land □ b. woodland □ c. scattered buildings □                                                                                  |
|     | d. densely built-up 🔯 e. commercial 🗆                                                                                                  |
|     | f. industrial  g. residential  \( \big  \)                                                                                             |
|     | h. other:                                                                                                                              |
| 17. | INTERRELATIONSHIP OF BUILDING AND SURROUNDINGS:                                                                                        |
|     | (Indicate if building or structure is in an historic district) Building is situated on a                                               |
|     | standard sized city building lot within Olmsted's Parkside subdivision. House is directly opposite Delaware Park which                 |
|     | was designed by Olmsted and is listed on the National Register.                                                                        |
|     |                                                                                                                                        |
| 18. | OTHER NOTABLE FEATURES OF BUILDING AND SITE (including interior features if known):                                                    |
|     | Two story American Four Square. Hip roof. Hipped dormers with                                                                          |
|     | open porch across front of house with modillion-like brackets                                                                          |
|     | in cornice. Two projecting bays on north side of house.                                                                                |
|     |                                                                                                                                        |
|     | <u>CNIFICANCE</u>                                                                                                                      |
| 19. | DATE OF INITIAL CONSTRUCTION: C. 1910                                                                                                  |
|     | ARCHITECT:                                                                                                                             |
|     | BUILDER:                                                                                                                               |
|     | BUILDER:                                                                                                                               |
| 20. | HISTORICAL AND ARCHITECTURAL IMPORTANCE: Typical example of the American                                                               |
|     | Four Square style that was built in this neighborhood. This house                                                                      |
|     | is located on Parkside Avenue, a street conceived by FLO around 1873 as part of a residential "suburb" adjacent to Delaware Park. This |
|     | suburb was called "The Parkside" by Olmsted and appears on an 1876                                                                     |
|     | map drawn by him as a proposed area of curved winding streets on                                                                       |
|     | the north and east sides of the park. Parkside Avenue was actually created by the City of Buffalo in 1888. The street very closely     |
|     | follows Olmsted's original plan maintaining the picturesque characte                                                                   |
|     | that he envisioned for the streets surrounding the park.                                                                               |