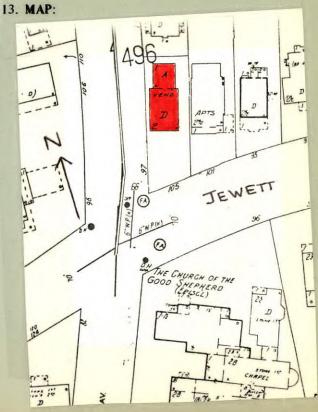

12. PHOTO: 18-26a

| 14. THREATS TO BUILDING: a. none known 🗷 b. zoning 🗆 c. roads 🗆 d. developers 🗀 e. deterioration 🗆 f. other:                                                                                                                                                                                                                                                                                                                                                                                                                                                                                                                          |
|---------------------------------------------------------------------------------------------------------------------------------------------------------------------------------------------------------------------------------------------------------------------------------------------------------------------------------------------------------------------------------------------------------------------------------------------------------------------------------------------------------------------------------------------------------------------------------------------------------------------------------------|
| 15. RELATED OUTBUILDINGS AND PROPERTY:  a. barn  b. carriage house  c. garage  d. privy  e. shed  f. greenhouse  g. shop  h. gardens  i. landscape features Building is surrounded by shrubs.  i. other:                                                                                                                                                                                                                                                                                                                                                                                                                              |
| 16. SURROUNDINGS OF THE BUILDING (check more than one if necessary):  a. open land  b. woodland  c. scattered buildings  d. densely built-up  e. commercial  f. industrial  g. residential  h. other:                                                                                                                                                                                                                                                                                                                                                                                                                                 |
| 17. INTERRELATIONSHIP OF BUILDING AND SURROUNDINGS: (Indicate if building or structure is in an historic district)                                                                                                                                                                                                                                                                                                                                                                                                                                                                                                                    |
| Building is situated on a standard sized building lot within Olmsted's Parkside subdivision. House is to the east of Delaware Park which was designed by F.L.O. and is listed on the National Register.                                                                                                                                                                                                                                                                                                                                                                                                                               |
| 18. OTHER NOTABLE FEATURES OF BUILDING AND SITE (including interior features if known):                                                                                                                                                                                                                                                                                                                                                                                                                                                                                                                                               |
| Two story brick apartment building. Hip roof. Entrance on west side of the front facade has a hipped overdoor. Tripart windows on first and second floors have large plate glass center windows.                                                                                                                                                                                                                                                                                                                                                                                                                                      |
| SIGNIFICANCE  19. DATE OF INITIAL CONSTRUCTION: C.1940                                                                                                                                                                                                                                                                                                                                                                                                                                                                                                                                                                                |
| ARCHITECT:                                                                                                                                                                                                                                                                                                                                                                                                                                                                                                                                                                                                                            |
| BUILDER:                                                                                                                                                                                                                                                                                                                                                                                                                                                                                                                                                                                                                              |
| One of the later buildings in the early twentieth century neighborhood of Parkside. Jewett Parkway was originally opened in 1875 by Elam R.Jewett whose estate was at the southwest corner of Main Street and Jewett Parkway. The street followed Olmsted's plan for the Parkside neighborhood and can be seen on his 1876 map of the City of Buffalo. In 1884 Elam Jewett deeded the street to the City of Buffalo, "on condition that it shall be placed in charge of the Park Commissioners, and be by them maintained as a Park approach in the same manner as the other Park approaches now are or hereafter may be maintained." |