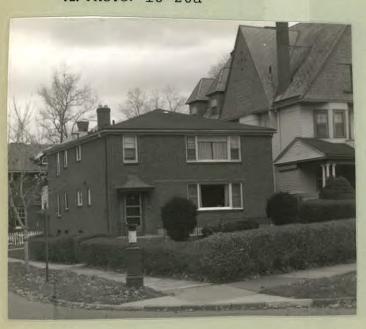

12. PHOTO: 18-26a

| 14. THREATS TO BUILDING: a. none known 🗷 b. zoning 🗆 c. roads 🗆 d. developers 🗀 e. deterioration 🗆 f. other:                                                                                                                                                                                                                                                                                                                                                                                                                                                                                                                          |
|---------------------------------------------------------------------------------------------------------------------------------------------------------------------------------------------------------------------------------------------------------------------------------------------------------------------------------------------------------------------------------------------------------------------------------------------------------------------------------------------------------------------------------------------------------------------------------------------------------------------------------------|
| 15. RELATED OUTBUILDINGS AND PROPERTY:  a. barn  b. carriage house  c. garage  d. privy  e. shed  f. greenhouse  g. shop  h. gardens  i. landscape features Building is surrounded by shrubs.  i. other:                                                                                                                                                                                                                                                                                                                                                                                                                              |
| 16. SURROUNDINGS OF THE BUILDING (check more than one if necessary):  a. open land  b. woodland  c. scattered buildings  d. densely built-up  e. commercial  f. industrial  g. residential  h. other:                                                                                                                                                                                                                                                                                                                                                                                                                                 |
| 17. INTERRELATIONSHIP OF BUILDING AND SURROUNDINGS: (Indicate if building or structure is in an historic district)                                                                                                                                                                                                                                                                                                                                                                                                                                                                                                                    |
| Building is situated on a standard sized building lot within Olmsted's Parkside subdivision. House is to the east of Delaware Park which was designed by F.L.O. and is listed on the National Register.                                                                                                                                                                                                                                                                                                                                                                                                                               |
| 18. OTHER NOTABLE FEATURES OF BUILDING AND SITE (including interior features if known):                                                                                                                                                                                                                                                                                                                                                                                                                                                                                                                                               |
| Two story brick apartment building. Hip roof. Entrance on west side of the front facade has a hipped overdoor. Tripart windows on first and second floors have large plate glass center windows.                                                                                                                                                                                                                                                                                                                                                                                                                                      |
| SIGNIFICANCE  19. DATE OF INITIAL CONSTRUCTION: C.1940                                                                                                                                                                                                                                                                                                                                                                                                                                                                                                                                                                                |
| ARCHITECT:                                                                                                                                                                                                                                                                                                                                                                                                                                                                                                                                                                                                                            |
| BUILDER:                                                                                                                                                                                                                                                                                                                                                                                                                                                                                                                                                                                                                              |
| One of the later buildings in the early twentieth century neighborhood of Parkside. Jewett Parkway was originally opened in 1875 by Elam R.Jewett whose estate was at the southwest corner of Main Street and Jewett Parkway. The street followed Olmsted's plan for the Parkside neighborhood and can be seen on his 1876 map of the City of Buffalo. In 1884 Elam Jewett deeded the street to the City of Buffalo, "on condition that it shall be placed in charge of the Park Commissioners, and be by them maintained as a Park approach in the same manner as the other Park approaches now are or hereafter may be maintained." |