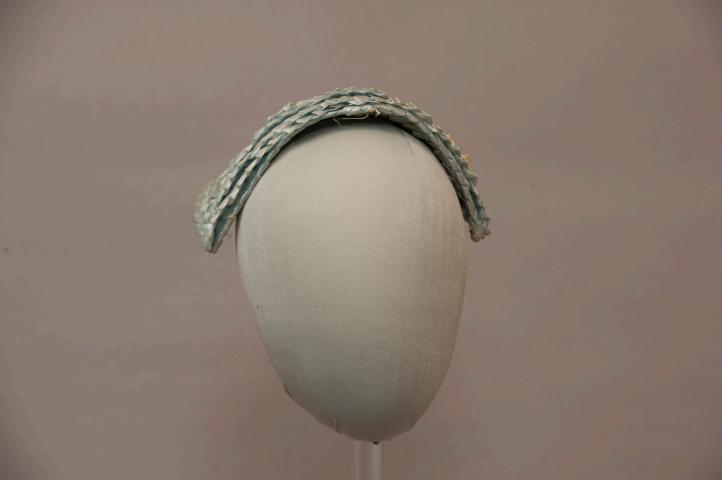

### **Description:**

Light blue raffia headpiece that comes to a point on either side of the head; the hat has a rickrack woven texture and is curved to fit head; white silk flowers with green stems are attached at the back.