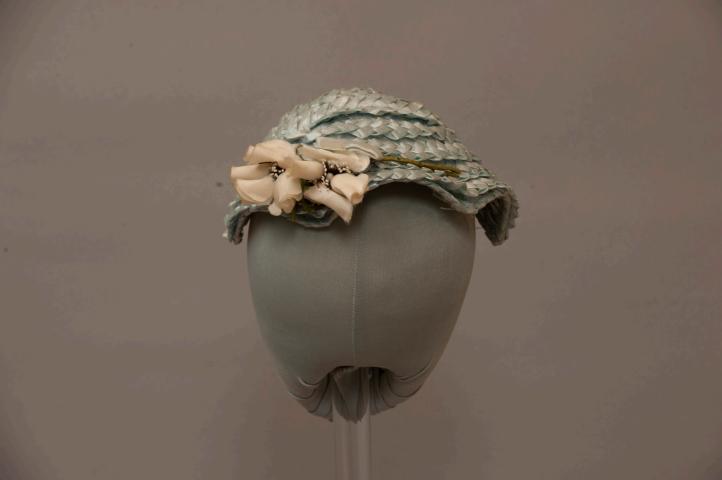

### **Description:**

Light blue raffia headpiece that comes to a point on either side of the head; the hat has a rickrack woven texture and is curved to fit head; white silk flowers with green stems are attached at the back.