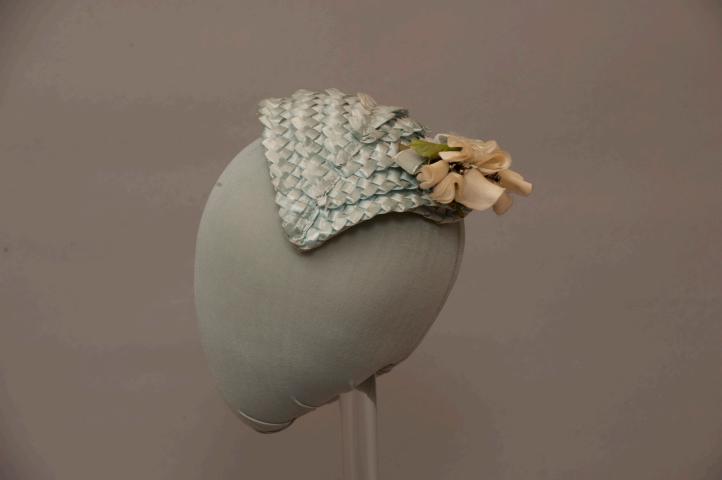

### **Description:**

Light blue raffia headpiece that comes to a point on either side of the head; the hat has a rickrack woven texture and is curved to fit head; white silk flowers with green stems are attached at the back.