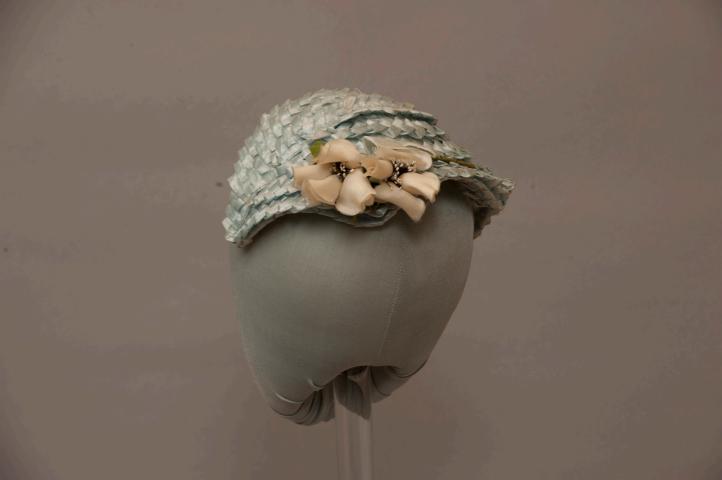

### **Description:**

Light blue raffia headpiece that comes to a point on either side of the head; the hat has a rickrack woven texture and is curved to fit head; white silk flowers with green stems are attached at the back.