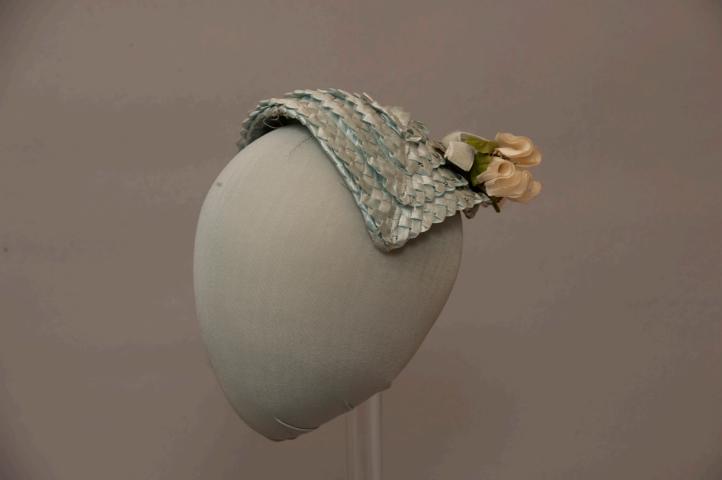

### **Description:**

Light blue raffia headpiece that comes to a point on either side of the head; the hat has a rickrack woven texture and is curved to fit head; white silk flowers with green stems are attached at the back.