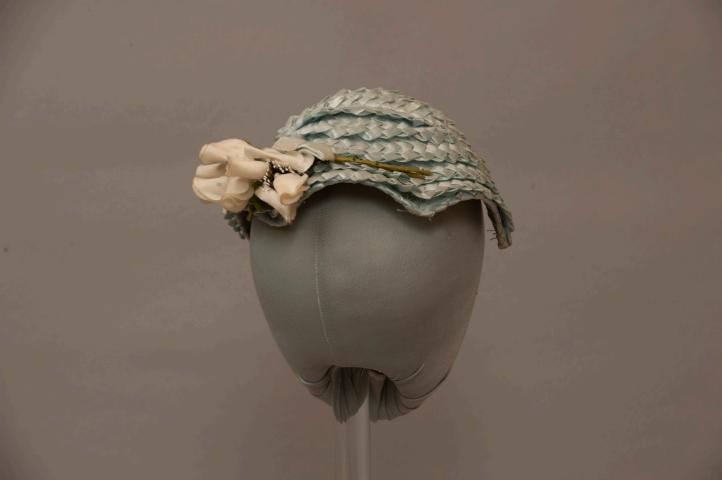

### **Description:**

Light blue raffia headpiece that comes to a point on either side of the head; the hat has a rickrack woven texture and is curved to fit head; white silk flowers with green stems are attached at the back.