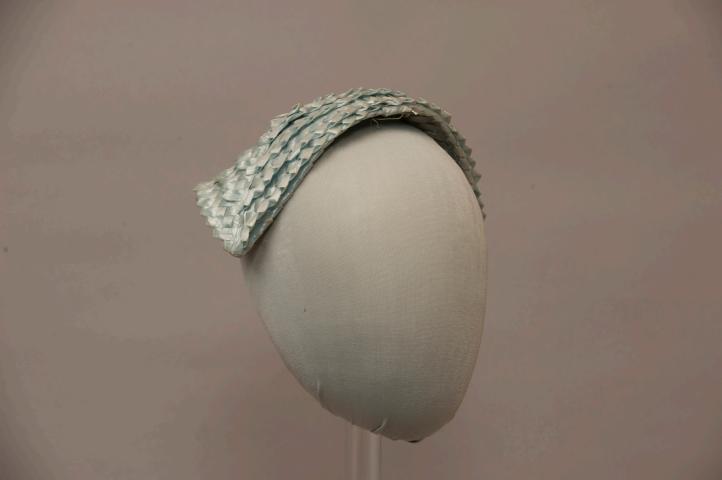

### **Description:**

Light blue raffia headpiece that comes to a point on either side of the head; the hat has a rickrack woven texture and is curved to fit head; white silk flowers with green stems are attached at the back.