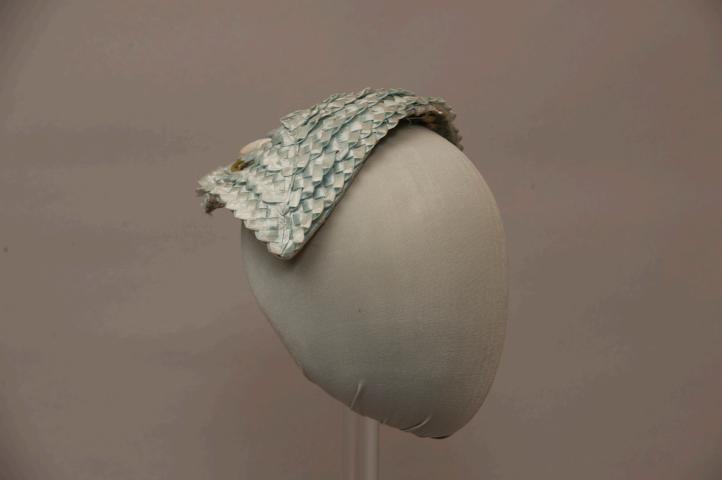

### **Description:**

Light blue raffia headpiece that comes to a point on either side of the head; the hat has a rickrack woven texture and is curved to fit head; white silk flowers with green stems are attached at the back.