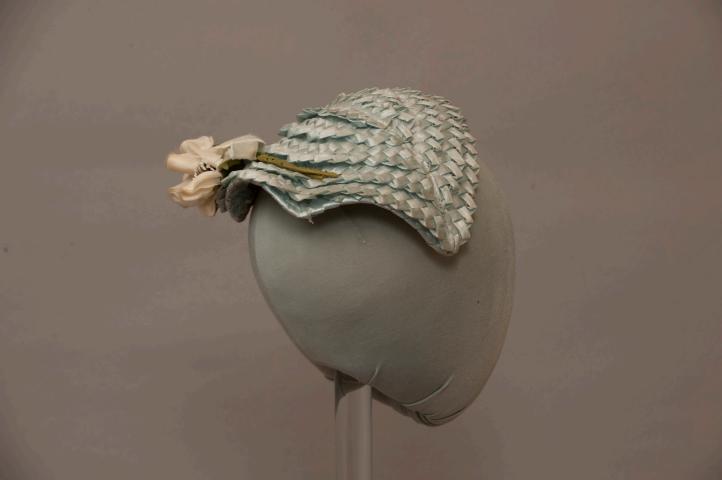

### **Description:**

Light blue raffia headpiece that comes to a point on either side of the head; the hat has a rickrack woven texture and is curved to fit head; white silk flowers with green stems are attached at the back.