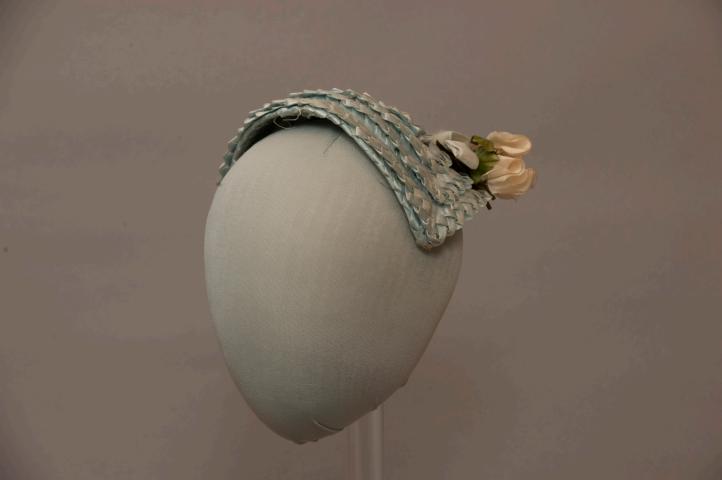

### **Description:**

Light blue raffia headpiece that comes to a point on either side of the head; the hat has a rickrack woven texture and is curved to fit head; white silk flowers with green stems are attached at the back.