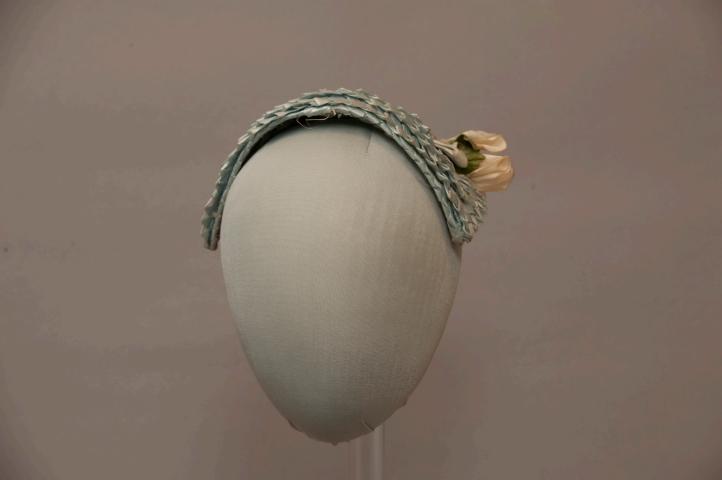

### **Description:**

Light blue raffia headpiece that comes to a point on either side of the head; the hat has a rickrack woven texture and is curved to fit head; white silk flowers with green stems are attached at the back.