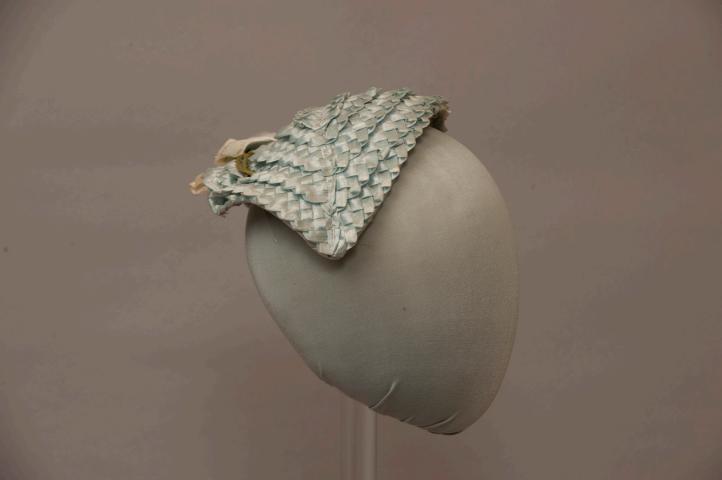

### **Description:**

Light blue raffia headpiece that comes to a point on either side of the head; the hat has a rickrack woven texture and is curved to fit head; white silk flowers with green stems are attached at the back.