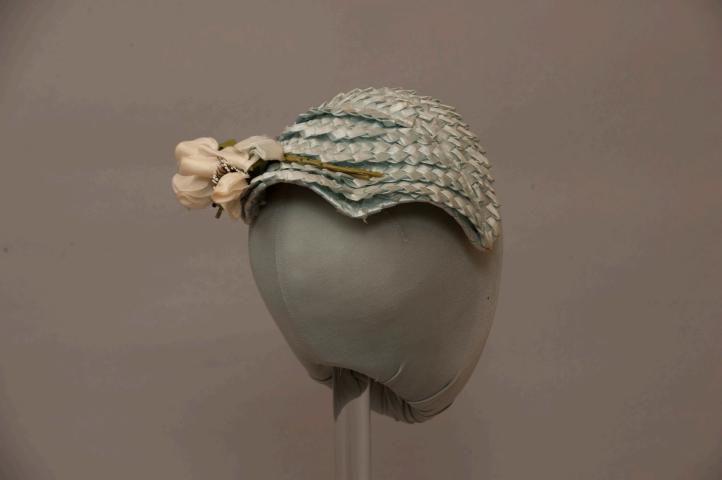

### **Description:**

Light blue raffia headpiece that comes to a point on either side of the head; the hat has a rickrack woven texture and is curved to fit head; white silk flowers with green stems are attached at the back.