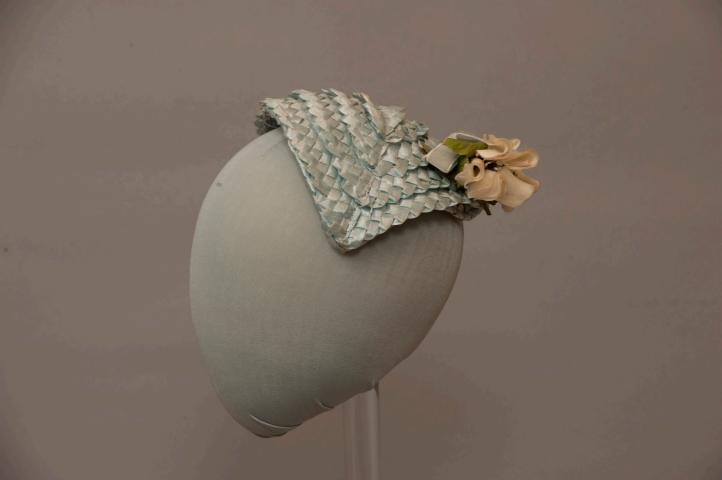

### **Description:**

Light blue raffia headpiece that comes to a point on either side of the head; the hat has a rickrack woven texture and is curved to fit head; white silk flowers with green stems are attached at the back.