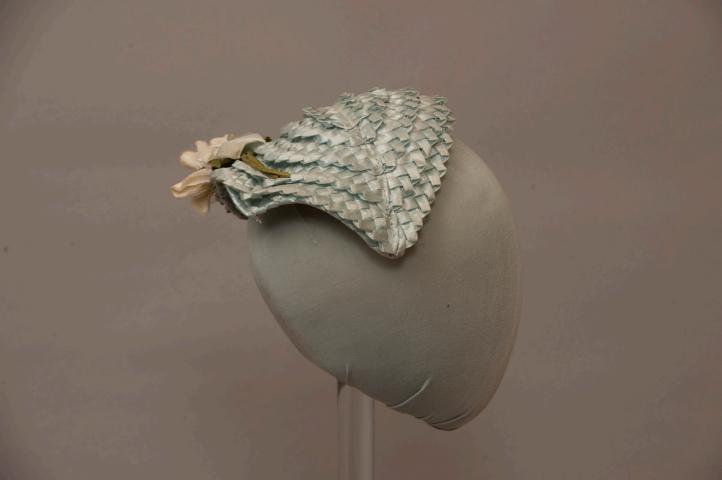

### **Description:**

Light blue raffia headpiece that comes to a point on either side of the head; the hat has a rickrack woven texture and is curved to fit head; white silk flowers with green stems are attached at the back.