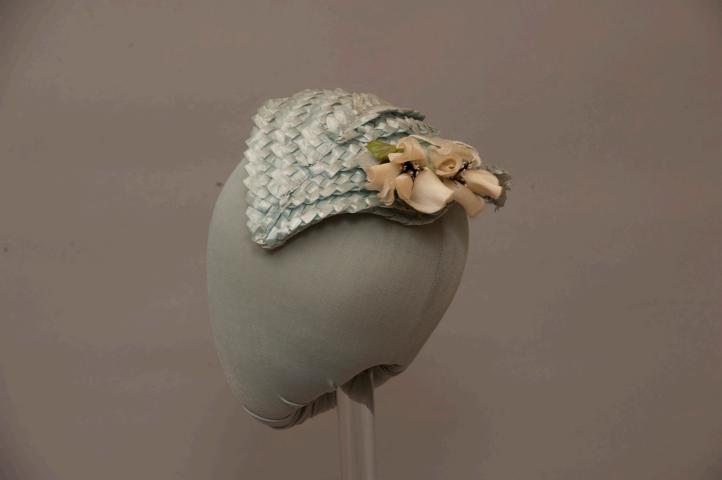

### **Description:**

Light blue raffia headpiece that comes to a point on either side of the head; the hat has a rickrack woven texture and is curved to fit head; white silk flowers with green stems are attached at the back.